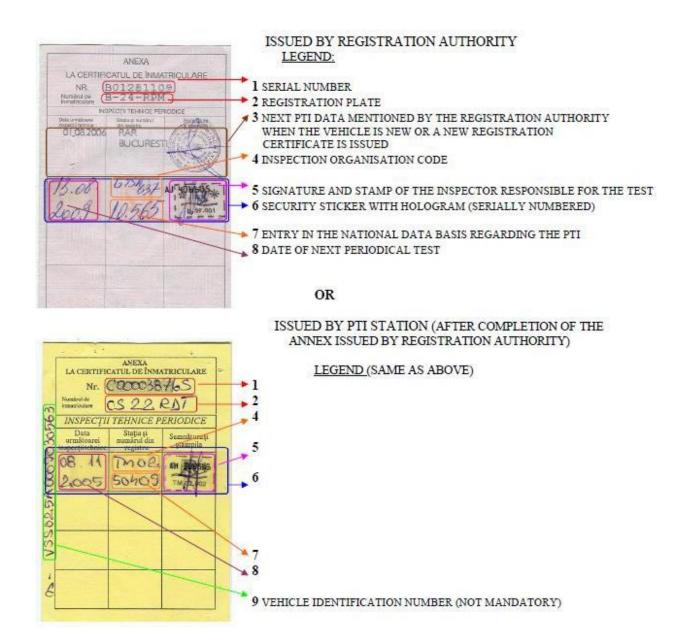

# 6. Technical Inspection Certificates which are in use in the Contracting Parties as an alternative to the model of Appendix 2 of the Agreement (para. 4 Appendix 2)

In accordance with Appendix 2, paragraph 4 of the 1997 Agreement, the following Contracting Parties have transmitted an example of the periodical technical report used in this country, which should be considered as an alternative to the International Technical Inspection Certificate. The examples are reproduced below.