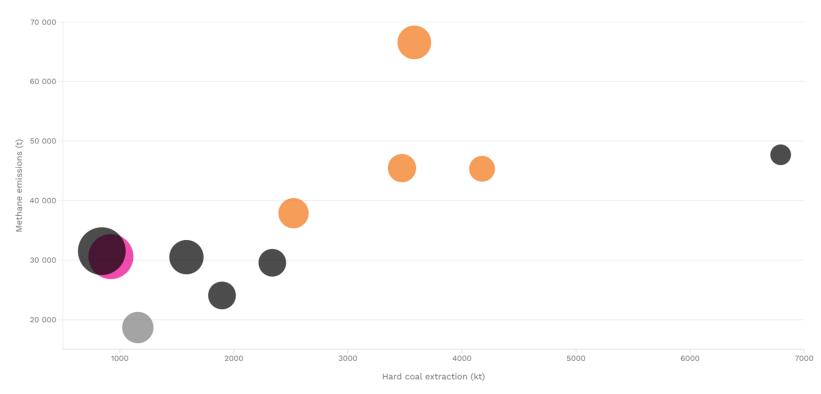

## **Methane intensity of Polish hard coal mines** 2022

Source: Instrat based on KOBiZE and PIG

#### Methane intensity of active hard coal mines in Poland

Methane intensity = tons of methane emitted / kilotons of hard coal mined

Mining company 🛑 TAURON Wydobycie 🜑 PGG 🛑 JSW 🌑 Bumech

Source: Instrat based on KOBiZE and PIG. 2022 data.