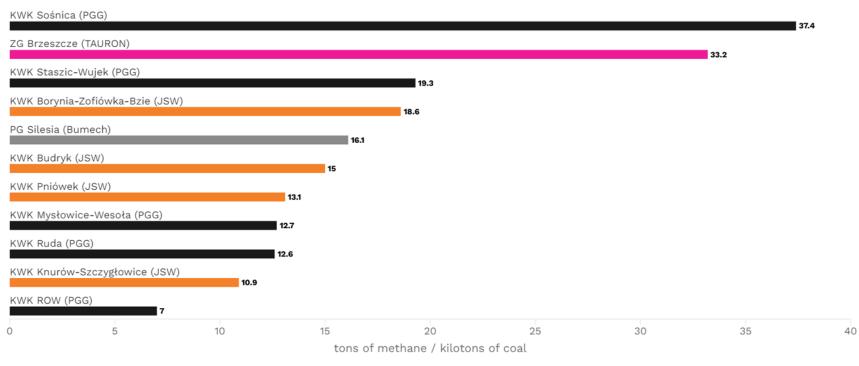

## **Methane intensity of Polish hard coal mines** 2022

Source: Instrat based on KOBiZE and PIG

#### Methane intensity of active hard coal mines in Poland

Methane intensity = tons of methane emitted / kilotons of hard coal mined

Mining company 🛑 TAURON Wydobycie 🜑 PGG 🛑 JSW 🌑 Bumech

Source: Instrat based on KOBiZE and PIG. 2022 data.