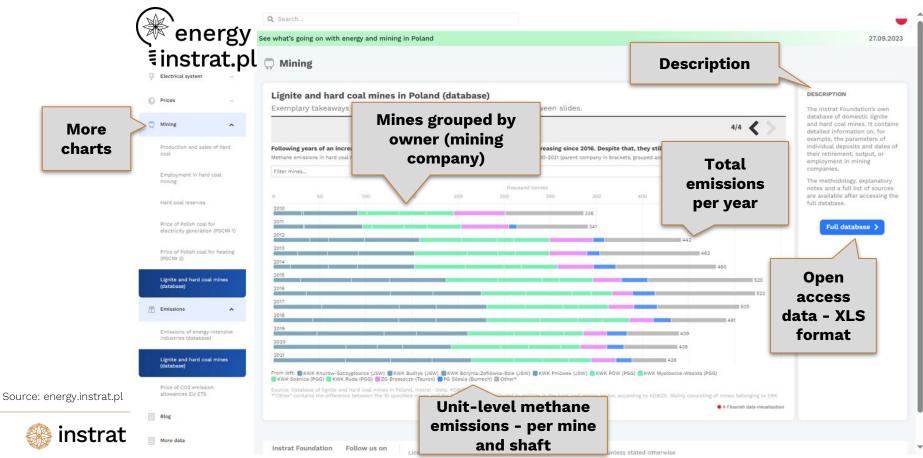

# Our approach – take data from multiple official sources and present it in a more visual, readable way

## **Methane intensity of Polish hard coal mines** 2022

Source: Instrat based on KOBiZE and PIG

#### Methane intensity of active hard coal mines in Poland

Methane intensity = tons of methane emitted / kilotons of hard coal mined

Mining company 🛑 TAURON Wydobycie 🜑 PGG 🛑 JSW 🌑 Bumech

Source: Instrat based on KOBiZE and PIG. 2022 data.