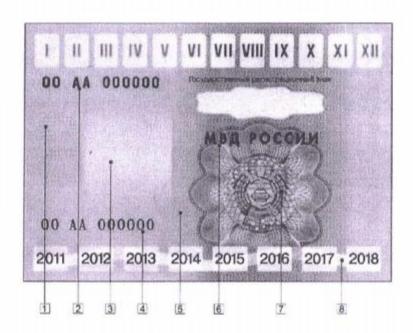

# 6. Technical Inspection Certificates which are in use in the Contracting Parties as an alternative to the model of Appendix 2 of the Agreement (para. 4 Appendix 2)

In accordance with Appendix 2, paragraph 4 of the 1997 Agreement, the following Contracting Parties have transmitted an example of the periodical technical report used in this country, which should be considered as an alternative to the International Technical Inspection Certificate. The examples are reproduced below.