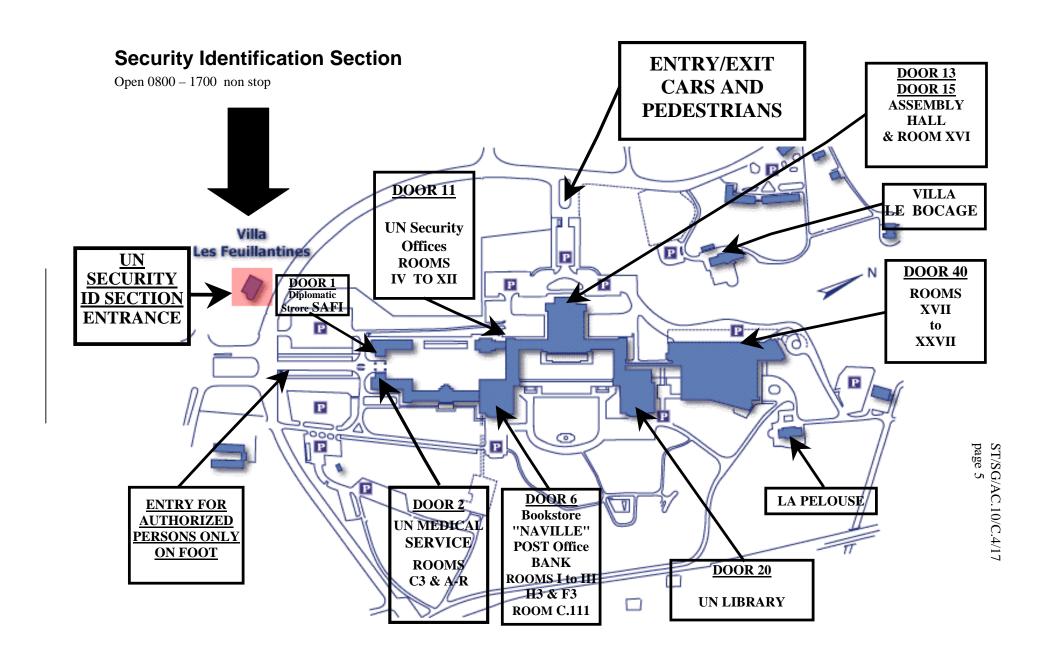

## http://www.unece.org/trans/main/dgdb/dgsubc4/c4age.html

Note 5: In view of the security arrangements for access to the Palais des Nations, delegations are asked to inform the secretariat (UNECE Transport Division) of their exact composition. Access to the Palais des Nations will only be granted to those in possession of an identity card issued by the Safety and Security Section, Villa les Feuillantines, 13, Avenue de la Paix (see map on last page).

Delegates who are not in possession of a valid identity card are asked to fill out the registration form on page 4 in advance, and to send it by fax (+41 22 917 00 39) or by E-mail (chantal.baudet@unece.org) no later than two weeks before the meeting commences.