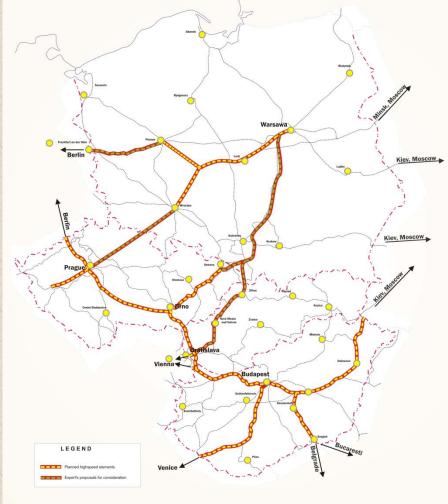

## Added value for TER project - connecting region

Declaration of infrastructure ministers of Visehrad Group - HSR network in Central Europe, 20 April 2010

#### **Further actions:**

- consultations with Czech Republic, Slovakia and Germany and Hungary
- development of common studies to choose final route of new lines
- application of proposal to extend chosen lines into TEN-T core network

Perspective Plan of High Speed Rail Network of V4 Countries (working paper)