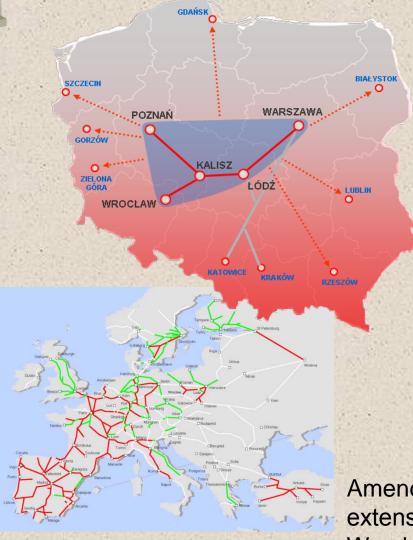

Amendment to the European map – extensions from Poland (Poznań - **Berlin** & Wrocław – **Prague**) ~ 2030 horizon;

Ministry of Transport, Construction TEN-T framework and Maritime Economy

Republic of Poland

## Added value for TER project - connecting region

Declaration of infrastructure ministers of Visehrad Group - HSR network in Central Europe, 20 April 2010

#### **Further actions:**

- consultations with Czech Republic, Slovakia and Germany and Hungary
- development of common studies to choose final route of new lines
- application of proposal to extend chosen lines into TEN-T core network

Perspective Plan of High Speed Rail Network of V4 Countries (working paper)