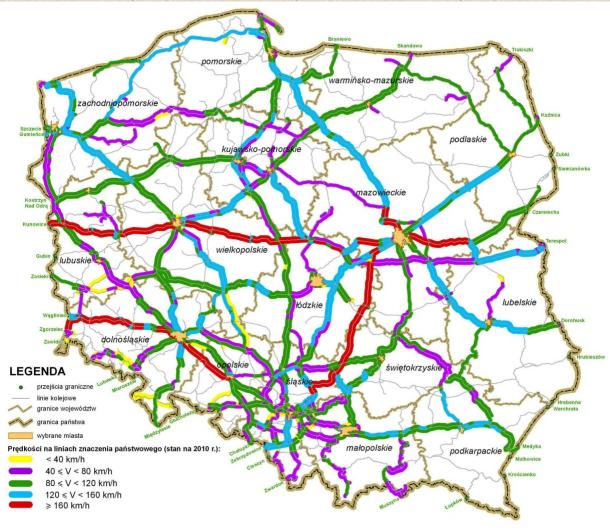

olycentric

settlements

177 years of railway tradition

among European leaders – volume of transported cargo

over 41% of land borders with
 different gauge systems –
 1435 mm / 1520 mm

E U member since 2004

North and majority of East border– the EU border

20 299 km railway lines used;

AGC & AGTC lines - 5 447,824 km TEN-T network - 5 243,007 km





## Some rail transport figures...

- > 200 mln t of cargo
- ~ 262 mln passengers
- Daily services:
  - ~ 6 900 trains
  - 3 732 passenger
  - 1 878 cargo
  - 821 single locomotives,
  - 301 "duty" trains
  - 245 "technological" trains

#### Passenger trains - daily





## Speeds applied ...

## On-going main improvements:

- -modernisation of E-65
- Warszawa-Gdańsk
- v = 200-220 km/h;
- •CMK v = 230 km/h
- (+ ETCS level 1 installation)





## Significant goals and railway infrastructure priorities...

- Economic growth stimulation national and regional level, by transport accessibility increase
- Creation of integration opportunity for railway, air and city passenger subsystems
- Increase of regions investment attractiveness
- Enabling of interoperability within pan-European transport
   corridors (opportunity of free train passage within different networks in different states)
- Efficiency improvements of rail lines converging in rail nodes
- Modernisations of lines
- HSL introductory works
- Construction of municipal access lines to airports
- Rehabilitation investments
- Rail stations modernisation





## Speed in 2030 perspective ...



- do 80 km/h
- 81-100 km/h
- 101-120 km/h
- 121-140 km/h
- 141-160 km/h
- 161-20