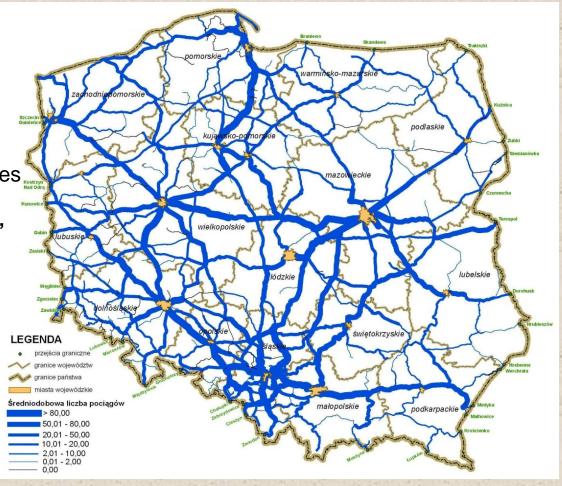

## Some rail transport figures...

- > 200 mln t of cargo
- ~ 262 mln passengers
- Daily services:
  - ~ 6 900 trains
  - 3 732 passenger
  - 1 878 cargo
  - 821 single locomotives,
  - 301 "duty" trains
  - 245 "technological" trains