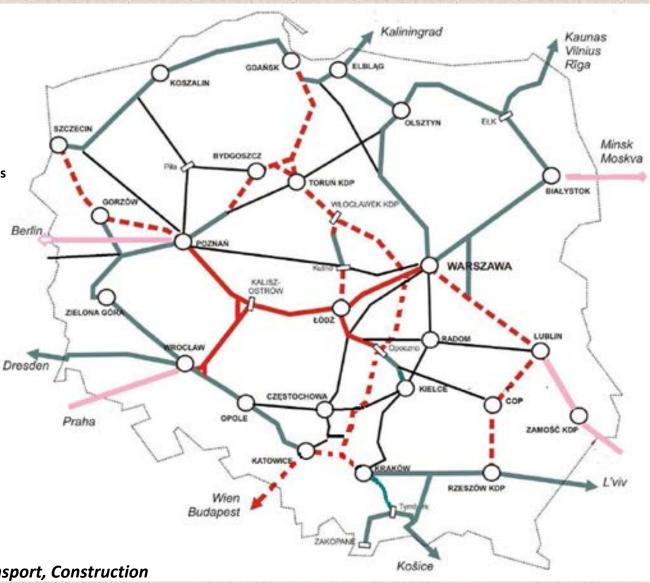

## Preliminary HSL concept - up to 2050

HSL - 2030 horizon

HSL - further horizon

**HSL** to be agreed internationally

Other modernised conventional lines

basic network

Ministry of Transport, Construction

**Preparing HSL** 

- On-going HSL feasibility studies

- Connections with conventional lines