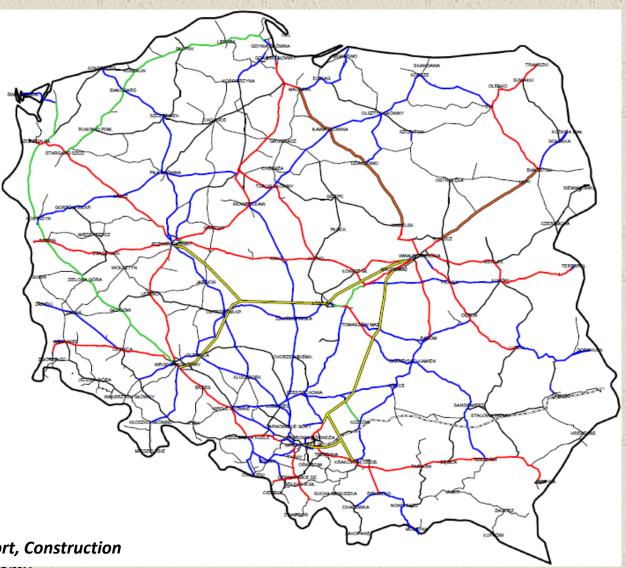

## Speed in 2030 perspective ...

- do 80 km/h
- 81-100 km/h
- 101-120 km/h
- 121-140 km/h
- 141-160 km/h
- 161-200 km/h
- powyżej 200 km/h
- --- linia LHS (80 km/h)

Ministry of Transport, Construction