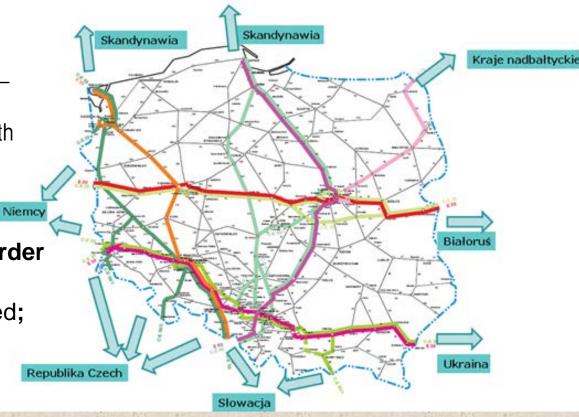

E U member since 2004

North and majority of East border– the EU border

20 299 km railway lines used;

AGC & AGTC lines - 5 447,824 km TEN-T network - 5 243,007 km