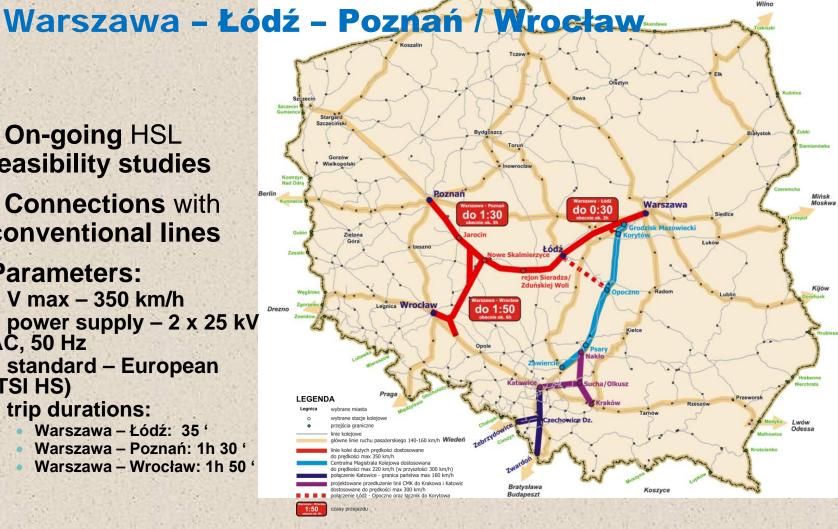

## Preliminary HSL concept - up to 2050

HSL - 2030 horizon

HSL - further horizon

**HSL** to be agreed internationally

Other modernised conventional lines

basic network

Ministry of Transport, Construction

**Preparing HSL** 

- On-going HSL feasibility studies

- Connections with conventional lines

#### **Parameters:**

- V max 350 km/h
- power supply 2 x 25 kV AC, 50 Hz
- standard European (TSI HS)
- trip durations:
  - Warszawa Łódź: 35 '
  - Warszawa Poznań: 1h 30 '
  - Warszawa Wrocław: 1h 50 '