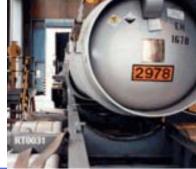

# Dangerous goods everywhere

Class 6.

- Div 6.1: Toxic substances (Sodium cyanide, pesticides)
- Div. 6.2: Infectious substances (Cultures for bacteria, viruses, etc; medical diagnostic specimens, medical wastes)