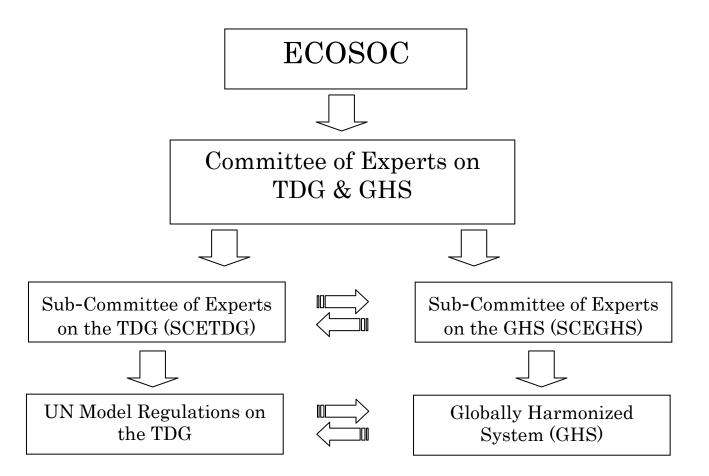

#### INLAND TRANSPORT COMMITTEE (ITC) WORKING PARTY ON THE TRANSPORT OF DANGEROUS GOODS (WP.15)