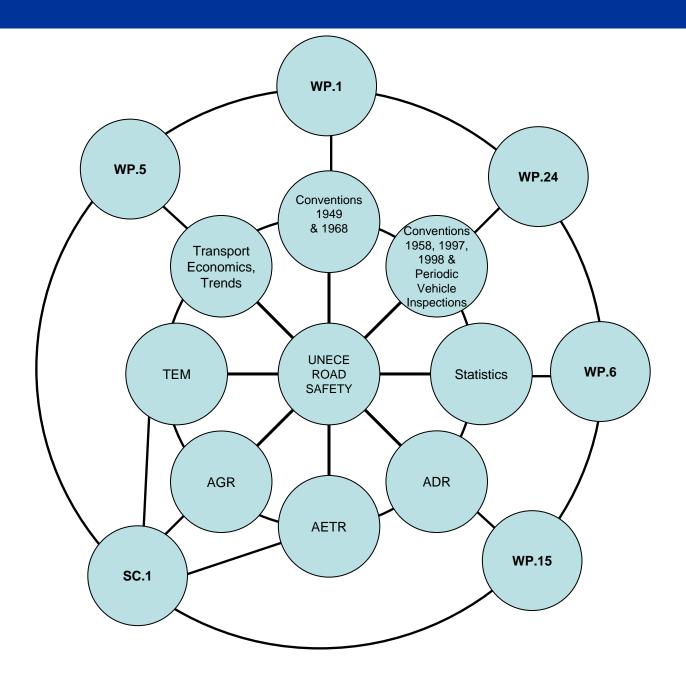

# Stakeholders influence UNECE through many different fora

# **UNECE's 360 ° approach to Road Safety**

UNITED NATIONS