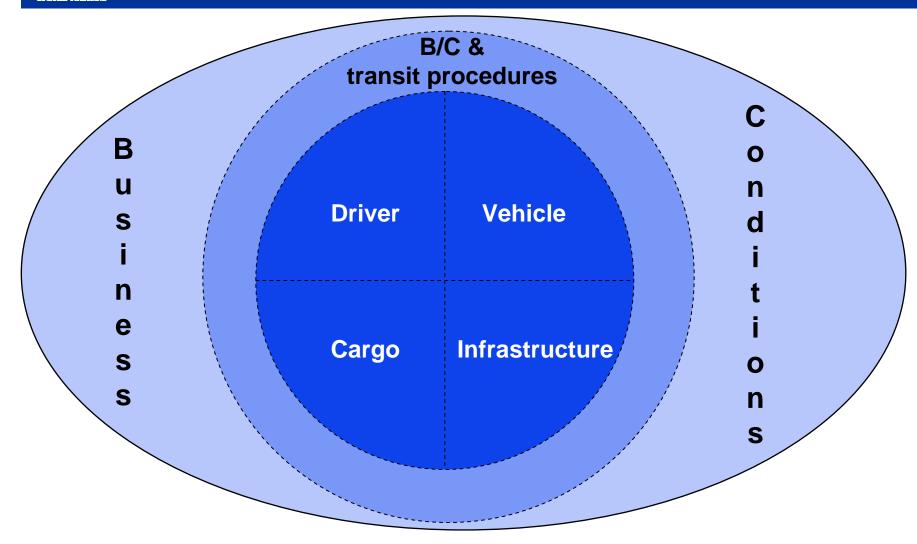

# **Center for Border Crossing Facilitation**

# Support for Infrastructure Development and Regional Integration

- 1. How to be better aligned with the "Big Agenda"
- 2. Ensure the right institutional structure for the global and regional activities
- 3. Keep pace with technological innovations
- 4. Transport for sustainable development
- 5. Scale up the role of transport for regional integration
- 6. Pan-European single market cooperation with the EU
- 7. Review process is an opportunity for external and internal improvements