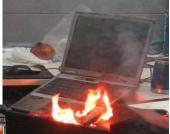

# Dangerous goods everywhere

Class 6.

- Div 6.1: Toxic substances (Sodium cyanide, pesticides)
- Div. 6.2: Infectious substances (Cultures for bacteria, viruses, etc; medical diagnostic specimens, medical wastes)