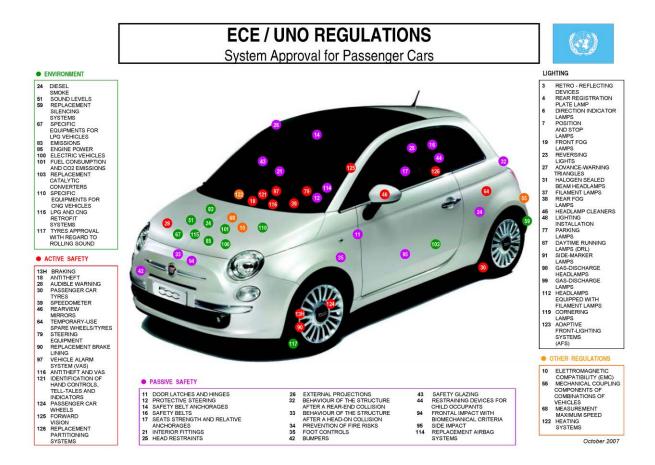

| A Definition of the second sec | World Forum for Vehicle Regulations<br>(WP.29)<br>THE PEP -Transport, Health and<br>Environment. Pan-European Programme.                                  |





# **UNECE's Working Methodology**







# **UNECE – Vehicle Regulations**





# Dangerous goods everywhere

Class 6.

- Div 6.1: Toxic substances (Sodium cyanide, pesticides)
- Div. 6.2: Infectious substances (Cultures for bacteria, viruses, etc; medical diagnostic specimens, medical wastes)







#### Class 8: Corrosive substances





#### Class 9: Miscellaneous

Dangerous goods in limited quantities Cosmetics, perfumes, cleaning products...





**Class 7: Radioactive material** 





**UNECE - Transport Division** 









# **UNECE's Road Safety Agenda**

**UNECE - Transport Division** 

#### Contracting parties to the Conventions on Road Traffic



# Contracting parties to the Conventions on Road Signs and Signals



### UNECE's Goals for the UN Decade of Action: 2011-2020

- To ensure widest possible geographical coverage of UNECE road safety internatio