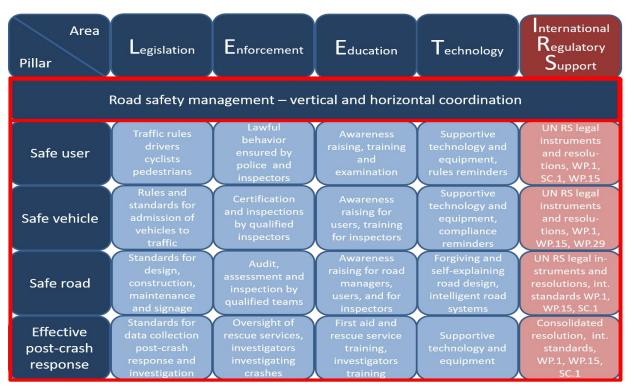

#### Overview of a national road safety system

An assessment of a country's progress and needs to improve its road safety management and performance

- Assesses: five pillars for road safety as the essential blocks for creating sound national road safety systems across 5 areas
- Based on comprehensive analysis of institutions, legislation, enforcement, education, policies, infrastructures and links to the international regulatory support

Conceptual Foundation: safety system principle

Conceptual Framework: Global Framework Plan of Action for Road Safety