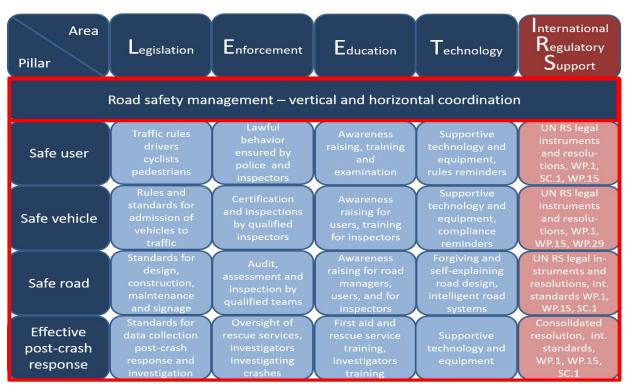

#### Overview of a national road safety system

An assessment of a country's progress and needs to improve its road safety management and performance

- Assesses: five pillars for road safety as the essential blocks for creating sound national road safety systems across 5 areas
- Based on comprehensive analysis of institutions, legislation, enforcement, education, policies, infrastructures and links to the international regulatory support

Conceptual Foundation: safety system principle

Conceptual Framework: Global Framework Plan of Action for Road Safety