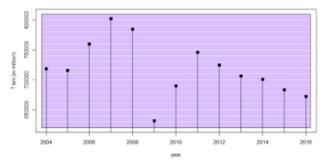

## Freight Traffic Performances – 2004 – 2016 time series

Data source: UIC, OECD, World Bank, Eurostat, World Factbook

#### Africa- Total t.km in 2016: ~173 billions

Asia&Oceania (Russia and Turkey excluded) – Total t.km in 2016: ~3678 billions

Russia - Total t.km in 2016: ~ 2344 billions

America – Total t.km in 2016: ~3050 billions

Europe (Turkey included) - Total t.km in 2016: ~672 billions

World - Total t.km in 2016: ~ 9919 billions

Yic