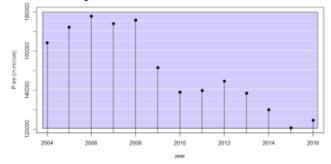

## Freight Traffic Performances – 2004 – 2016 time series

Data source: UIC, OECD, World Bank, Eurostat, World Factbook

#### Africa- Total t.km in 2016: ~173 billions

Asia&Oceania (Russia and Turkey excluded) – Total t.km in 2016: ~3678 billions

Russia - Total t.km in 2016: ~ 2344 billions

America – Total t.km in 2016: ~3050 billions

Europe (Turkey included) - Total t.km in 2016: ~672 billions

World - Total t.km in 2016: ~ 9919 billions

Yic