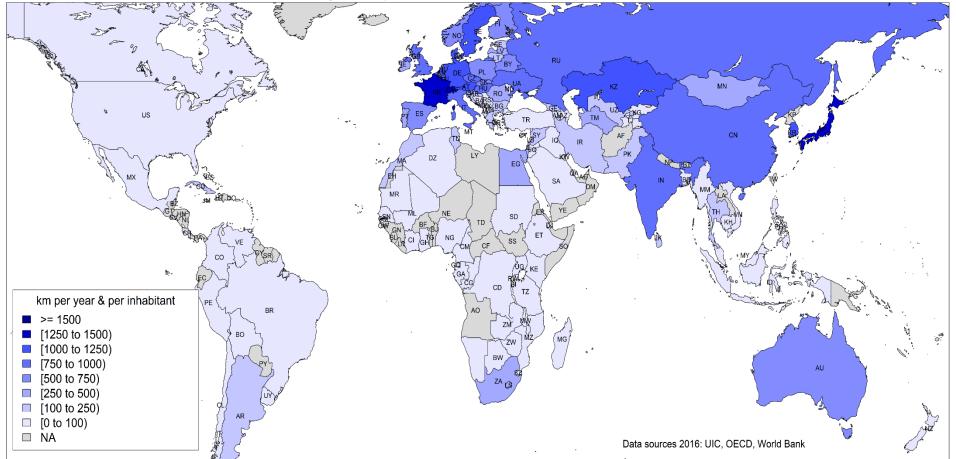

– Total p.km in 2016: ~40 billions



Europe (Turkey included) - Total p.km in 2016: ~514 billions



World - Total p.km in 2016: ~3700 billions



ųíc⁄



UNECE 3-5 September 2018 Transport and Economics

## Freight Traffic Performances – 2004 – 2016 time series

Data source: UIC, OECD, World Bank, Eurostat, World Factbook

#### Africa- Total t.km in 2016: ~173 billions



Asia&Oceania (Russia and Turkey excluded) – Total t.km in 2016: ~3678 billions



Russia - Total t.km in 2016: ~ 2344 billions



America – Total t.km in 2016: ~3050 billions



Europe (Turkey included) - Total t.km in 2016: ~672 billions



World - Total t.km in 2016: ~ 9919 billions



Yic

#### **Tonne-kilometres (billion)**



#### Data 2016

Railway Transport: Freight performance per GDP ppp





#### Data 2016







#### Data 2016





## Rail's share in the world

- > Inland freight transport: pipeline, inland waterway, rail and road.
- > Inland passenger transport: rail and road.



- > Inland transport infrastructure: pipeline, inland waterway, rail and road.
- Note: because of missing values, the mean proportion allocated to rail has been computed over the last 10 years and the linear positive/negative trend (red/blue arrows) has been assessed over the last 15 years.

## **Rail's share in inland freight transport\***



\* Inland freight transport : pipeline, inland waterway, rail and road

Data source : OECD, Tkm



## **Rail's share in inland freight transport\***



\* Inland freight transport : pipeline, inland waterway, rail and road

Data source : OECD, Tkm

## **Rail's share in inland f