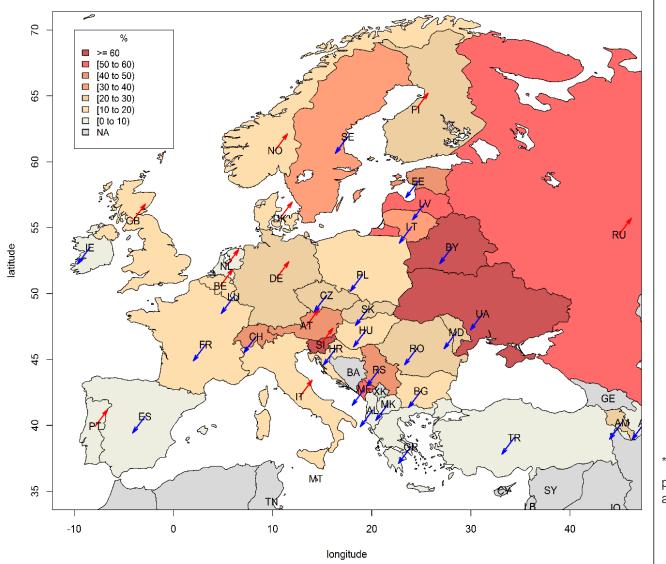

## Rail's share in the world

- > Inland freight transport: pipeline, inland waterway, rail and road.
- > Inland passenger transport: rail and road.

- > Inland transport infrastructure: pipeline, inland waterway, rail and road.
- Note: because of missing values, the mean proportion allocated to rail has been computed over the last 10 years and the linear positive/negative trend (red/blue arrows) has been assessed over the last 15 years.

## **Rail's share in inland passenger transport\***

\* Inland passenger transport : road and rail

## **Rail's share in inland passenger transport\***

\* Inland passenger transport : road and rail

Data source : OECD, Tkm

## **Rail's share in inland transport – global remarks**

- > Rail share at global scale is of about 26% of the total infrastructure investment dedicated to inland transport.
- Finally, if we consider all countries with available data (in all regions), the modal share allocated to rail passenger traffic represents about 11% and a slight negative trend is recorded over the period.
- To have a general view, if we consider all countries with data (in Europe, Northern America and in Asia and Oceania), the decrease of rail share in freight transport is about 10 percentage points (from ~ 39% to 29%). This is due to the stronger increase of freight transport by road than by rail especially in China and in India.