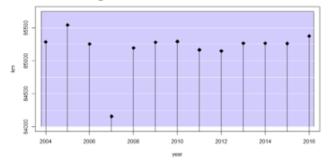

## Passenger Traffic Performances-2004 - 2016 time series

Data source: UIC, OECD, World Bank, Eurostat, World Factbook

Asia&Oceania (Russia and Turkey excluded) - Total p.km in 2016: ~2900 billions

Russia - Total p.km in 2016: ~125 billions

America – Total p.km in 2016: ~40 billions

Europe (Turkey included) - Total p.km in 2016: ~514 billions

World - Total p.km in 2016: ~3700 billions

ųíc⁄

UNECE 3-5 September 2018 Transport and Economics