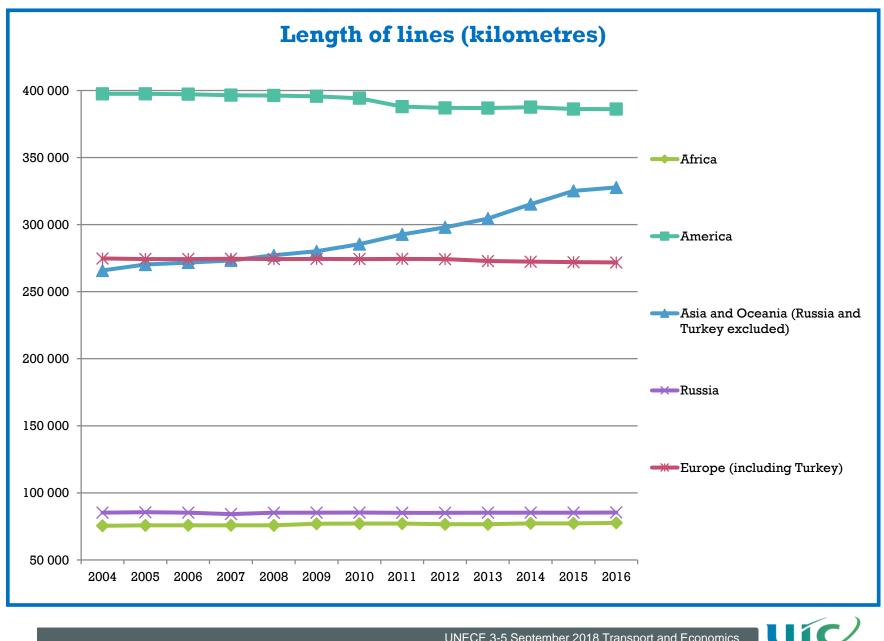

## Length of lines – 2004 – 2016 time series

Data source: UIC, OECD, World Bank, Eurostat, World Factbook

Asia&Oceania (Russia and Turkey excluded) - Total length of lines in 2016: ~ 327 700 km Europe (Turkey included) - Total length of lines in 2016: ~ 271 800 km

Russia - Total length of lines in 2016: ~ 85 400 km

America - Total length of lines in 2016: ~386 000 km

World - Total length of lines in 2016: ~1 149 000 km