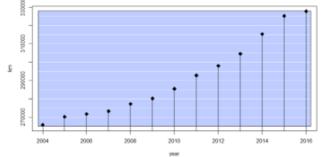

## Length of lines – 2004 – 2016 time series

Data source: UIC, OECD, World Bank, Eurostat, World Factbook

Asia&Oceania (Russia and Turkey excluded) - Total length of lines in 2016: ~ 327 700 km Europe (Turkey included) - Total length of lines in 2016: ~ 271 800 km

Russia - Total length of lines in 2016: ~ 85 400 km

America - Total length of lines in 2016: ~386 000 km

World - Total length of lines in 2016: ~1 149 000 km