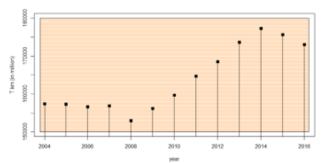

## Length of lines – 2004 – 2016 time series

Data source: UIC, OECD, World Bank, Eurostat, World Factbook

Asia&Oceania (Russia and Turkey excluded) - Total length of lines in 2016: ~ 327 700 km Europe (Turkey included) - Total length of lines in 2016: ~ 271 800 km

Russia - Total length of lines in 2016: ~ 85 400 km

America - Total length of lines in 2016: ~386 000 km

World - Total length of lines in 2016: ~1 149 000 km