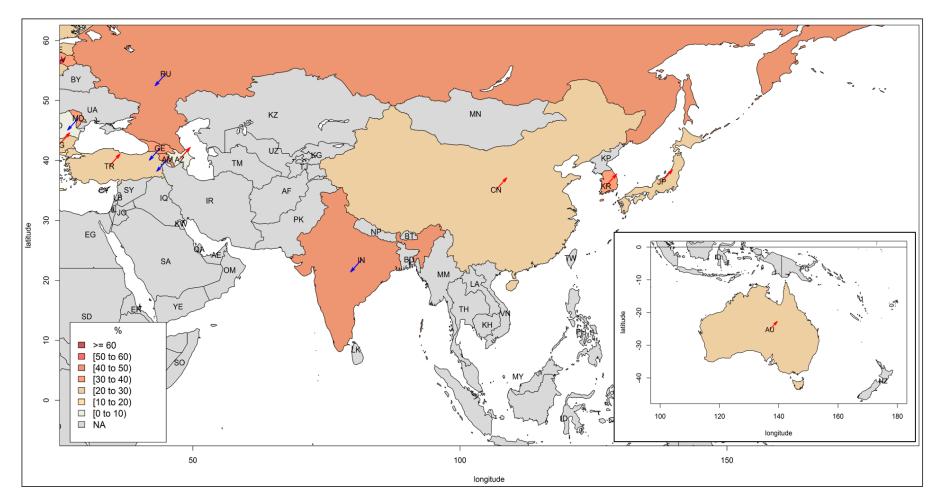

## Rail's share in the world

- > Inland freight transport: pipeline, inland waterway, rail and road.
- > Inland passenger transport: rail and road.

- > Inland transport infrastructure: pipeline, inland waterway, rail and road.
- Note: because of missing values, the mean proportion allocated to rail has been computed over the last 10 years and the linear positive/negative trend (red/blue arrows) has been assessed over the last 15 years.

## **Rail's share in inland freight transport\***

\* Inland freight transport : pipeline, inland waterway, rail and road

Data source : OECD, Tkm

## **Rail's share in inland transport – global remarks**

- > Rail share at global scale is of about 26% of the total infrastructure investment dedicated to inland transport.
- Finally, if we consider all countries with available data (in all regions), the modal share allocated to rail passenger traffic represents about 11% and a slight negative trend is recorded over the period.
- To have a general view, if we consider all countries with data (in Europe, Northern America and in Asia and Oceania), the decrease of rail share in freight transport is about 10 percentage points (from ~ 39% to 29%). This is due to the stronger increase of freight transport by road than by rail especially in China and in India.