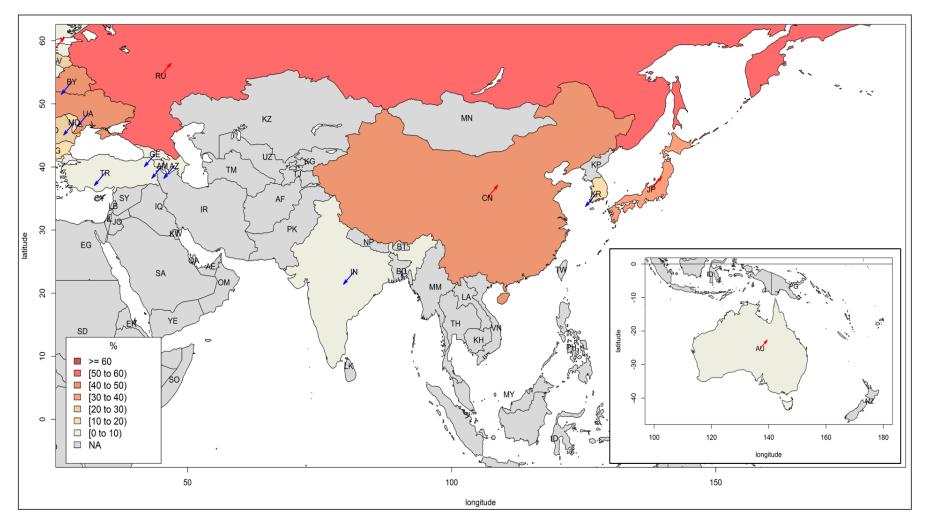

## Rail's share in the world

- > Inland freight transport: pipeline, inland waterway, rail and road.
- > Inland passenger transport: rail and road.

- > Inland transport infrastructure: pipeline, inland waterway, rail and road.
- Note: because of missing values, the mean proportion allocated to rail has been computed over the last 10 years and the linear positive/negative trend (red/blue arrows) has been assessed over the last 15 years.

## **Rail's share in inland freight transport\***

\* Inland freight transport : pipeline, inland waterway, rail and road

Data source : OECD, Tkm

## **Rail's share in inland transport – global remarks**

- > Rail share at global scale is of about 26% of the total infrastructure investment dedicated to inland transport.
- Finally, if we consider all countries with available data (in all regions), the modal share allocated to rail passenger traffic represents about 11% and a slight negative trend is recorded over the period.
- To have a general view, if we consider all countries with data (in Europe, Northern America and in Asia and Oceania), the decrease of rail share in freight transport is about 10 percentage points (from ~ 39% to 29%). This is due to the stronger increase of freight transport by road than by rail especially in China and in India.