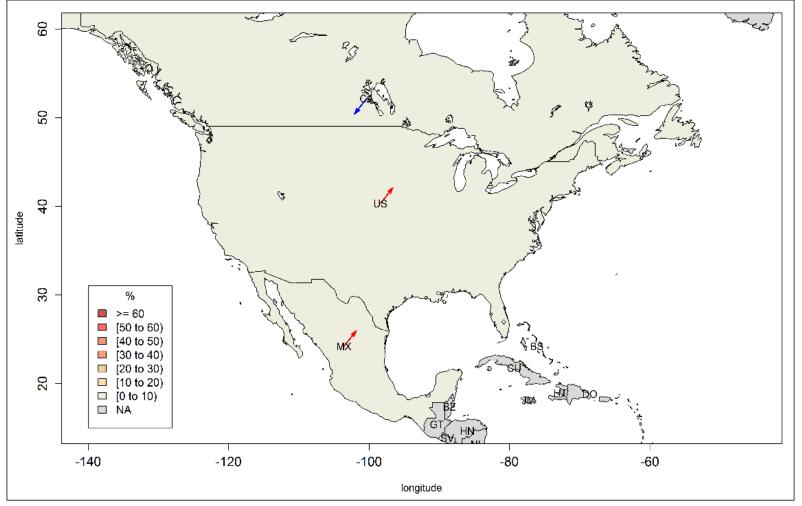

## Rail's share in the world

- > Inland freight transport: pipeline, inland waterway, rail and road.
- > Inland passenger transport: rail and road.

- > Inland transport infrastructure: pipeline, inland waterway, rail and road.
- Note: because of missing values, the mean proportion allocated to rail has been computed over the last 10 years and the linear positive/negative trend (red/blue arrows) has been assessed over the last 15 years.

## **Rail's share in inland freight transport\***

\* Inland freight transport : pipeline, inland waterway, rail and road

Data source : OECD, Tkm

## **Rail's share in inland transport – global remarks**

- > Rail share at global scale is of about 26% of the total infrastructure investment dedicated to inland transport.
- Finally, if we consider all countries with available data (in all regions), the modal share allocated to rail passenger traffic represents about 11% and a slight negative trend is recorded over the period.
- To have a general view, if we consider all countries with data (in Europe, Northern America and in Asia and Oceania), the decrease of rail share in freight transport is about 10 percentage points (from ~ 39% to 29%). This is due to the stronger increase of freight transport by road than by rail especially in China and in India.