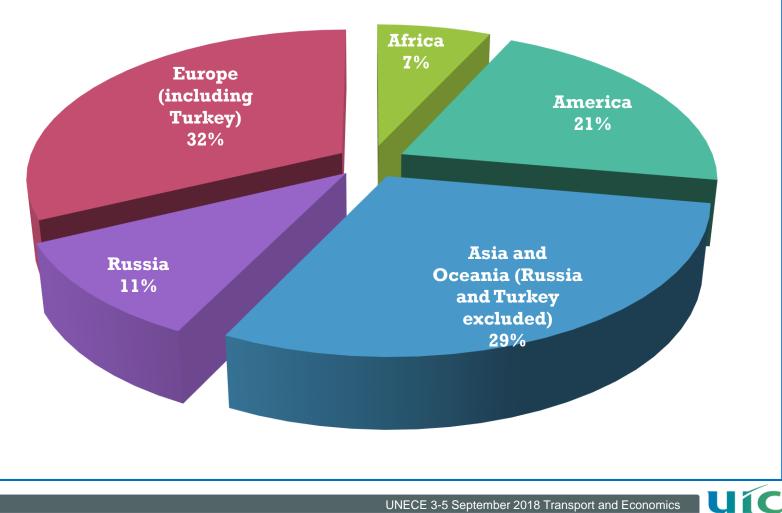

## Length of lines – 2004 – 2016 time series

Data source: UIC, OECD, World Bank, Eurostat, World Factbook

Asia&Oceania (Russia and Turkey excluded) - Total length of lines in 2016: ~ 327 700 km Europe (Turkey included) - Total length of lines in 2016: ~ 271 800 km

Russia - Total length of lines in 2016: ~ 85 400 km

America - Total length of lines in 2016: ~386 000 km

World - Total length of lines in 2016: ~1 149 000 km