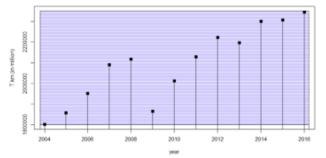

## Length of lines – 2004 – 2016 time series

Data source: UIC, OECD, World Bank, Eurostat, World Factbook

Asia&Oceania (Russia and Turkey excluded) - Total length of lines in 2016: ~ 327 700 km Europe (Turkey included) - Total length of lines in 2016: ~ 271 800 km

Russia - Total length of lines in 2016: ~ 85 400 km

America - Total length of lines in 2016: ~386 000 km

World - Total length of lines in 2016: ~1 149 000 km