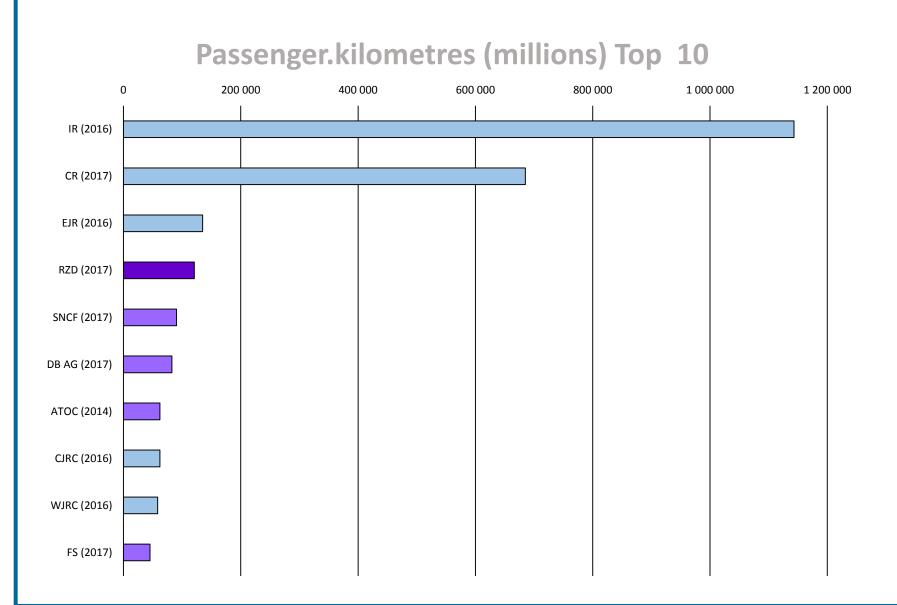

## **Tonne.kilometres (millions) Top 10**

UNECE 3-5 September 2018 Transport and Economics