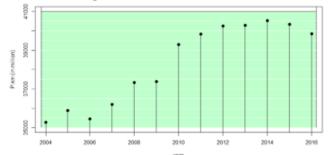

## Length of lines – 2004 – 2016 time series

Data source: UIC, OECD, World Bank, Eurostat, World Factbook

Asia&Oceania (Russia and Turkey excluded) - Total length of lines in 2016: ~ 327 700 km Europe (Turkey included) - Total length of lines in 2016: ~ 271 800 km

Russia - Total length of lines in 2016: ~ 85 400 km

America - Total length of lines in 2016: ~386 000 km

World - Total length of lines in 2016: ~1 149 000 km