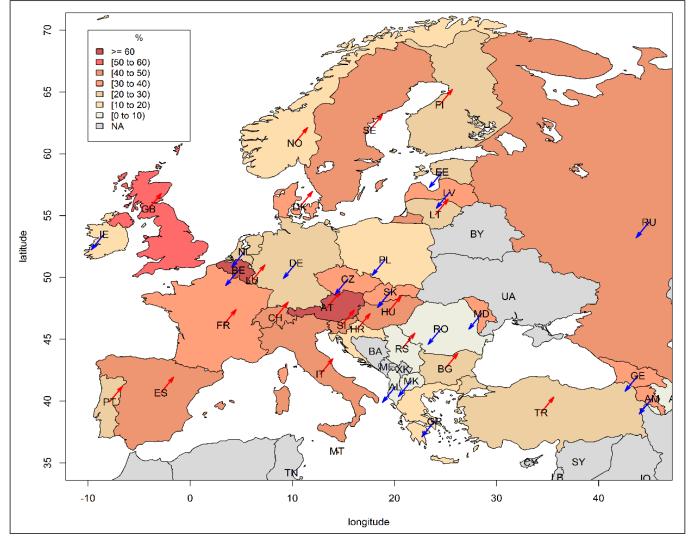

## Rail's share in the world

- > Inland freight transport: pipeline, inland waterway, rail and road.
- > Inland passenger transport: rail and road.

- > Inland transport infrastructure: pipeline, inland waterway, rail and road.
- Note: because of missing values, the mean proportion allocated to rail has been computed over the last 10 years and the linear positive/negative trend (red/blue arrows) has been assessed over the last 15 years.

## **Rail's share in inland passenger transport\***

\* Inland passenger transport : road and rail

## **Rail's share in inland transport – global remarks**

- > Rail share at global scale is of about 26% of the total infrastructure investment dedicated to inland transport.
- Finally, if we consider all countries with available data (in all regions), the modal share allocated to rail passenger traffic represents about 11% and a slight negative trend is recorded over the period.
- To have a general view, if we consider all countries with data (in Europe, Northern America and in Asia and Oceania), the decrease of rail share in freight transport is about 10 percentage points (from ~ 39% to 29%). This is due to the stronger increase of freight transport by road than by rail especially in China and in India.