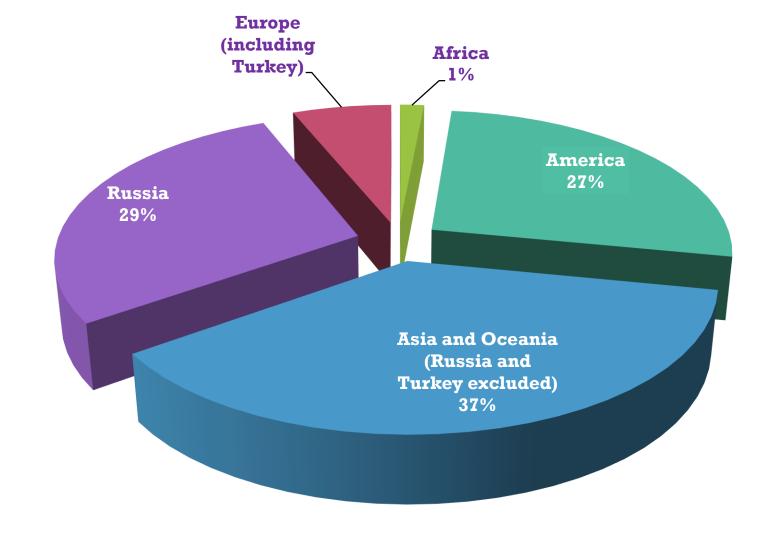

- | _ |       |
|---------------|---|---|---|---|-------|
|               |   |   | - |   |       |
|               |   | - | - |   |       |
|               |   | + |   |   |       |
|               |   |   |   |   | I = I |
|               |   |   |   |   |       |
| ANSNET (2008) |   |   |   |   |       |
|               |   |   |   |   | -     |
|               | Þ |   |   |   | Tkm   |
|               | 6 |   |   |   |       |



JIC

UNECE 3-5 September 2018 Transport and Economics

Z INFRA (2016) Railway Statistics

Statistik der Bahnen - Synthese

Vorläufige Ergebnisse

Statistique des chemins d

Résultats provisoire

## Length of lines share in 2017



## Length of lines (km) Top 10



UíC

## **Passenger-kilometres share in 2017**









## **Tonne-kilometres share in 2017**





## **Tonne.kilometres (millions) Top 10**



UNECE 3-5 September 2018 Transport and Economics

### High Speed Traffic 2017 (billion pkm)



Other Europe \* : CD, CP, EUROSTAR 2016, NS, PKP 2015, SZ, TCDD, THALYS 2016, VR







## Length of lines – 2004 – 2016 time series

Data source: UIC, OECD, World Bank, Eurostat, World Factbook



Asia&Oceania (Russia and Turkey excluded) - Total length of lines in 2016: ~ 327 700 km Europe (Turkey included) - Total length of lines in 2016: ~ 271 800 km



Russia - Total length of lines in 2016: ~ 85 400 km



America - Total length of lines in 2016: ~386 000 km







World - Total length of lines in 2016: ~1 149 000 km





## Passenger Traffic Performances-2004 - 2016 time series

Data source: UIC, OECD, World Bank, Eurostat, World Factbook