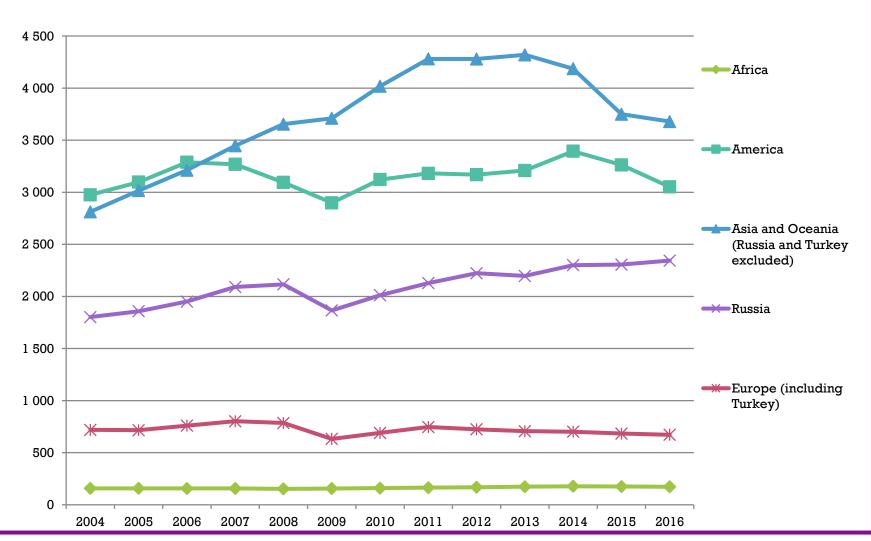

## Freight Traffic Performances – 2004 – 2016 time series

Data source: UIC, OECD, World Bank, Eurostat, World Factbook

#### Africa- Total t.km in 2016: ~173 billions

Asia&Oceania (Russia and Turkey excluded) – Total t.km in 2016: ~3678 billions

Russia - Total t.km in 2016: ~ 2344 billions

America – Total t.km in 2016: ~3050 billions

Europe (Turkey included) - Total t.km in 2016: ~672 billions

World - Total t.km in 2016: ~ 9919 billions

Yic