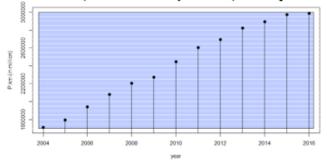

## Passenger Traffic Performances-2004 - 2016 time series

Data source: UIC, OECD, World Bank, Eurostat, World Factbook

Asia&Oceania (Russia and Turkey excluded) - Total p.km in 2016: ~2900 billions

Russia - Total p.km in 2016: ~125 billions

America – Total p.km in 2016: ~40 billions

Europe (Turkey included) - Total p.km in 2016: ~514 billions

World - Total p.km in 2016: ~3700 billions

ųíc⁄

UNECE 3-5 September 2018 Transport and Economics