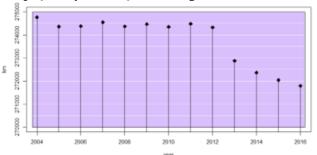

## Length of lines – 2004 – 2016 time series

Data source: UIC, OECD, World Bank, Eurostat, World Factbook

Asia&Oceania (Russia and Turkey excluded) - Total length of lines in 2016: ~ 327 700 km Europe (Turkey included) - Total length of lines in 2016: ~ 271 800 km

Russia - Total length of lines in 2016: ~ 85 400 km

America - Total length of lines in 2016: ~386 000 km

World - Total length of lines in 2016: ~1 149 000 km