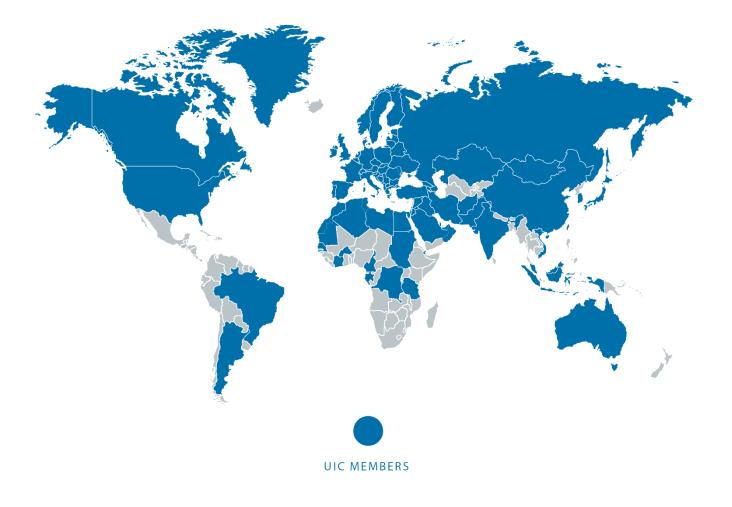

#### **UIC MEMBERS ALL AROUND THE WORLD**

ųí

## **UIC today**

| <b>200</b><br>members in<br>95 countries | <b>3,000</b><br>billion<br>passenger<br>kilometres  | <b>10,000</b><br>billion tonnes<br>kilometres                                   | 1<br>million<br>kilometres of<br>lines                |
|------------------------------------------|-----------------------------------------------------|---------------------------------------------------------------------------------|-------------------------------------------------------|
| <b>7</b><br>million rail<br>personnel    | Cooperation<br>with over <b>100</b><br>institutions | <b>700</b><br>UIC Leaflets –<br>New International<br>Railway Solutions<br>(IRS) | <b>85</b><br>congresses,<br>conferences,<br>workshops |