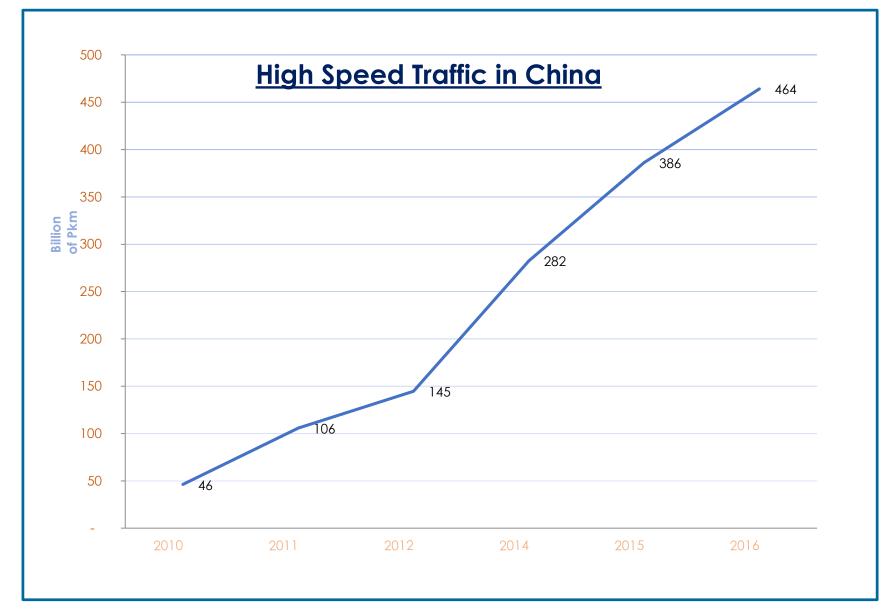

Rail Traffic in pass., pass-km, tonnes, tonne-km

ųí¢⁄

> High speed traffic

|               |   | - | - | _ |       |
|---------------|---|---|---|---|-------|
|               |   |   | - |   |       |
|               |   | - | - |   |       |
|               |   | + |   |   |       |
|               |   |   |   |   | I = I |
|               |   |   |   |   |       |
| ANSNET (2008) |   |   |   |   |       |
|               |   |   |   |   | -     |
|               | Þ |   |   |   | Tkm   |
|               | 6 |   |   |   |       |