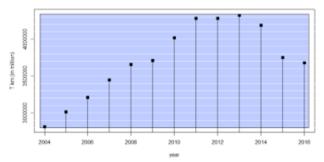

## Freight Traffic Performances – 2004 – 2016 time series

Data source: UIC, OECD, World Bank, Eurostat, World Factbook

#### Africa- Total t.km in 2016: ~173 billions

Asia&Oceania (Russia and Turkey excluded) – Total t.km in 2016: ~3678 billions

Russia - Total t.km in 2016: ~ 2344 billions

America – Total t.km in 2016: ~3050 billions

Europe (Turkey included) - Total t.km in 2016: ~672 billions

World - Total t.km in 2016: ~ 9919 billions

Yic