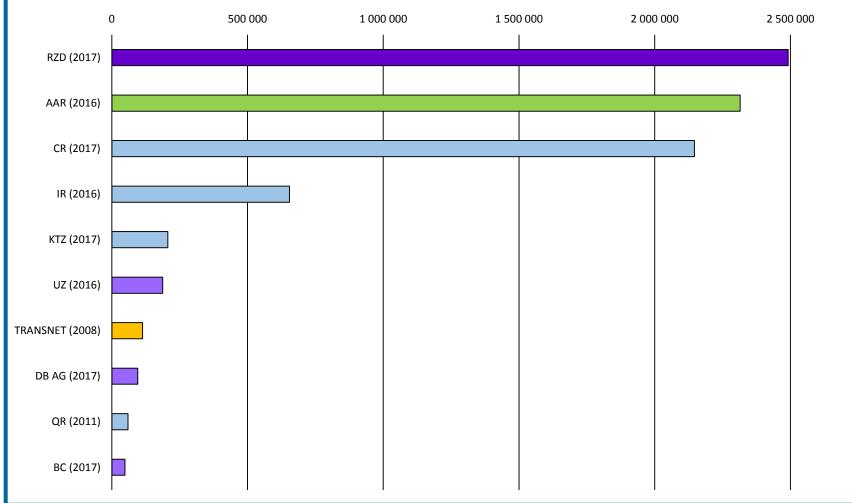

--|-------|
|               |   |   | - |   |       |
|               |   | - | - |   |       |
|               |   | + |   |   |       |
|               |   |   |   |   | I = I |
|               |   |   |   |   |       |
| ANSNET (2008) |   |   |   |   |       |
|               |   |   |   |   | -     |
|               | Þ |   |   |   | Tkm   |
|               | 6 |   |   |   |       |



JIC

UNECE 3-5 September 2018 Transport and Economics

Z INFRA (2016) Railway Statistics

Statistik der Bahnen - Synthese

Vorläufige Ergebnisse

Statistique des chemins d

Résultats provisoire

## Length of lines share in 2017



## Length of lines (km) Top 10



UíC

## **Passenger-kilometres share in 2017**









## **Tonne-kilometres share in 2017**





## **Tonne.kilometres (millions) Top 10**



UNECE 3-5 September 2018 Transport and Economics

### High Speed Traffic 2017 (billion pkm)



Other Europe \* : CD, CP, EUROSTAR 2016, NS, PKP 2015, SZ, TCDD, THALYS 2016, VR







## Length of lines – 2004 – 2016 time series

Data source: UIC, OECD, World Bank, Eurostat, World Factbook



Asia&Oceania (Russia and Turkey excluded) - Total length of lines in 2016: ~ 327 700 km Europe (Turkey included) - Total length of lines in 2016: ~ 271 800 km



Russia - Total length of lines in 2016: ~ 85 400 km



America - Total length of lines in 2016: ~386 000 km







World - Total length of lines in 2016: ~1 149 000 km





## Passenger Traffic Performances-2004 - 2016 time series

Data source: UIC, OECD, World Bank, Eurostat, World Factbook



Asia&Oceania (Russia and Turkey excluded) - Tot