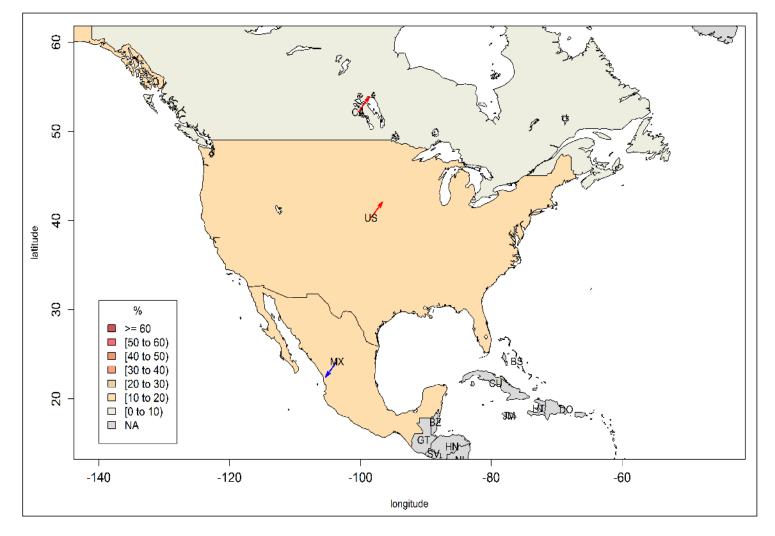

## Rail's share in the world

- > Inland freight transport: pipeline, inland waterway, rail and road.
- > Inland passenger transport: rail and road.

- > Inland transport infrastructure: pipeline, inland waterway, rail and road.
- Note: because of missing values, the mean proportion allocated to rail has been computed over the last 10 years and the linear positive/negative trend (red/blue arrows) has been assessed over the last 15 years.

## **Rail's share in inland transport infrastructure investment \***

\* Inland transport infrastructure : pipeline, inland waterway, rail and road

## **Rail's share in inland transport – global remarks**

- > Rail share at global scale is of about 26% of the total infrastructure investment dedicated to inland transport.
- Finally, if we consider all countries with available data (in all regions), the modal share allocated to rail passenger traffic represents about 11% and a slight negative trend is recorded over the period.
- To have a general view, if we consider all countries with data (in Europe, Northern America and in Asia and Oceania), the decrease of rail share in freight transport is about 10 percentage points (from ~ 39% to 29%). This is due to the stronger increase of freight transport by road than by rail especially in China and in India.