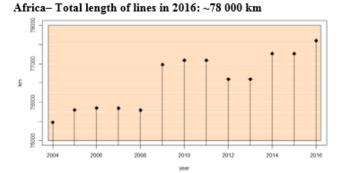

## Length of lines – 2004 – 2016 time series

Data source: UIC, OECD, World Bank, Eurostat, World Factbook

Asia&Oceania (Russia and Turkey excluded) - Total length of lines in 2016: ~ 327 700 km Europe (Turkey included) - Total length of lines in 2016: ~ 271 800 km

#### Africa- Total t.km in 2016: ~173 billions

Asia&Oceania (Russia and Turkey excluded) – Total t.km in 2016: ~3678 billions

Russia - Total t.km in 2016: ~ 2344 billions

America – Total t.km in 2016: ~3050 billions