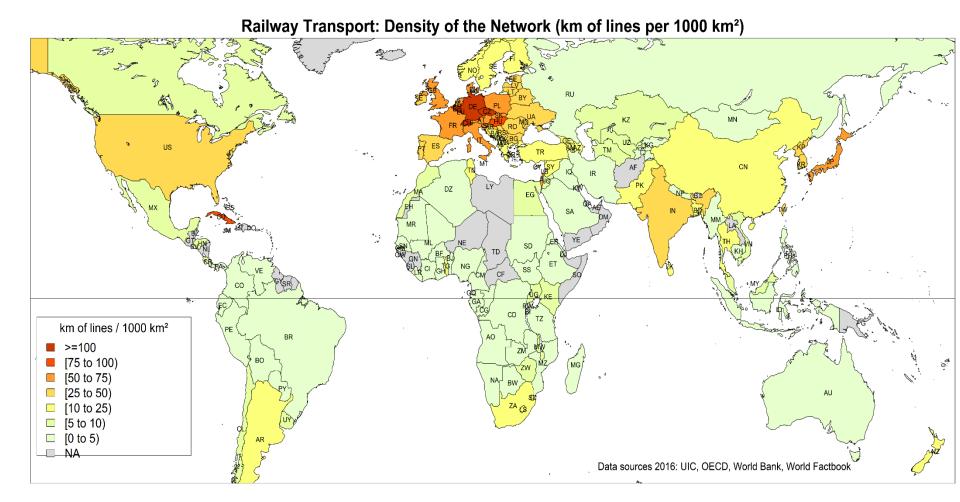

: ~40 billions



Europe (Turkey included) - Total p.km in 2016: ~514 billions



World - Total p.km in 2016: ~3700 billions



ųíc⁄



UNECE 3-5 September 2018 Transport and Economics

## Freight Traffic Performances – 2004 – 2016 time series

Data source: UIC, OECD, World Bank, Eurostat, World Factbook

#### Africa- Total t.km in 2016: ~173 billions



Asia&Oceania (Russia and Turkey excluded) – Total t.km in 2016: ~3678 billions



Russia - Total t.km in 2016: ~ 2344 billions



America – Total t.km in 2016: ~3050 billions



Europe (Turkey included) - Total t.km in 2016: ~672 billions



World - Total t.km in 2016: ~ 9919 billions



Yic

#### **Tonne-kilometres (billion)**



#### Data 2016

Railway Transport: Freight performance per GDP ppp





#### Data 2016







#### Data 2016





## Rail's share in the world

- > Inland freight transport: pipeline, inland waterway, rail and road.
- > Inland passenger transport: rail and road.



- > Inland transport infrastructure: pipeline, inland waterway, rail and road.
- Note: because of missing values, the mean proportion allocated to rail has been computed over the last 10 years and the linear positive/negative trend (red/blue arrows) has been assessed over the last 15 years.

## **Rail's share in inland freight transport\***



\* Inland freight transport : pipeline, inland waterway, rail and road

Data source : OECD, Tkm



## **Rail's share in inland freight transport\***



\* Inland freight transport : pipeline, inland waterway, rail and road

Data source : OECD, Tkm

## **Rail's share in inland freight transport\***