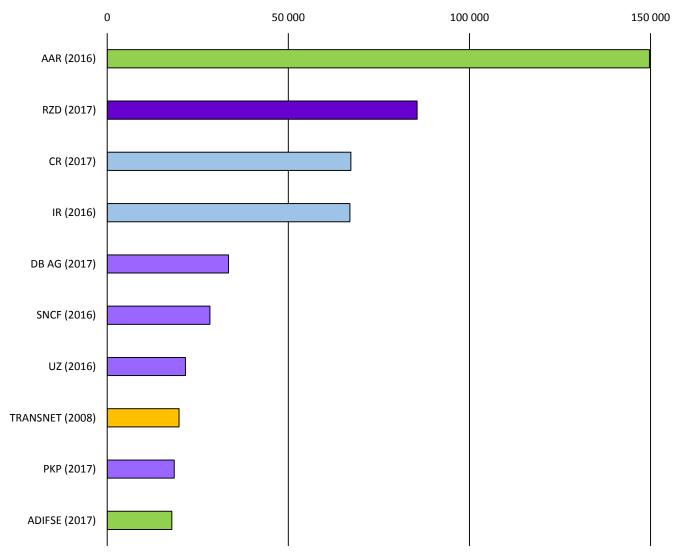

ffic in pass., pass-km, tonnes, tonne-km

ųí¢⁄

> High speed traffic



|               |   | - | - | _ |       |
|---------------|---|---|---|---|-------|
|               |   |   | - |   |       |
|               |   | - | - |   |       |
|               |   | + |   |   |       |
|               |   |   |   |   | I = I |
|               |   |   |   |   |       |
| ANSNET (2008) |   |   |   |   |       |
|               |   |   |   |   | -     |
|               | Þ |   |   |   | Tkm   |
|               | 6 |   |   |   |       |



JIC

UNECE 3-5 September 2018 Transport and Economics

Z INFRA (2016) Railway Statistics

Statistik der Bahnen - Synthese

Vorläufige Ergebnisse

Statistique des chemins d

Résultats provisoire

## Length of lines share in 2017



## Length of lines (km) Top 10



UíC

## **Passenger-kilometres share in 2017**









## **Tonne-kilometres share in 2017**





## **Tonne.kilometres (millions) Top 10**



UNECE 3-5 September 2018 Transport and Economics

### High Speed Traffic 2017 (billion pkm)



Other Europe \* : CD, CP, EUROSTAR 2016, NS, PKP 2015, SZ, TCDD, THALYS 2016, VR







## Length of lines – 2004 – 2016 time series

Data source: UIC, OECD, World Bank, Eurostat, World Factbook



Asia&Oceania (Russia and Turkey excluded) - Total length of lines in 2016: ~ 327 700 km Europe (Turkey included) - Total length of lines in 2016: ~ 271 800 km



Russia - Total length of lines in 2016: ~ 85 400 km



America - Total length of lines in 2016: ~386 000 km







World - Total length of lines in 2016: ~1 149 000 km





## Passenger Traffic Perfo