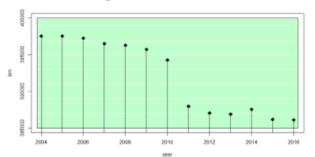

## Freight Traffic Performances – 2004 – 2016 time series

Data source: UIC, OECD, World Bank, Eurostat, World Factbook

#### Africa- Total t.km in 2016: ~173 billions

Asia&Oceania (Russia and Turkey excluded) – Total t.km in 2016: ~3678 billions

Russia - Total t.km in 2016: ~ 2344 billions

America – Total t.km in 2016: ~3050 billions

Europe (Turkey included) - Total t.km in 2016: ~672 billions

World - Total t.km in 2016: ~ 9919 billions

Yic