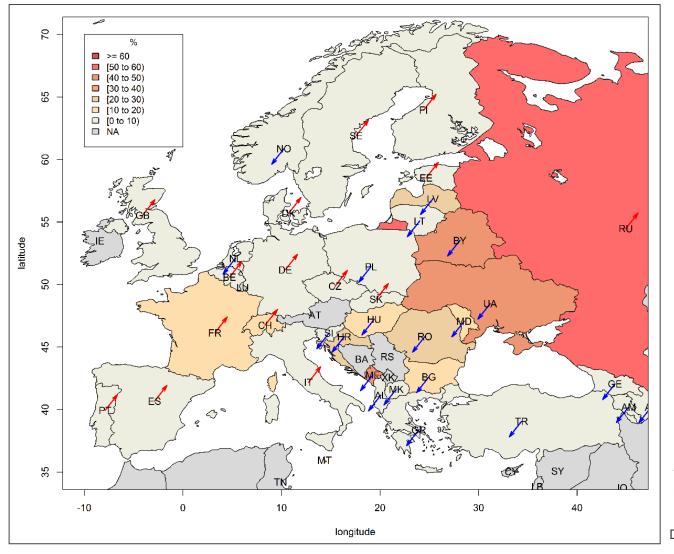

## Rail's share in the world

- > Inland freight transport: pipeline, inland waterway, rail and road.
- > Inland passenger transport: rail and road.

- > Inland transport infrastructure: pipeline, inland waterway, rail and road.
- Note: because of missing values, the mean proportion allocated to rail has been computed over the last 10 years and the linear positive/negative trend (red/blue arrows) has been assessed over the last 15 years.

## **Rail's share in inland transport infrastructure investment \***

\* Inland transport infrastructure : pipeline, inland waterway, rail and road

## **Rail's share in inland transport – global remarks**

- > Rail share at global scale is of about 26% of the total infrastructure investment dedicated to inland transport.
- Finally, if we consider all countries with available data (in all regions), the modal share allocated to rail passenger traffic represents about 11% and a slight negative trend is recorded over the period.
- To have a general view, if we consider all countries with data (in Europe, Northern America and in Asia and Oceania), the decrease of rail share in freight transport is about 10 percentage points (from ~ 39% to 29%). This is due to the stronger increase of freight transport by road than by rail especially in China and in India.