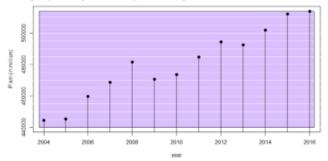

## Passenger Traffic Performances-2004 - 2016 time series

Data source: UIC, OECD, World Bank, Eurostat, World Factbook

Asia&Oceania (Russia and Turkey excluded) - Total p.km in 2016: ~2900 billions

Russia - Total p.km in 2016: ~125 billions

America – Total p.km in 2016: ~40 billions

Europe (Turkey included) - Total p.km in 2016: ~514 billions

World - Total p.km in 2016: ~3700 billions

ųíc⁄

UNECE 3-5 September 2018 Transport and Economics