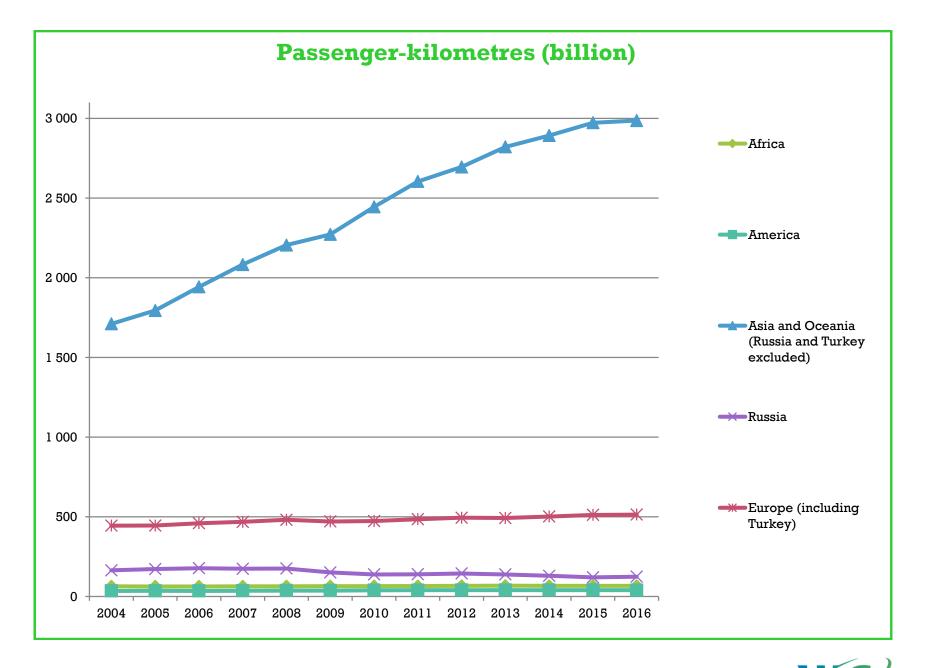

## Passenger Traffic Performances-2004 - 2016 time series

Data source: UIC, OECD, World Bank, Eurostat, World Factbook

Asia&Oceania (Russia and Turkey excluded) - Total p.km in 2016: ~2900 billions

Russia - Total p.km in 2016: ~125 billions

America – Total p.km in 2016: ~40 billions

Europe (Turkey included) - Total p.km in 2016: ~514 billions

World - Total p.km in 2016: ~3700 billions

ųíc⁄

UNECE 3-5 September 2018 Transport and Economics