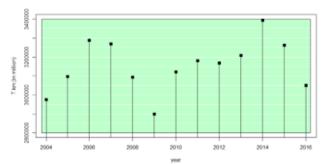

## Passenger Traffic Performances-2004 - 2016 time series

Data source: UIC, OECD, World Bank, Eurostat, World Factbook

Asia&Oceania (Russia and Turkey excluded) - Total p.km in 2016: ~2900 billions

Russia - Total p.km in 2016: ~125 billions

America – Total p.km in 2016: ~40 billions

Europe (Turkey included) - Total p.km in 2016: ~514 billions

World - Total p.km in 2016: ~3700 billions

ųíc⁄

UNECE 3-5 September 2018 Transport and Economics