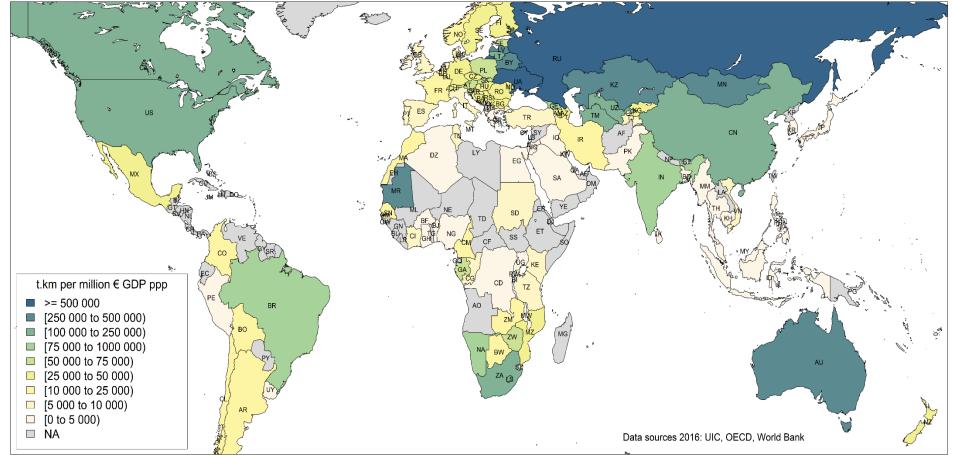

5 billions



America – Total p.km in 2016: ~40 billions



Europe (Turkey included) - Total p.km in 2016: ~514 billions



World - Total p.km in 2016: ~3700 billions



ųíc⁄



UNECE 3-5 September 2018 Transport and Economics

## Freight Traffic Performances – 2004 – 2016 time series

Data source: UIC, OECD, World Bank, Eurostat, World Factbook

#### Africa- Total t.km in 2016: ~173 billions



Asia&Oceania (Russia and Turkey excluded) – Total t.km in 2016: ~3678 billions



Russia - Total t.km in 2016: ~ 2344 billions



America – Total t.km in 2016: ~3050 billions



Europe (Turkey included) - Total t.km in 2016: ~672 billions



World - Total t.km in 2016: ~ 9919 billions



Yic

#### **Tonne-kilometres (billion)**



#### Data 2016

Railway Transport: Freight performance per GDP ppp





#### Data 2016







#### Data 2016





## Rail's share in the world

- > Inland freight transport: pipeline, inland waterway, rail and road.
- > Inland passenger transport: rail and road.



- > Inland transport infrastructure: pipeline, inland waterway, rail and road.
- Note: because of missing values, the mean proportion allocated to rail has been computed over the last 10 years and the linear positive/negative trend (red/blue arrows) has been assessed over the last 15 years.

## **Rail's share in inland freight transport\***



\* Inland freight transport : pipeline, inland waterway, rail and road

Data source : OECD, Tkm



## **Rail's share in inland freight transport\***



\* Inland freight transport : pipeline, inland waterway, rail and road

Data source : OECD, Tkm

## **Ra