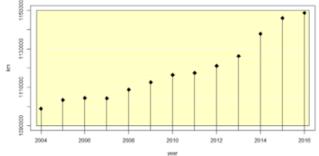

## Length of lines – 2004 – 2016 time series

Data source: UIC, OECD, World Bank, Eurostat, World Factbook

Asia&Oceania (Russia and Turkey excluded) - Total length of lines in 2016: ~ 327 700 km Europe (Turkey included) - Total length of lines in 2016: ~ 271 800 km

Russia - Total length of lines in 2016: ~ 85 400 km

America - Total length of lines in 2016: ~386 000 km

World - Total length of lines in 2016: ~1 149 000 km