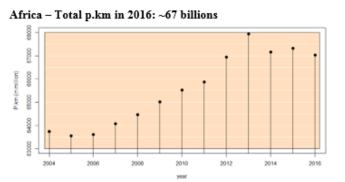

## Freight Traffic Performances – 2004 – 2016 time series

Data source: UIC, OECD, World Bank, Eurostat, World Factbook

#### Africa- Total t.km in 2016: ~173 billions

Asia&Oceania (Russia and Turkey excluded) – Total t.km in 2016: ~3678 billions

Russia - Total t.km in 2016: ~ 2344 billions

America – Total t.km in 2016: ~3050 billions