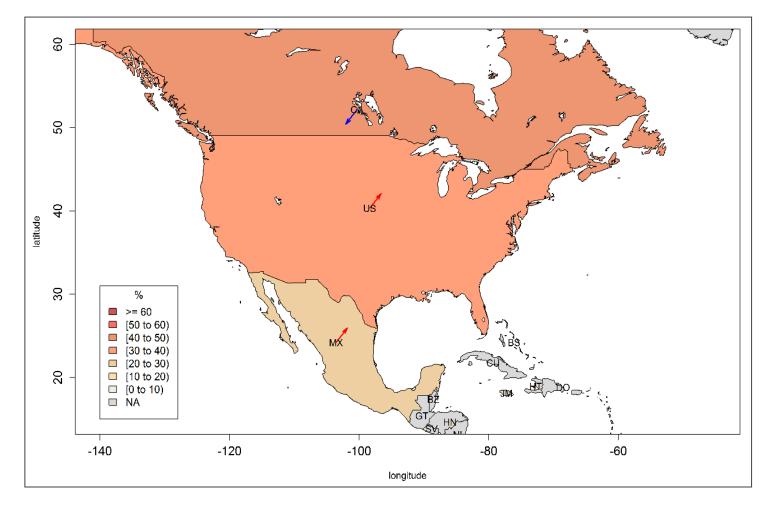

## Rail's share in the world

- > Inland freight transport: pipeline, inland waterway, rail and road.
- > Inland passenger transport: rail and road.

- > Inland transport infrastructure: pipeline, inland waterway, rail and road.
- Note: because of missing values, the mean proportion allocated to rail has been computed over the last 10 years and the linear positive/negative trend (red/blue arrows) has been assessed over the last 15 years.

## **Rail's share in inland freight transport\***

\* Inland freight transport : pipeline, inland waterway, rail and road

Data source : OECD, Tkm

## **Rail's share in inland transport – global remarks**

- > Rail share at global scale is of about 26% of the total infrastructure investment dedicated to inland transport.
- Finally, if we consider all countries with available data (in all regions), the modal share allocated to rail passenger traffic represents about 11% and a slight negative trend is recorded over the period.
- To have a general view, if we consider all countries with data (in Europe, Northern America and in Asia and Oceania), the decrease of rail share in freight transport is about 10 percentage points (from ~ 39% to 29%). This is due to the stronger increase of freight transport by road than by rail especially in China and in India.