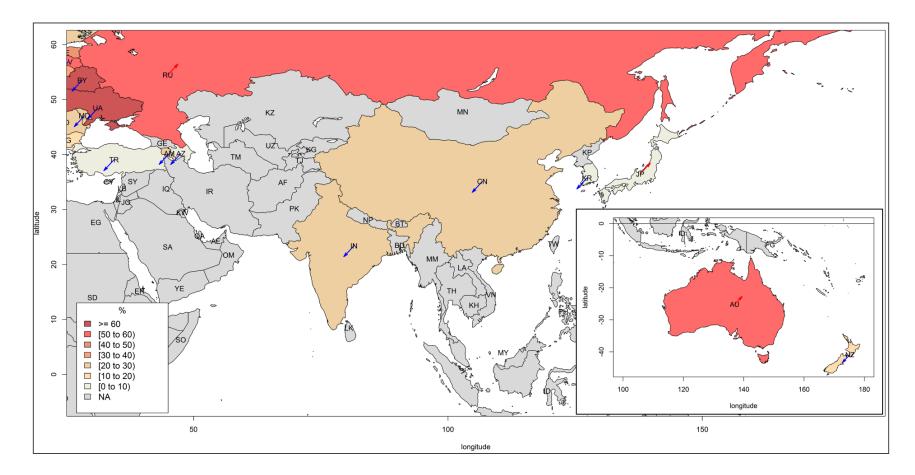

## Rail's share in the world

- > Inland freight transport: pipeline, inland waterway, rail and road.
- > Inland passenger transport: rail and road.

- > Inland transport infrastructure: pipeline, inland waterway, rail and road.
- Note: because of missing values, the mean proportion allocated to rail has been computed over the last 10 years and the linear positive/negative trend (red/blue arrows) has been assessed over the last 15 years.

## **Rail's share in inland freight transport\***

\* Inland freight transport : pipeline, inland waterway, rail and road

Data source : OECD, Tkm

## **Rail's share in inland transport – global remarks**

- > Rail share at global scale is of about 26% of the total infrastructure investment dedicated to inland transport.
- Finally, if we consider all countries with available data (in all regions), the modal share allocated to rail passenger traffic represents about 11% and a slight negative trend is recorded over the period.
- To have a general view, if we consider all countries with data (in Europe, Northern America and in Asia and Oceania), the decrease of rail share in freight transport is about 10 percentage points (from ~ 39% to 29%). This is due to the stronger increase of freight transport by road than by rail especially in China and in India.