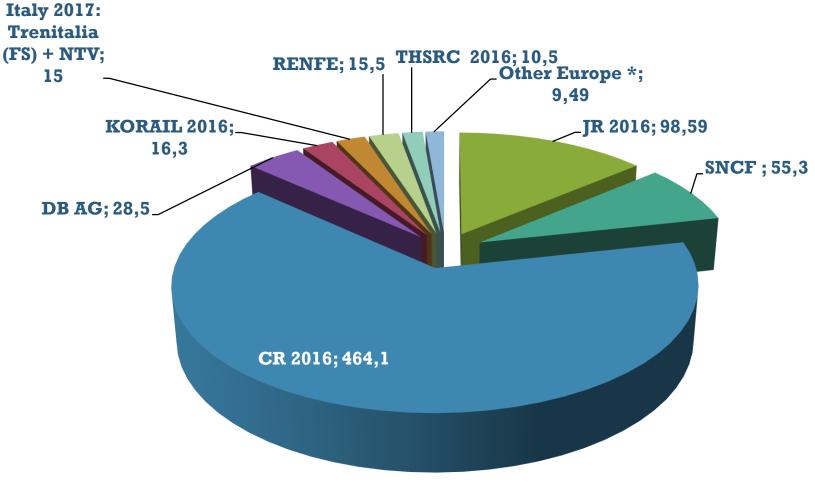

### High Speed Traffic 2017 (billion pkm)

Other Europe \* : CD, CP, EUROSTAR 2016, NS, PKP 2015, SZ, TCDD, THALYS 2016, VR