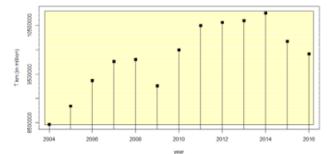

## Freight Traffic Performances – 2004 – 2016 time series

Data source: UIC, OECD, World Bank, Eurostat, World Factbook

#### Africa- Total t.km in 2016: ~173 billions

Asia&Oceania (Russia and Turkey excluded) – Total t.km in 2016: ~3678 billions

Russia - Total t.km in 2016: ~ 2344 billions

America – Total t.km in 2016: ~3050 billions

Europe (Turkey included) - Total t.km in 2016: ~672 billions

World - Total t.km in 2016: ~ 9919 billions

Yic