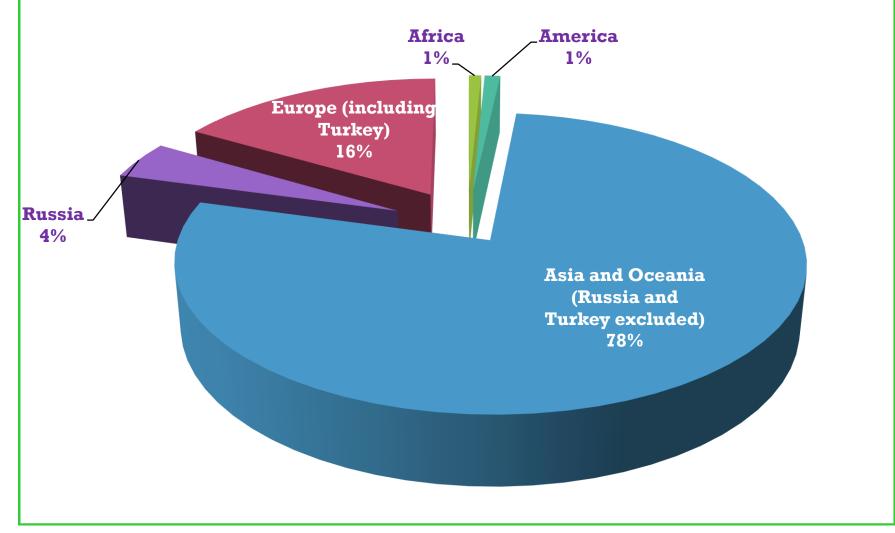

High speed traffic



|               |   | - | - | _ |       |
|---------------|---|---|---|---|-------|
|               |   |   | - |   |       |
|               |   | - | - |   |       |
|               |   | + |   |   |       |
|               |   |   |   |   | I = I |
|               |   |   |   |   |       |
| ANSNET (2008) |   |   |   |   |       |
|               |   |   |   |   | -     |
|               | Þ |   |   |   | Tkm   |
|               | 6 |   |   |   |       |



JIC

UNECE 3-5 September 2018 Transport and Economics

Z INFRA (2016) Railway Statistics

Statistik der Bahnen - Synthese

Vorläufige Ergebnisse

Statistique des chemins d

Résultats provisoire

## Length of lines share in 2017



## Length of lines (km) Top 10



UíC

## **Passenger-kilometres share in 2017**









## **Tonne-kilometres share in 2017**





## **Tonne.kilometres (millions) Top 10**



UNECE 3-5 September 2018 Transport and Economics

### High Speed Traffic 2017 (billion pkm)



Other Europe \* : CD, CP, EUROSTAR 2016, NS, PKP 2015, SZ, TCDD, THALYS 2016, VR







## Length of lines – 2004 – 2016 time series

Data source: UIC, OECD, World Bank, Eurostat, World Factbook



Asia&Oceania (Russia and Turkey excluded) - Total length of lines in 2016: ~ 327 700 km Europe (Turkey included) - Total length of lines in 2016: ~ 271 800 km



Russia - Total length of lines in 2016: ~ 85 400 km



America - Total length of lines in 2016: ~386 000 km







World - Total length of lines in 2016: ~1 149 000 km





## Passenger Traffic Performances-2004 - 2016 time series

Data source: UIC,