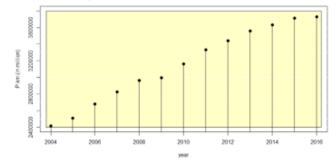

## Passenger Traffic Performances-2004 - 2016 time series

Data source: UIC, OECD, World Bank, Eurostat, World Factbook

Asia&Oceania (Russia and Turkey excluded) - Total p.km in 2016: ~2900 billions

Russia - Total p.km in 2016: ~125 billions

America – Total p.km in 2016: ~40 billions

Europe (Turkey included) - Total p.km in 2016: ~514 billions

World - Total p.km in 2016: ~3700 billions

ųíc⁄

UNECE 3-5 September 2018 Transport and Economics