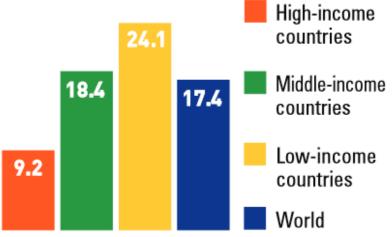

## Road Traffic Injuries: The facts (WHO, 2015)

Although low- and middle-income countries have only half of the world's vehicles, they have 90% of the world's road traffic deaths.

Low-income countries have the highest road traffic death rates.

Road traffic fatalities per 100 000 population