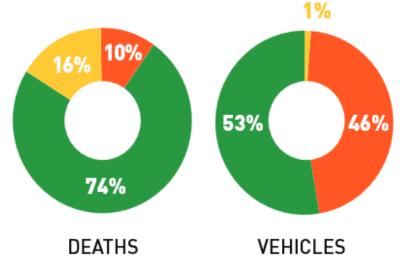

## Road Traffic Injuries: The facts (WHO, 2015)

Although low- and middle-income countries have only half of the world's vehicles, they have 90% of the world's road traffic deaths.

Low-income countries have the highest road traffic death rates.