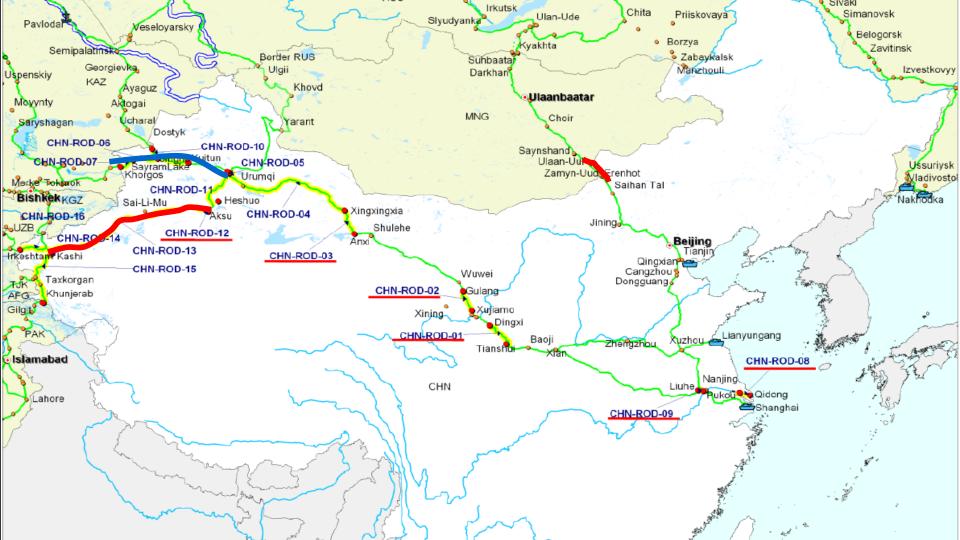

## Rail is becoming an importment mode of freight transport between china and Eurasian country