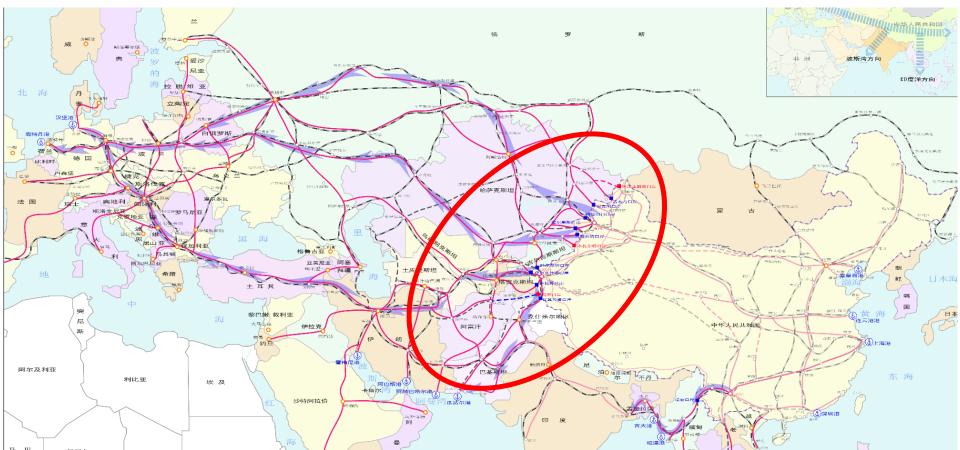

# China's Promotion to EATL: play an active role

Mr. SunXiangjun
Transport Planning and Research Institute Ministry of Transport
P. R. China



## 1. transport of goods between china and Eurasia especially container transport developed well



#### Maritime is the main mode of trade transportation



## Rail is becoming an importment mode of freight transport between china and Eurasian country



### Road is the main mode of transport between china and Central Asia



#### 2.china is speeding up the construction of transport infrastructure

In 2014



new building highway is about 7000KM

new building railway is about 8000KM



#### 3. what we do next





Thank you for your attention