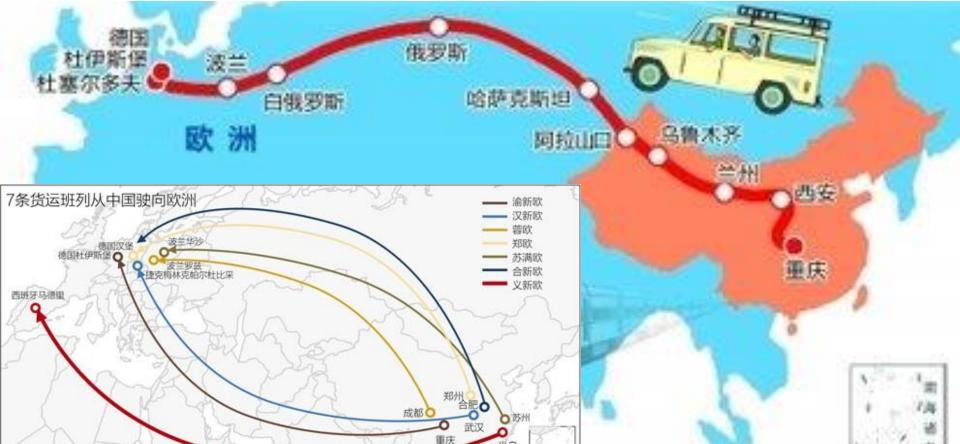

## Rail is becoming an importment mode of freight transport between china and Eurasian country