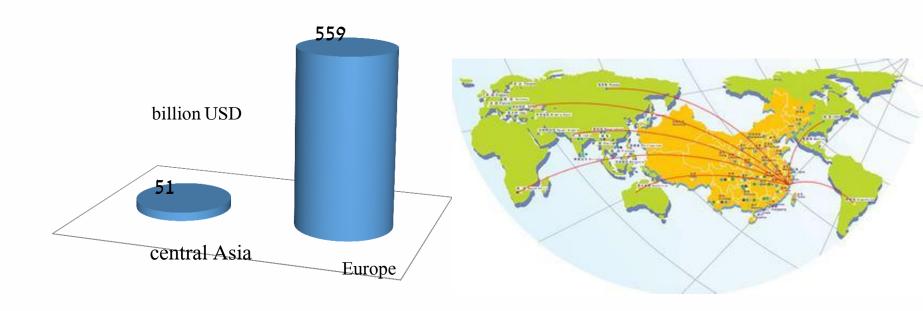

# China's Promotion to EATL: play an active role

Mr. SunXiangjun
Transport Planning and Research Institute Ministry of Transport
P. R. China



## 1. transport of goods between china and Eurasia especially container transport developed well



#### Maritime is the main mode of trade transportation



## Rail is becoming an importment mode of freight transport between china and Eurasian country



### Road is the main mode of transport between china and Central Asia



#### 2.china is speeding up the construction of transport infrastructure

In 2014



new building highway is about 7000KM

new building railway is about 8000KM



#### 3. what we do next





Thank you for your attention