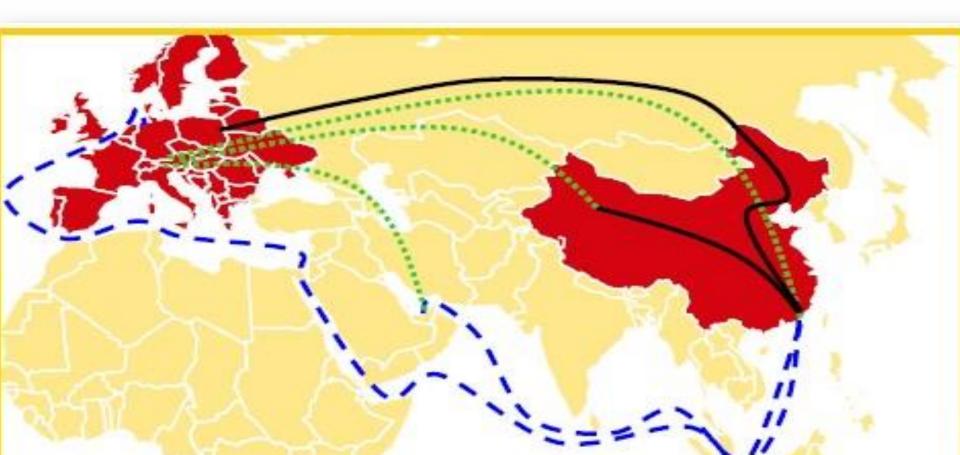

## Rail is becoming an importment mode of freight transport between china and Eurasian country

### Road is the main mode of transport between china and Central Asia