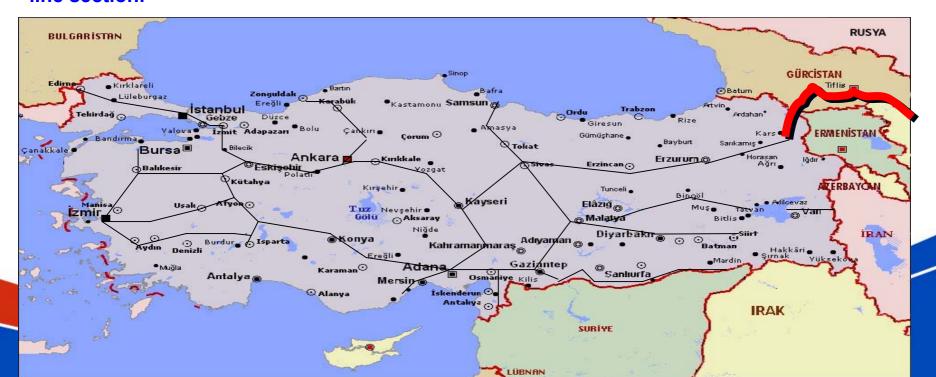

#### **KARS - TBILISI - BAKU PROJECT**

Europe is to be connected to Caucasia and Middle-Asia through Turkiye

- Main Railway Corridor in east-west direction to be established
- > Expropriation decision by Board of Ministers on 26.02.2007
- Cost: 420 Million \$
- Length: 76 km (Turkiye) 29 km (Georgia)
- Number of Lines: Infrastructure (Double) Superstructure (Single Line– Electrfified Signaled)
- New construction between Kars and Ahilkelek along with upgrading of Ahilkelek-Tbilisi existing line section.

#### SIVAS - ERZINCAN - KARS HIGH SPEED LINE PROJECT

- ➤ In order to contribute to the railway transport between Europerand Caucasia-Middle Asia through Turkiye
- ➤ 3 Phases consisting of Sivas- Erzincan, Erzincan-Erzurum and Erzurum-Kars
- Double Line with signaling and electrification
- Operational Speed: 250 kph