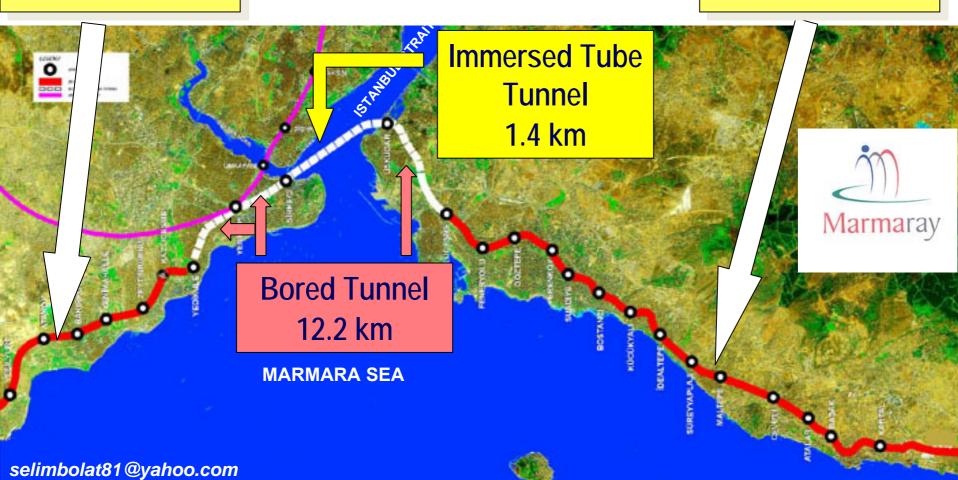

#### **MARMARAY PROJECT**

**➤One of the biggest transport projects in the world.** 

- ➤ Connection of European and Asian Parts of Istanbul via uninterruptedcontemporary-high capacity railway line
- **≻**Consisting of 3 Phases:
  - i. Immersed Tube Tunnel along with approaching tunnels and 3 underground stations (BC1)
  - ii. Construction of new triple line for ground-level line section, connecting Tunnel Section to high speed railway lines (Istanbul-Ankara and Istanbul-Edirne High Speed Lines) (CR1)
  - iii. Procurement of railway Rolling-stocks (CR2)

# PHYSICAL IMPEDIMENTS to SMOOTH FLOW of TRAFFIC (2/3)

**MARMARAY PROJECT** 

European Part: 19.6 km

Total Length: 76.7 km

Asian Part: 43.4 km