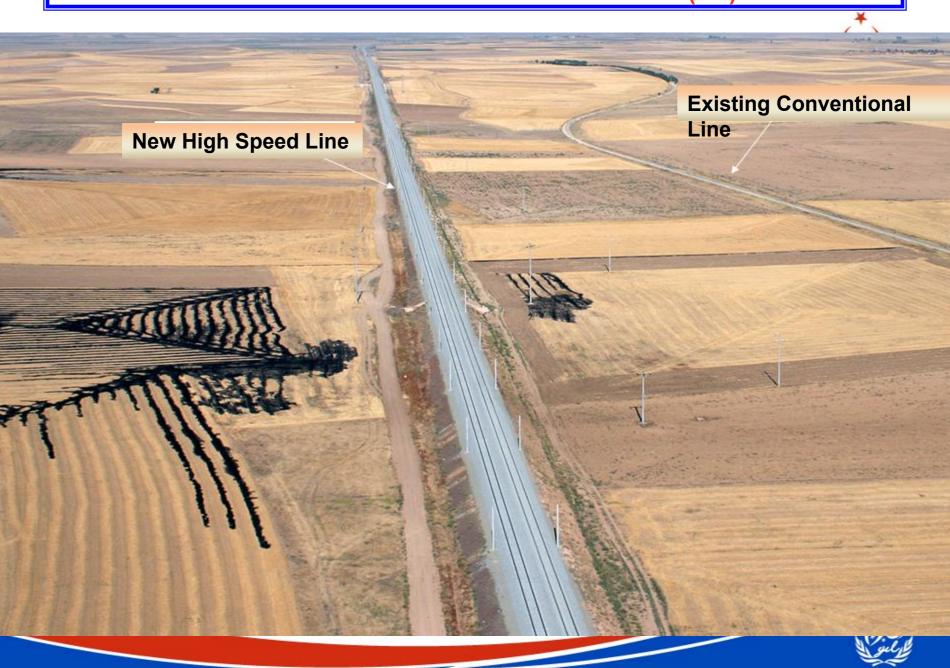

| 24             |                         |                              |                                                                                                                                    |
| Total                        | 465 km         | 2.427,5<br>Million \$   | Ankara - İstanbul: 3 hours   |                                                                                                                                    |
| Operational Speed            | 250            | ) kph                   | Ankara - Eskişehir : 1 hours |                                                                                                                                    |

#### **ANKARA - ISTANBUL HIGH SPEED LINE (2/4)**



#### ANKARA – ISTANBUL HIGH SPEED LINE (3/4)



## ANKARA – ISTANBUL HIGH SPEED LINE (4/4)



#### **ANKARA – KONYA HIGH SPEED LINE**





| Line Section                                      | (km)   | (Million US \$) | Start -<br>Finish          | Explanations                                                                                                                 |
|---------------------------------------------------|--------|-----------------|----------------------------|------------------------------------------------------------------------------------------------------------------------------|
| 1.Phase<br>Infrastructure<br>(Polatlı – Örnekköy) | 100    | 95              | 2005-2007                  | New Construction: %14 physical realization in infrastructure Construction of super&infra structure will be completed in 200