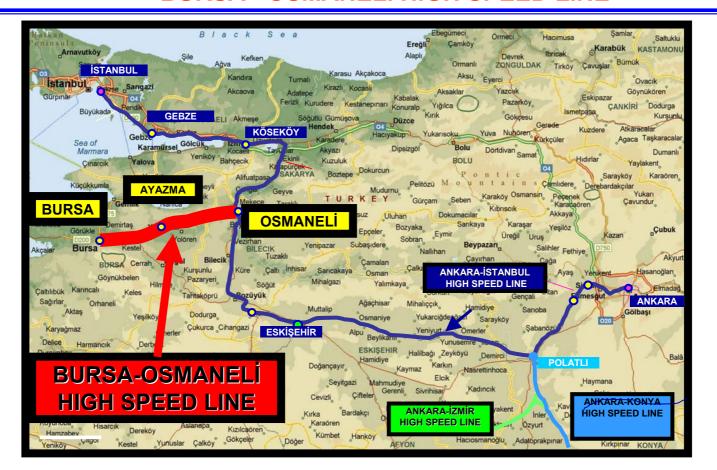

# **High Speed Lines**

ANKARA-İSTANBUL 533 KM (3 h.) ANKARA-KONYA 212 KM (1 h. 15 min.)

ANKARA-SİVAS 466 KM (3 h.)

**ANKARA-İZMİR** 623 KM (3 h. 30 min.)

BURSA-OSMANELİ 106 KM (30 mln.) ISTANBUL- EDİRNE 230 KM (1 h. 20 min.)

#### **BURSA - OSMANELI HIGH SPEED LINE**

#### Expropriations to be completed by DLH and then Project be merged into TCDD Investment

| Program        | 105,5 Km       | Ankara - Bursa    | 2 hours 15 m. |
|----------------|----------------|-------------------|---------------|
| Start - Finish | 2006 - 2008    | Bursa – Istanbul  | 1 hours 30 m. |
| Cost           | 250 Million \$ | Operational Speed | 250 kph       |