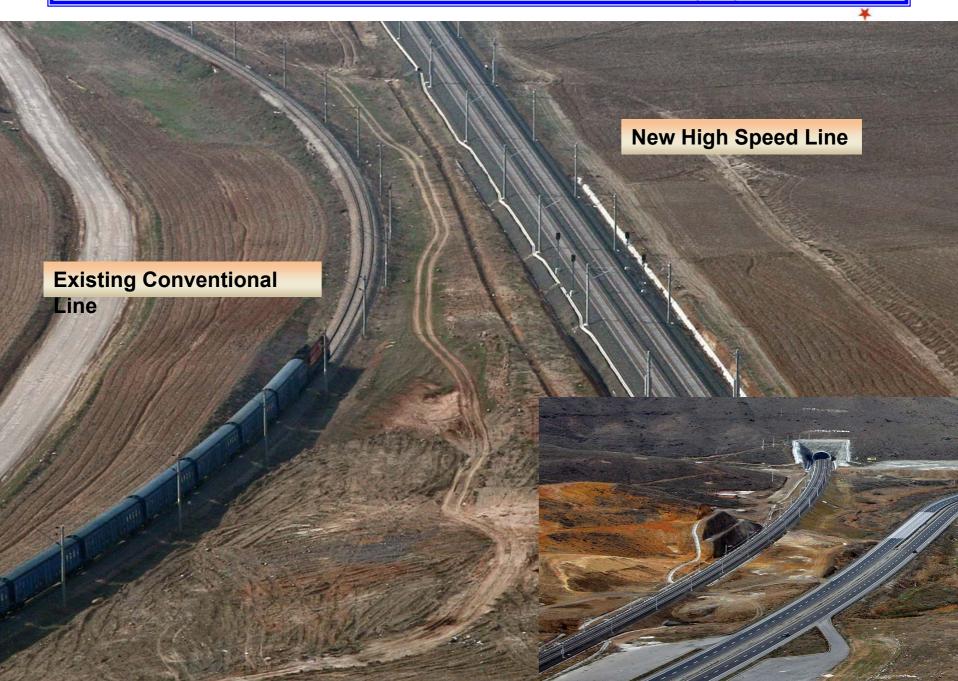

|                              |                                                                                                                                    |
| Total                        | 465 km         | 2.427,5<br>Million \$   | Ankara - İstanbul: 3 hours   |                                                                                                                                    |
| Operational Speed            | 250            | ) kph                   | Ankara - Eskişehir : 1 hours |                                                                                                                                    |

#### **ANKARA - ISTANBUL HIGH SPEED LINE (2/4)**



#### ANKARA – ISTANBUL HIGH SPEED LINE (3/4)



## ANKARA – ISTANBUL HIGH SPEED LINE (4/4)



#### **ANKARA – KONYA HIGH SPEED LINE**





| Line Section                                      | (km)   | (Million US \$) | Start -<br>Finish          | Explanations                                                                                                                 |
|---------------------------------------------------|--------|-----------------|----------------------------|------------------------------------------------------------------------------------------------------------------------------|
| 1.Phase<br>Infrastructure<br>(Polatlı – Örnekköy) | 100    | 95              | 2005-2007                  | New Construction: %14 physical realization in infrastructure Construction of super&infra structure will be completed in 2008 |
| 2.Phase<br>Infrastructure<br>(Örnekköy -