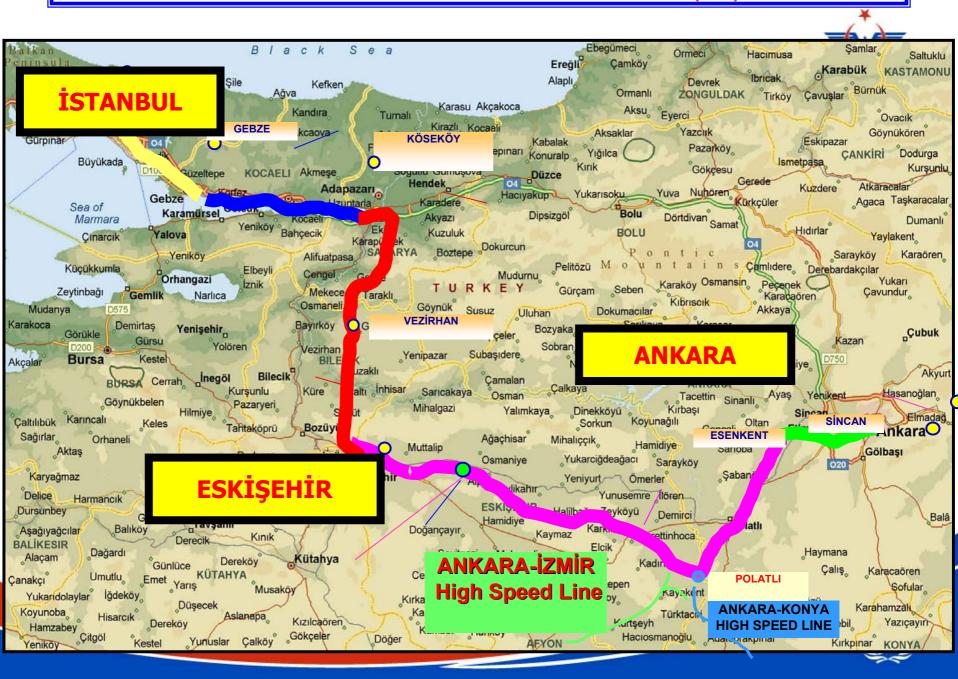

## ANKARA – ISTANBUL HIGH SPEED LINE (1/4)

| Line Section                 | Length<br>(km) | Cost<br>(Million US \$) | Start –<br>Finish            | Explanations                                                                                                                       |
|------------------------------|----------------|-------------------------|------------------------------|------------------------------------------------------------------------------------------------------------------------------------|
| Sincan - Esenkent            | 15             | 49,4                    | 2006-2007                    | New Construction: %73 physical realization in infrastructure. Construction of super&infrastructure will be completed in 2007       |
| Esenkent – Eskişehir         | 206            | 835,4                   | 2003-2007                    | New Construction: %92 physical realization in super&infrastructure. Construction of super&infrastructure will be completed in 2007 |
| Eskişehir – İnönü            | 30             | 46,1                    | 2006-2007                    | New Construction: %22 physical realization in infrastructure. Construction of super&infrastructure will be completed in 2007       |
| İnönü - Vezirhan             | 54             | 610                     | 2006-2008                    | Contract for Construction was signed. Credit talks are ongoing by Treasury                                                         |
| Vezirhan - Köseköy           | 104            | 660                     | 2006-2008                    | Contract for Construction was signed. Credit talks are ongoing by Treasury                                                         |
| Köseköy – Gebze              | 56             | 135,6                   | 2006-2008                    | Final Drawings completed. Tendering to be done in 2007                                                                             |
| Eskişehir Station<br>Passage | -              | 81                      | 2006-2008                    | Final Drawings completed. Tendering to be done in 2007                                                                             |
| New Ankara<br>Station        | -              | 10                      | 2006-2008                    | Final Drawings to be completed soon. Tendering to be made in 2007                                                                  |
| Gebze – Haydarpaşa           | 44             |                         |                              | Within Marmaray Project                                                                                                            |
| Ankara - Sincan              | 24             |                         |                              |                                                                                                                                    |
| Total                        | 465 km         | 2.427,5<br>Million \$   | Ankara - İstanbul: 3 hours   |                                                                                                                                    |
| Operational Speed            | 250            | ) kph                   | Ankara - Eskişehir : 1 hours |                                                                                                                                    |

#### **ANKARA - ISTANBUL HIGH SPEED LINE (2/4)**

#### ANKARA – ISTANBUL HIGH SPEED LINE (3/4)

## ANKARA – ISTANBUL HIGH SPEED LINE (4/4)