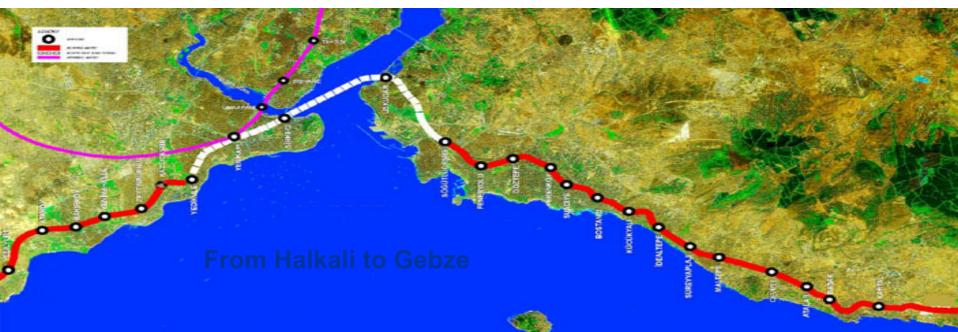

#### **MARMARAY PROJECT**

**➤One of the biggest transport projects in the world.** 

- ➤ Connection of European and Asian Parts of Istanbul via uninterruptedcontemporary-high capacity railway line
- **≻**Consisting of 3 Phases:
  - i. Immersed Tube Tunnel along with approaching tunnels and 3 underground stations (BC1)
  - ii. Construction of new triple line for ground-level line section, connecting Tunnel Section to high speed railway lines (Istanbul-Ankara and Istanbul-Edirne High Speed Lines) (CR1)
  - iii. Procurement of railway Rolling-stocks (CR2)

# PHYSICAL IMPEDIMENTS to SMOOTH FLOW of TRAFFIC (2/3)

**MARMARAY PROJECT** 

European Part: 19.6 km

Total Length: 76.7 km

Asian Part: 43.4 km