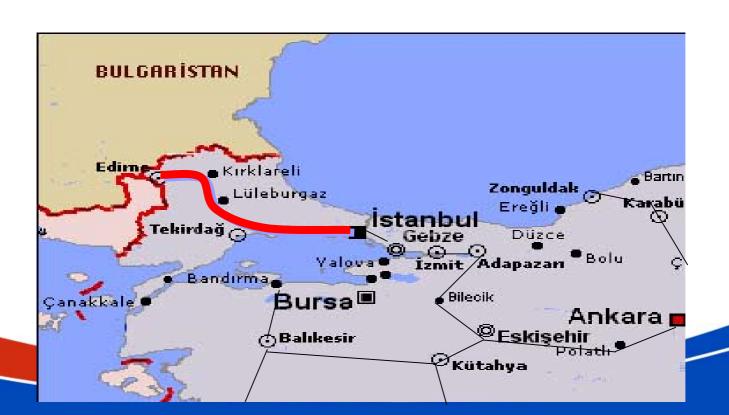

#### **ISTANBUL (HALKALI) – EDİRNE (KAPIKULE) HIGH SPEED LINE PROJECT**

Continuation of Ankara – Istanbul High Speed Line

TCDD

- Operational Speed: 250 kph
- Double Line with signaling and electrification
- Final Drawings to be completed soon
- Cost: 545 Million \$ Length: 230 km

#### **TEKİRDAĞ – MURATLI PROJECT**

Total Length: 31 km

- (Double Line with signaling and electrification)
- To shift freight transportation from Istanbul Strait to Bandirma via ferry due to Closure of existing line section around Istanbul for Marmaray Project

Bandirma – Tekirdağ Ferry Transport will shorten transport length of goods produced in Aegean Region with a length of 600 km.