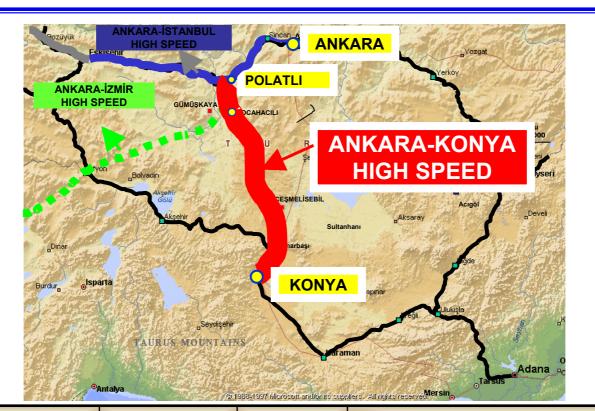

#### **ANKARA – KONYA HIGH SPEED LINE**

| Line Section                                      | (km)   | (Million US \$) | Start -<br>Finish          | Explanations                                                                                                                 |
|---------------------------------------------------|--------|-----------------|----------------------------|------------------------------------------------------------------------------------------------------------------------------|
| 1.Phase<br>Infrastructure<br>(Polatlı – Örnekköy) | 100    | 95              | 2005-2007                  | New Construction: %14 physical realization in infrastructure Construction of super&infra structure will be completed in 2008 |
| 2.Phase<br>Infrastructure<br>(Örnekköy - Konya)   | 112    |                 | 2005-2007                  | New Construction: %72 physical realization in infrastructure Construction of super&infra structure will be completed in 2008 |
| Superstructure                                    | 212    | 280             | 2007-2008                  | Tendered on 01 August 2007 and be completed in 2008                                                                          |
| Total                                             | 212 km | 375 Million \$  | Ankara - Konya: 1 h. 15 m. |                                                                                                                              |

Konya - İstanbul: 3 h 45 m.

**Operational Speed** 

250 kph