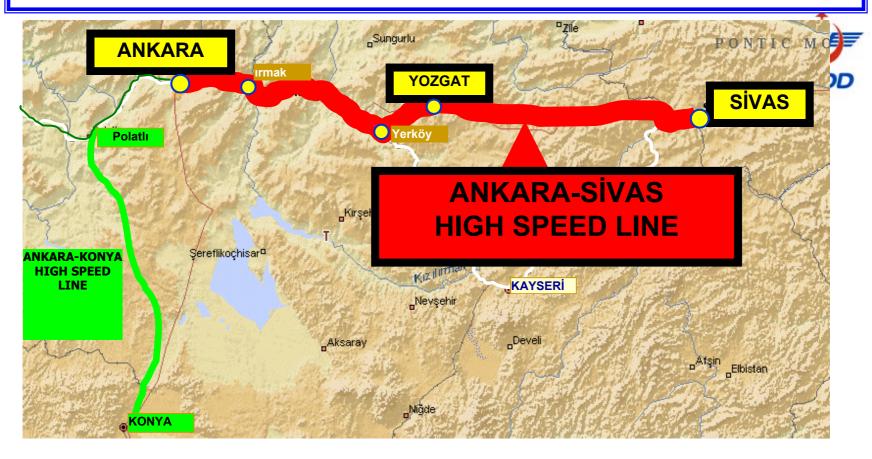

#### **ANKARA – SIVAS HIGH SPEED LINE**

| Total        | 471 Km           | Start - Finish    | 2007 - 2011 |
|--------------|------------------|-------------------|-------------|
| Ankara-Sivas | 2 Hours          | Sivas - İstanbul  | 5 Hours     |
| Cost         | 1.300 Million \$ | Operational Speed | 250 kph     |