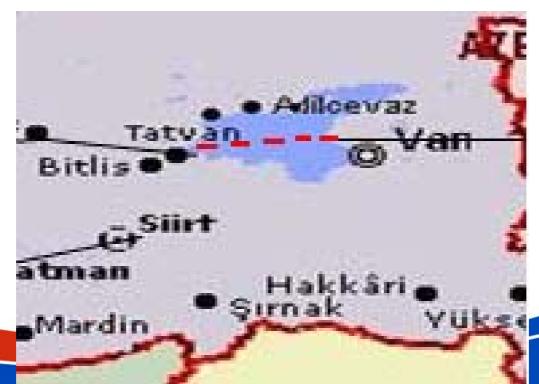

#### **PROCUREMENT of 2 NEW FERRIES**

To be operated between Tatvan - Van;

2 Ferries with a capacity of 50 wagons along with repairing of landing piers and construction of warehouse for ferries

Project/Design Works were completed in May 2007.

To be tendered in the following days, Total Estimated Cost: 77 Million\$ (%100 Credit)