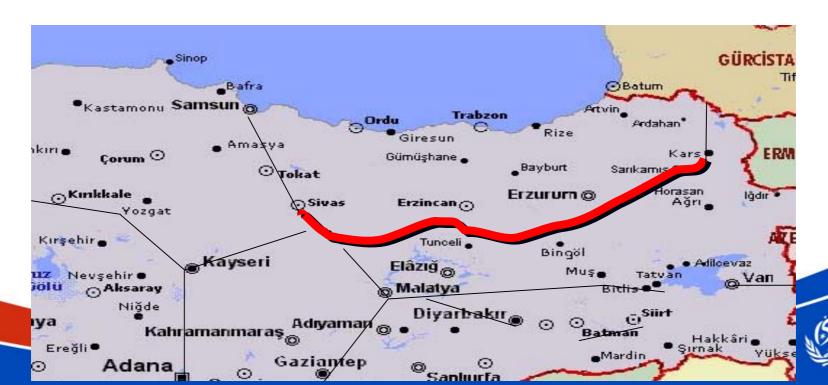

#### SIVAS - ERZINCAN - KARS HIGH SPEED LINE PROJECT

- ➤ In order to contribute to the railway transport between Europerand Caucasia-Middle Asia through Turkiye
- ➤ 3 Phases consisting of Sivas- Erzincan, Erzincan-Erzurum and Erzurum-Kars
- Double Line with signaling and electrification
- Operational Speed: 250 kph