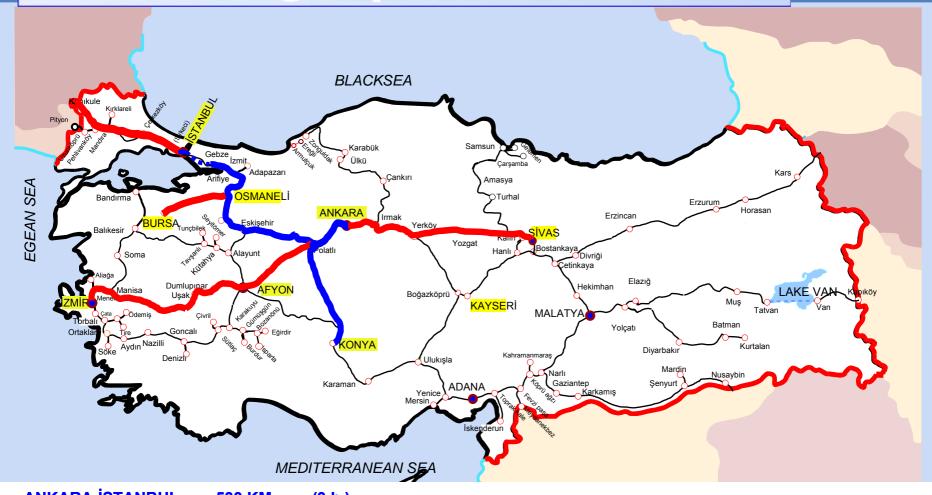

# **High Speed Lines**

ANKARA-İSTANBUL 533 KM (3 h.) ANKARA-KONYA 212 KM (1 h. 15 min.)

ANKARA-SİVAS 466 KM (3 h.)

**ANKARA-İZMİR** 623 KM (3 h. 30 min.)

BURSA-OSMANELİ 106 KM (30 mln.) ISTANBUL- EDİRNE 230 KM (1 h. 20 min.)

(BORDER with BULGARIA)

: UNDER CONSTRUCTION

: FINAL DRAWINGS COMPLETED