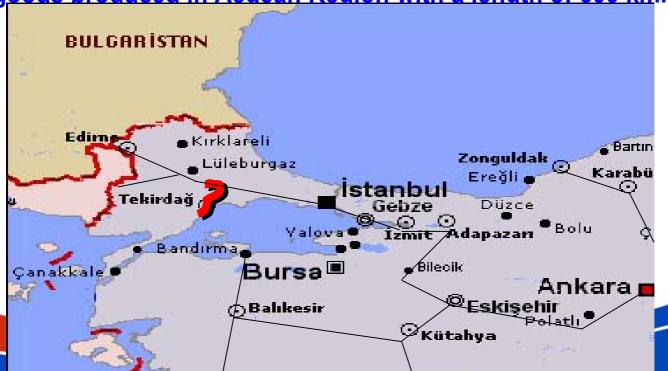

#### **TEKİRDAĞ – MURATLI PROJECT**

Total Length: 31 km

- (Double Line with signaling and electrification)
- To shift freight transportation from Istanbul Strait to Bandirma via ferry due to Closure of existing line section around Istanbul for Marmaray Project

Bandirma – Tekirdağ Ferry Transport will shorten transport length of goods produced in Aegean Region with a length of 600 km.