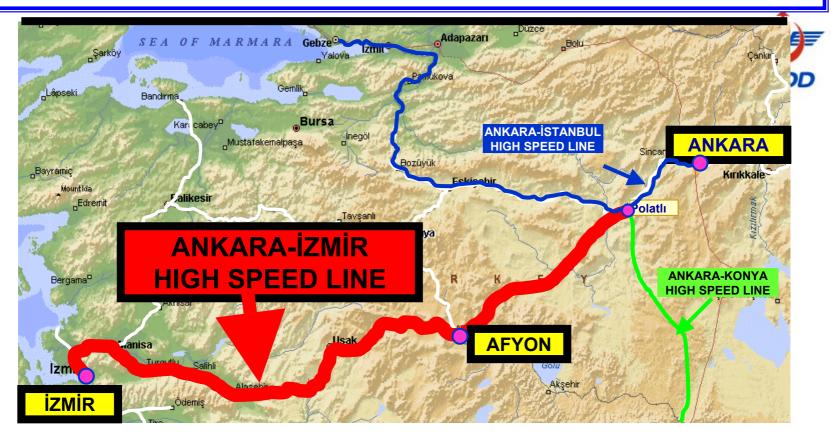

# **High Speed Lines**

ANKARA-İSTANBUL 533 KM (3 h.) ANKARA-KONYA 212 KM (1 h. 15 min.)

ANKARA-SİVAS 466 KM (3 h.)

**ANKARA-İZMİR** 623 KM (3 h. 30 min.)

BURSA-OSMANELİ 106 KM (30 mln.) ISTANBUL- EDİRNE 230 KM (1 h. 20 min.)

#### **ANKARA – IZMIR HIGH SPEED LINE**

| Total        | 606 Km           | Start             | 2007    |
|--------------|------------------|-------------------|---------|
| Ankara-Izmir | 3 hours 20 m.    | Finish            | 2011    |
| Cost         | 1.850 Million \$ | Operational Speed | 250 kph |