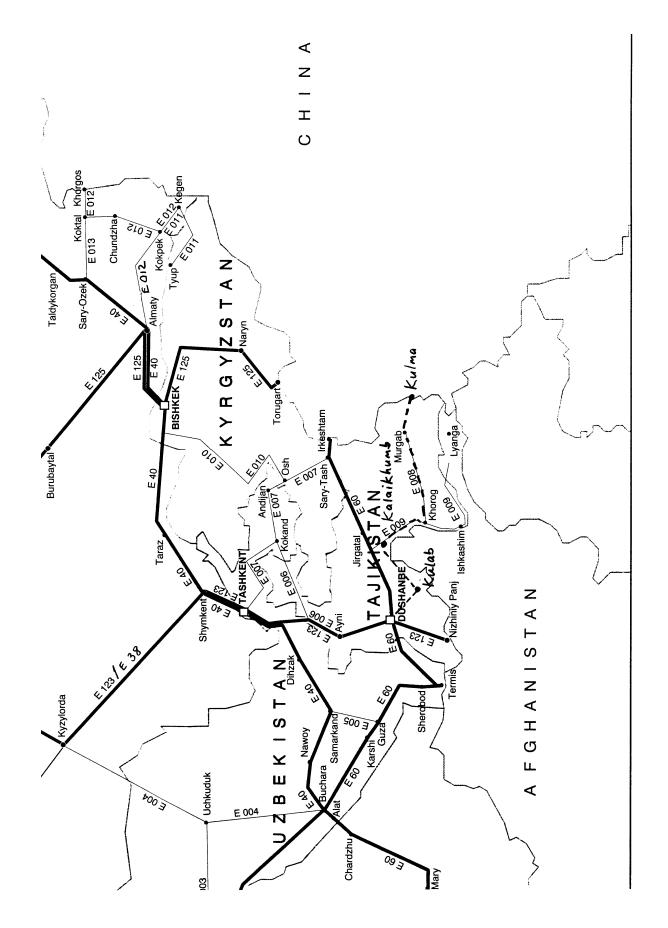

## Transmitted by Tajikistan

The Ministry of Transport of the Republic of Tajikistan proposes the following new itinerary which joins Dushanbe with the Karakorum highway (Peoples Republic of China)

New E road from Dushanbe to Kulma.

Overall reference:

Dushanbe - Kulab - Kalaikhumb - Khorog - Murgab - Kulma - China

Map attached on next page.

GE.02-