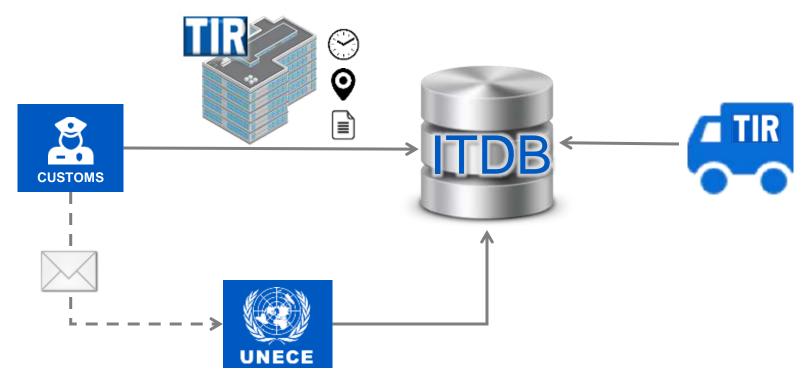

**TIR Holders Data Base** 

WS

**Customs Office Data Base** 

Certificates of Approval

**TIR Holders Data Base** 

WS

**Customs Office Data Base** 

Certificates of Approval

#### **TIR Holders Data Base**

TIR Holders Data Base

WS

**Customs Office Data Base** 

Certificates of Approval

#### **Customs Office Data Base**

TIR Holders Data Base

WS

**Customs Office Data Base** 

**Certificates of Approval** 

## **Certificate of Approval Data Base**

Secure vehicles or containers

TIR Holders Data Base

WS

**Customs Office Data Base** 

Certificates of Approval