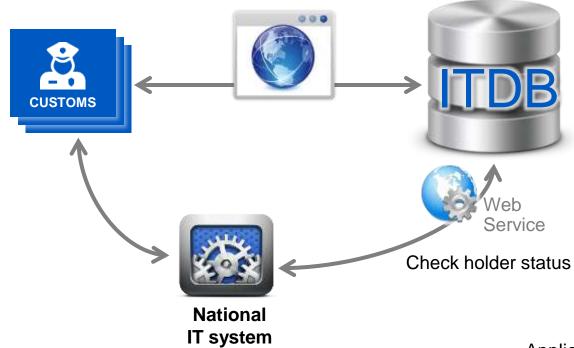

**TIR Holders Data Base** 

WS

**Customs Office Data Base** 

Certificates of Approval





**TIR Holders Data Base** 

WS

**Customs Office Data Base** 

Certificates of Approval

#### **TIR Holders Data Base**







#### **TIR Holders Data Base**











TIR Holders Data Base

WS

**Customs Office Data Base** 

Certificates of Approval

## **Customs Office Data Base**





## **Customs Office Data Base**





#### **Customs Office Data Base**











TIR Holders Data Base

WS

**Customs Office Data Base** 

**Certificates of Approval** 

## **Certificate of Approval Data Base**







Secure vehicles or containers







TIR Holders Data Base

WS

**Customs Office Data Base** 

Certificates of Approval













# **UNECE** Register









Mutual recognition of customs controls





Joan Padreny

TIR secretariat
Sustainable Transport Division

http://tir.unece.org

8-14, Avenue de la Paix CH-1211 Geneva 10 Switzerland