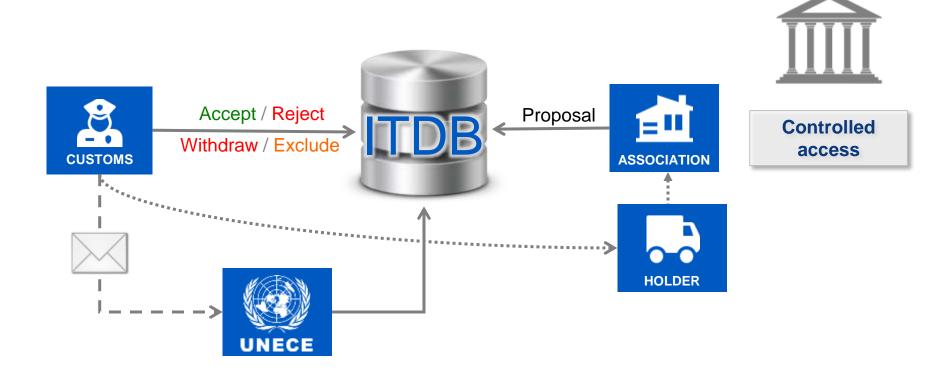

**TIR Holders Data Base** 

WS

**Customs Office Data Base** 

Certificates of Approval





**TIR Holders Data Base** 

WS

**Customs Office Data Base** 

Certificates of Approval

#### **TIR Holders Data Base**







#### **TIR Holders Data Base**











TIR Holders Data Base

WS

**Customs Office Data Base** 

Certificates of Approval

## **Customs Office Data Base**





## **Customs Office Data Base**





#### **Customs Office Data Base**











TIR Holders Data Base

WS

**Customs Office Data Base** 

**Certificates of Approval** 

## **Certificate of Approval Data Base**







Secure vehicles or containers







TIR Holders Data Base

WS

**Customs Office Data Base** 

Certificates of Approval













# **UNECE** Register









Mutual recognition of customs controls





Joan Padreny

TIR secretariat
Sustainable Transport Division

http://tir.unece.org

8-14, Avenue de la Paix CH-1211 Geneva 10 Switzerland