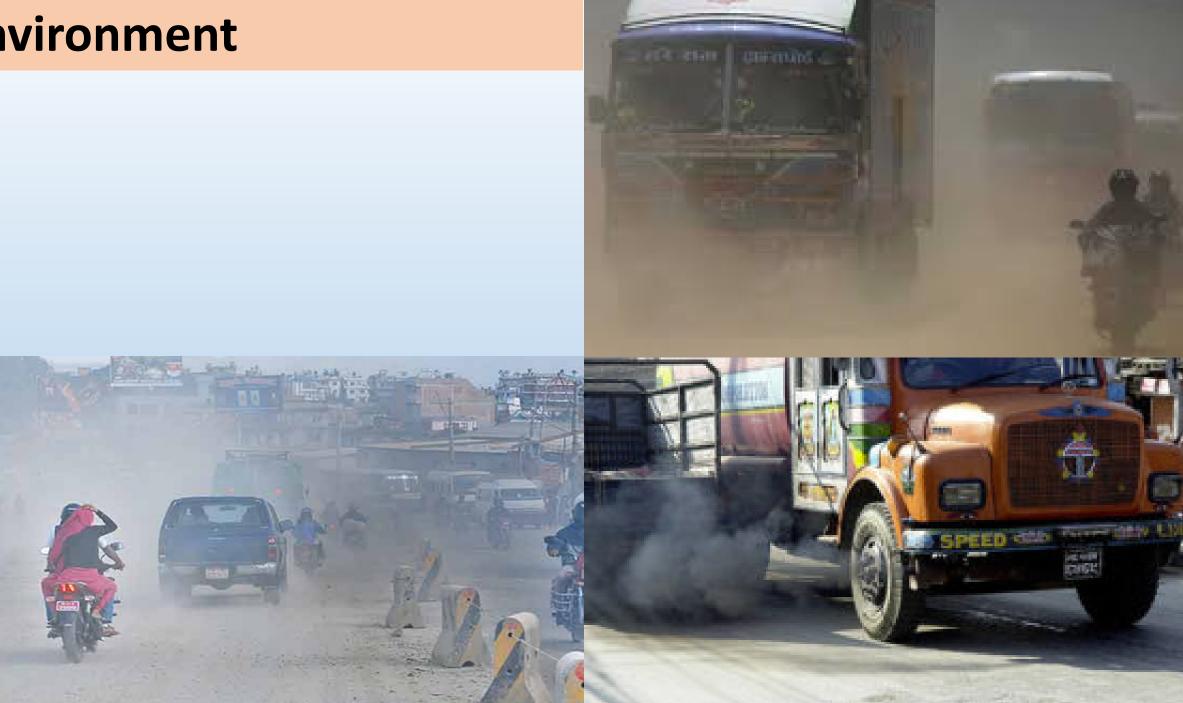

lth Organisation

#### Causes of Road Accident

- Human Error
- Road Condition
- Vehicle Fitness
- Environment
- Other..





 Negligence of Driver 72% Over-speeding 18% Drunken Driving 02% Overtaking 01% Vehicle problem 01% Pedestrian problem 01% Road condition 01% Others 04%

Causes of Road Accidents

- Driver behaviour\*Over speeding
  - \*Overtaking
  - \*Braking
  - \*Lane discipline
  - \*Giving way, Level crossing etc.
- Driver training and testing
- **Fatigue**
- Overloading



### **Road Environment**

- Poor Road construction
   Practices
- Dumping of construction materials
- Road side encroachment by vendors cattle and utilities





#### **Pedestrian Safety**

- Poor enforcement
- •Road User Awareness





# Road condition and operation



#### Overloading



#### Environment



#### **Inappropriate safety Measures**



#### **Efforts so far:**

- Road Safety Action Plan (2013-2020) formulated with an aim to reduce Road Traffic Accidents by 50%
- Ad-hoc Road Safety Council has been
- Act and regulation (VTMA and VTMR) have been in the process of amendment
- Seat belt for drivers, Helmet for 2wheeler driver is mandatory,
- Zero tolerance to Drink and Driving



#### **Efforts so far:**

- Initiation of safety audits on the existing roads and black spots investigations;
- W-beam crash barriers along vulnerable road edges;
- Intensified effort in Use of Zebra crossing, lane discipline has shown encouraging result.
- Rigorous test on driver licensing.



## **Efforts so far:**

- Road Safety Awareness
   ,Trainings to Drivers and
   students being initiated;
- Estab