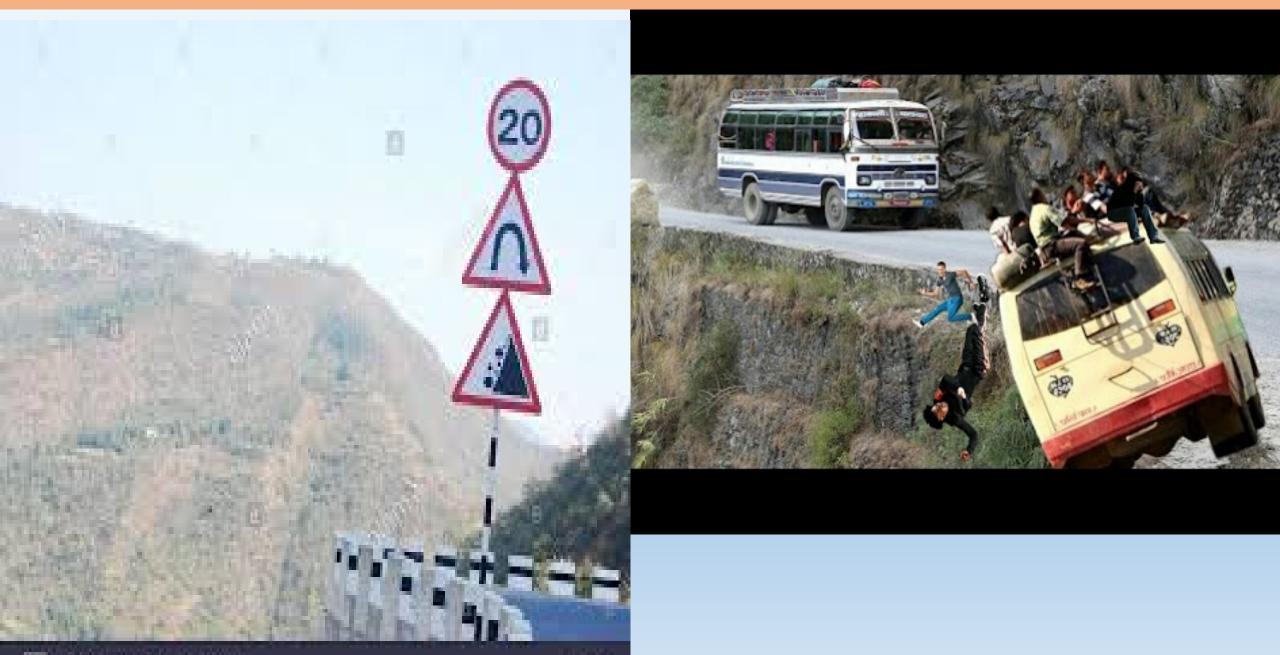

### **Road Environment**

- Poor Road construction
   Practices
- Dumping of construction materials
- Road side encroachment by vendors cattle and utilities

# Road condition and operation