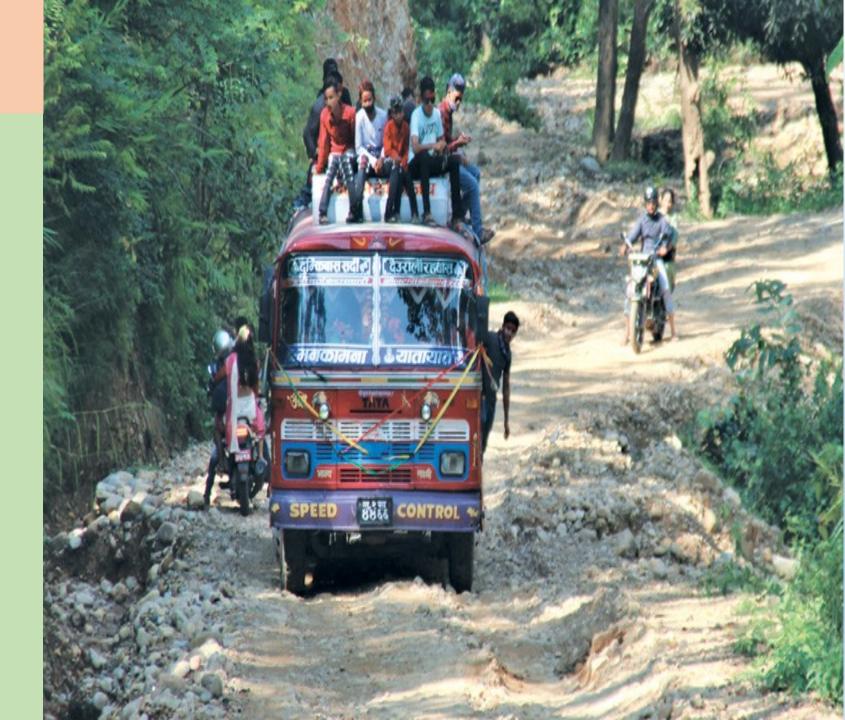

Causes of Road Accidents

- Driver behaviour\*Over speeding
  - \*Overtaking
  - \*Braking
  - \*Lane discipline
  - \*Giving way, Level crossing etc.
- Driver training and testing
- **Fatigue**
- Overloading

### **Road Environment**

- Poor Road construction
   Practices
- Dumping of construction materials
- Road side encroachment by vendors cattle and utilities

#### Overloading