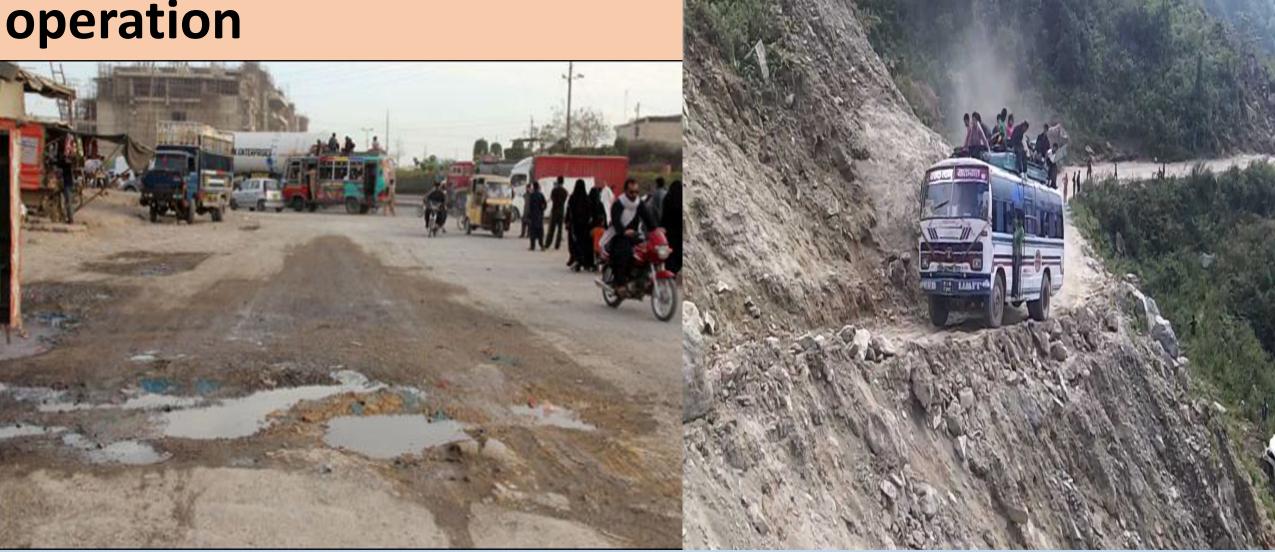

### **Road Environment**

- Poor Road construction
   Practices
- Dumping of construction materials
- Road side encroachment by vendors cattle and utilities

# Road condition and operation