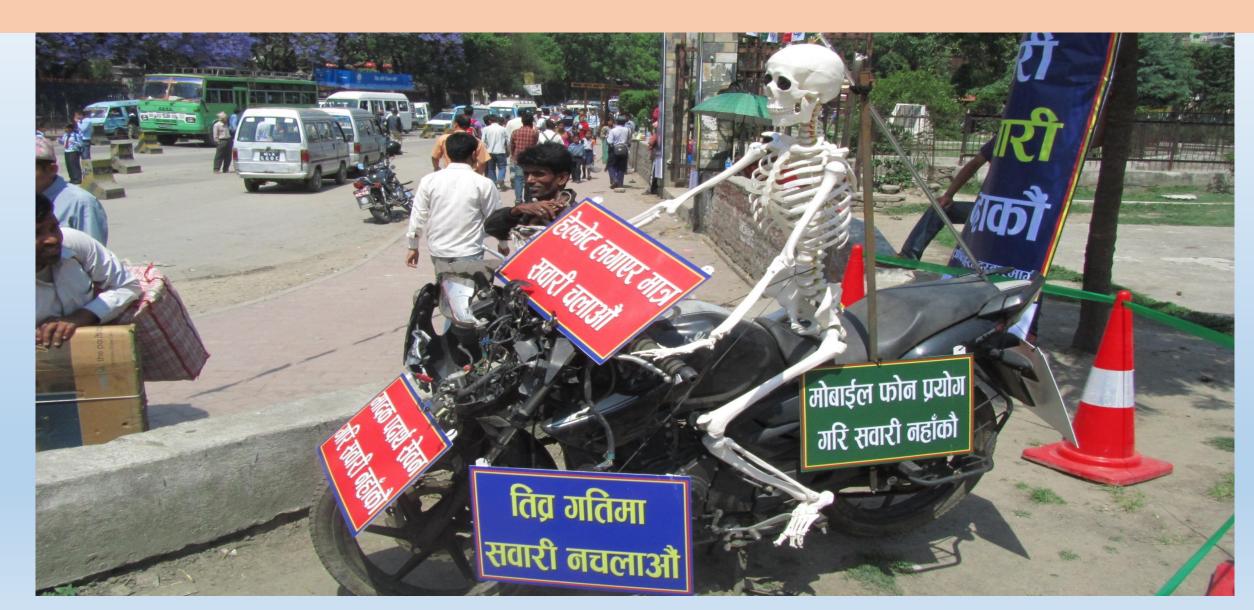

## **Efforts so far:**

- Road Safety Awareness
   ,Trainings to Drivers and
   students being initiated;
- Establishment of Vehicle Test Center
- Functioning of Trauma Center.

#### Efforts so far: Global Road Safety Week 2017