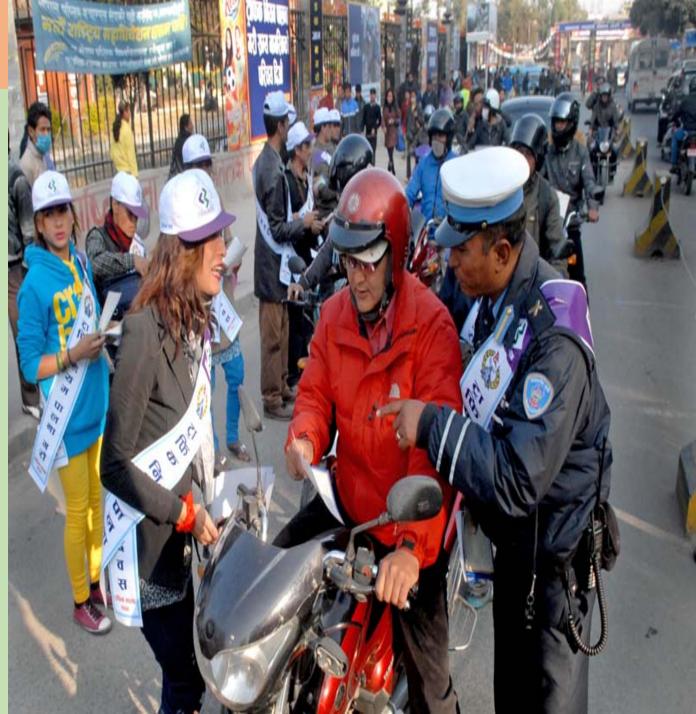

## **Efforts so far:**

- Road Safety Awareness
   ,Trainings to Drivers and
   students being initiated;
- Establishment of Vehicle Test Center
- Functioning of Trauma Center.

#### Efforts so far: Global Road Safety Week 2017