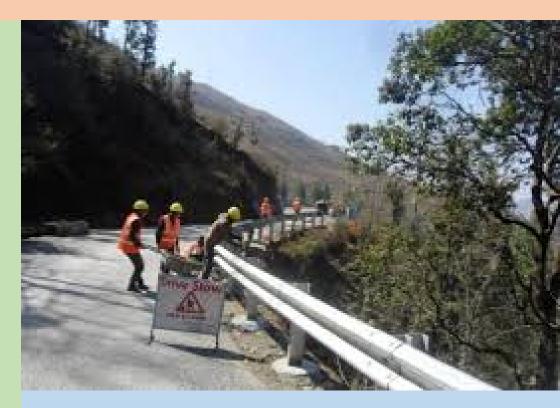

#### **Efforts so far:**

- Initiation of safety audits on the existing roads and black spots investigations;
- W-beam crash barriers along vulnerable road edges;
- Intensified effort in Use of Zebra crossing, lane discipline has shown encouraging result.
- Rigorous test on driver licensing.

## **Efforts so far:**

- Road Safety Awareness
   ,Trainings to Drivers and
   students being initiated;
- Establishment of Vehicle Test Center
- Functioning of Trauma Center.