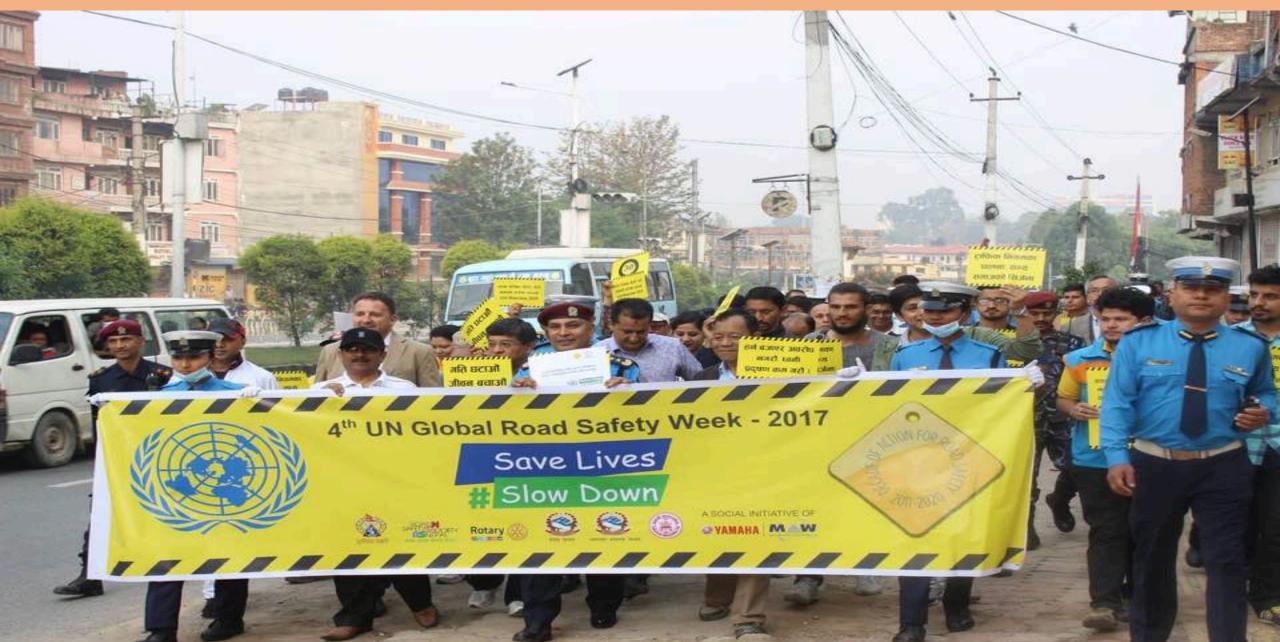

with an aim to reduce Road Traffic Accidents by 50%
- Ad-hoc Road Safety Council has been
- Act and regulation (VTMA and VTMR) have been in the process of amendment
- Seat belt for drivers, Helmet for 2wheeler driver is mandatory,
- Zero tolerance to Drink and Driving



#### **Efforts so far:**

- Initiation of safety audits on the existing roads and black spots investigations;
- W-beam crash barriers along vulnerable road edges;
- Intensified effort in Use of Zebra crossing, lane discipline has shown encouraging result.
- Rigorous test on driver licensing.



## **Efforts so far:**

- Road Safety Awareness
   ,Trainings to Drivers and
   students being initiated;
- Establishment of Vehicle Test Center
- Functioning of Trauma Center.



#### Efforts so far: Global Road Safety Week 2017



#### Yet Accidents is increasing, Why??

- Poor horizontal coordination and accident data sharing;
- Stakeholders conducting accident reduction measures in isolation;
- Level of sustained Commitment & understanding on implications from political and top bureaucratic level;
- Effective policy and strategies and their implementation
- Inadequate Monitoring and Evaluation;
- Accident Data collection, storage, management and analysis for identifying root cause of accidents.
- Inadequate road safety funding.

## Actions of immediate need

- Strong, sustained and honest commitment and effort from the political level.
- Formation of Road Safety Council for Planning, coordinating, monitoring and evaluation of Road Safety;
- Stakeholders awareness on their roles and capacity building
- Adequate v