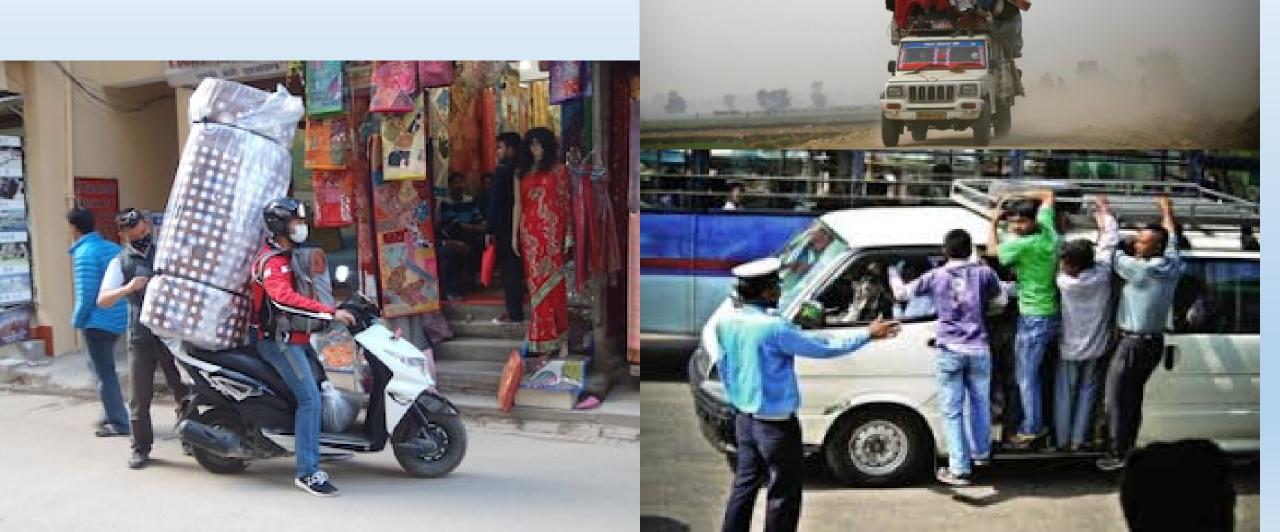

Causes of Road Accidents

- Driver behaviour\*Over speeding
  - \*Overtaking
  - \*Braking
  - \*Lane discipline
  - \*Giving way, Level crossing etc.
- Driver training and testing
- **Fatigue**
- Overloading

#### Overloading