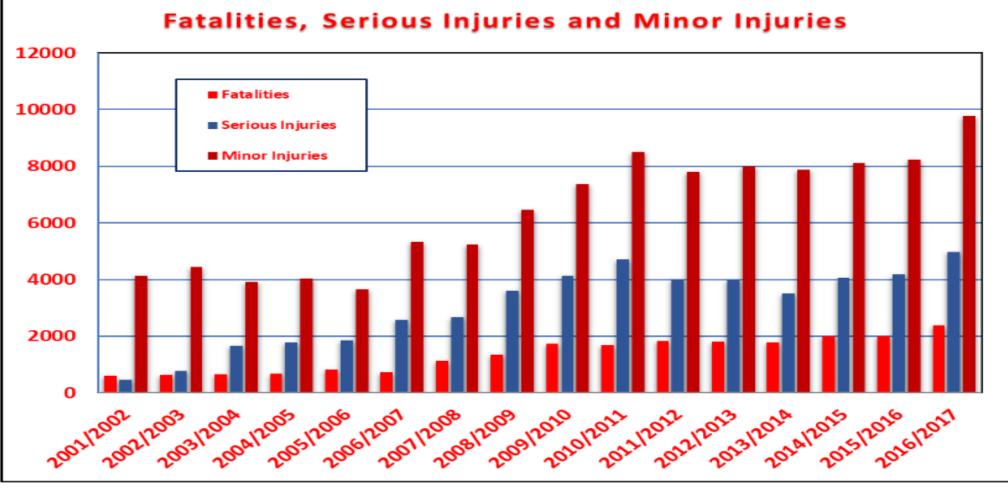

Vehicle population >3.2 mollions 78% vehicles are 2 wheelers type Nepalese context 2007 fatality 837 2014 fatality 1787 2016 fatality 2006 2018 fatality 2384

#### **Road Accidents Trend**

Source: Nepal Police and World Health Organisation