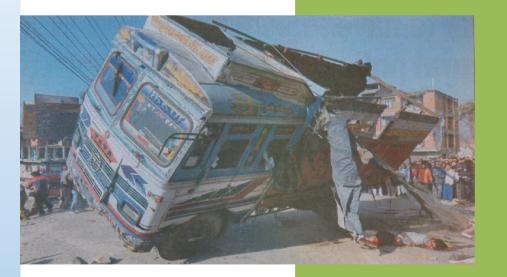

#### News every time news....

#### Every day about >8 people die because of road traffic accident