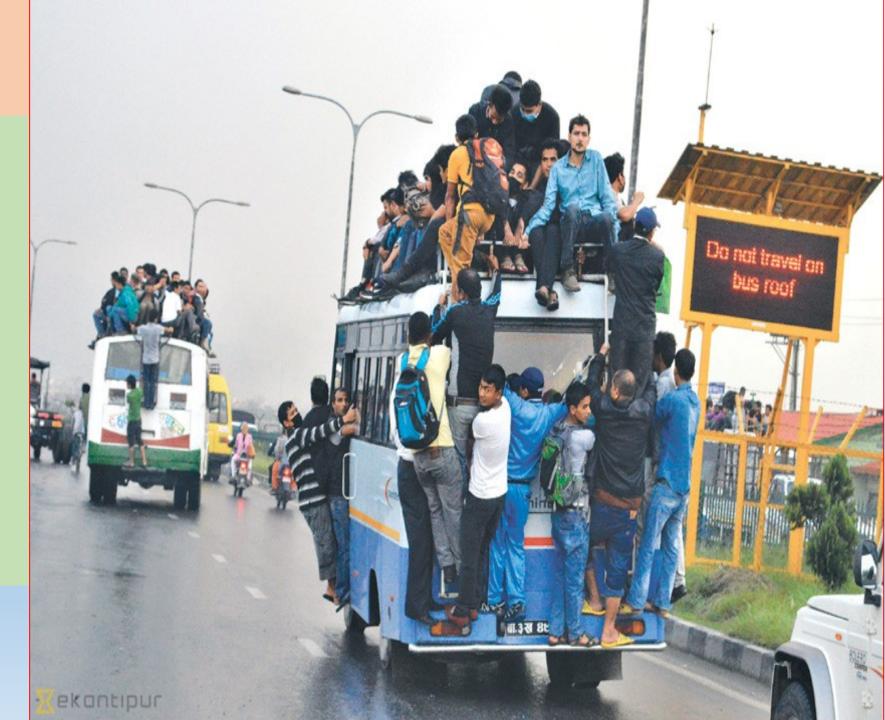

#### Causes of Road Accident

- Human Error
- Road Condition
- Vehicle Fitness
- Environment
- Other..

 Negligence of Driver 72% Over-speeding 18% Drunken Driving 02% Overtaking 01% Vehicle problem 01% Pedestrian problem 01% Road condition 01% Others 04%

Causes of Road Accidents

- Driver behaviour\*Over speeding
  - \*Overtaking
  - \*Braking
  - \*Lane discipline
  - \*Giving way, Level crossing etc.
- Driver training and testing
- **Fatigue**
- Overloading

#### Overloading