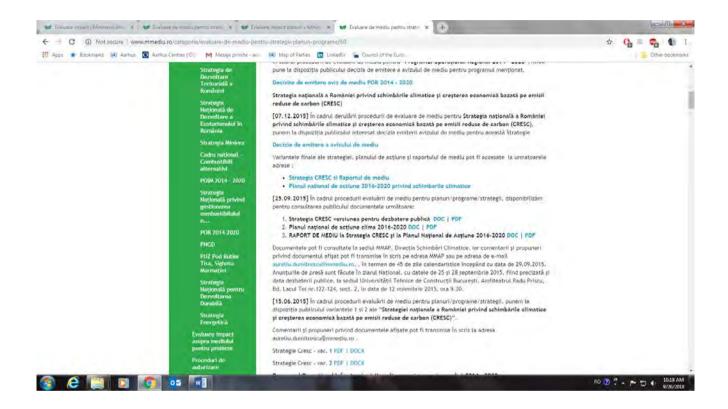

#### Documents posted on Ministry of Environment's website:

Link source: <u>http://www.mmediu.ro/categorie/evaluare-de-mediu-pentru-strategii-planuri-</u>programe/60

# Fig. 3 The first version of NSCC posted on Ministry of Environment's website

MMAP supune consultării publice prima versiune a Strategiei naționale a României privind schimbările climatice și creșterea economică bazată pe emisii reduse de carbon.

Data publicarii : 21 May 2015

"Strategia națională a României privind schimbările climatice și creșterea economică bazată pe emisii reduse de carbon (CRESC) reprezintă documentul programatic pe termen lung, 2016 - 2030, incluzând și orizontul 2050, care stabilește liniile operaționale de acțiune ale României pentru prevenirea și combaterea efectelor schimbărilor climatice și pentru adaptarea la efectele climatice deja manifeste. Plecînd de la strategia în vigoare la acest moment, noua strategie operațională integrează prioritățile acțiunii climatice cu alte strategii și documente programatice relevante, la nivel național și european.

Descarca documentul PDF | DOCX

Cetățenii și reprezentanții instituțiilor interesate pot transmite în scris comentarii și sugestii până la data de **8 iunie 2015,** la sediul Ministerului Mediului, Apelor și Pădurilor, Direcția Generală Schimbări Climatice, persoane de contact: Gabriela Popescu, fax: 021.408.96.35, e-mail: gabriela.popescu@mmediu.ro și Mihaela Ștefănescu, fax 021.408.96.35, e-mail: mihaela.stefanescu@mmediu.ro