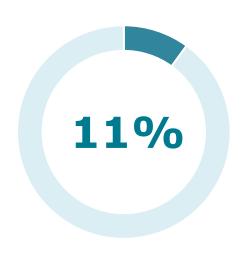

|   |
| -  | SSDN       | goaldatums_jaizsledz_sie_m | +                       |            |   |



# **Sample**

## Target population

The population framework consists of information from Road Traffic Safety Directorate (CSDD) register and Road Transport Administration (ATD) registers, supplemented with data from the Business register, Citizenship and migration affairs administration register, as well as the Register of deceased persons.

### Challenges:

- Change of an owner of a vehicle;
- Vehicles being "written-off";
- Enterprises changing their field of work (industry/NACE);
- Determining the main user of the car;
- Determining the sample size (open gaps in the mileage indicators in the registers);
- Dispersion of the sample over time.



# **Sample**Size, number of days



~ 6292 vehicles from 57 thsd



Sample consisting of **2 parts** 



52 weeks~121 vehiclesper week



**2** consecutive days of a week





# Sample Balancing out respondent burden

### **4 316** vehicles

for enterprises with 6 or more LUV vehicles registered and private individuals with 6 or more vehicles registered

enterprises belonging to NACE category "H"

each respondent surveyed once per quarter (83 units per week)

### **1 976** vehicles

for enterprises with less than 6 LUV vehicles registered and private individuals with less than 6 vehicles registered

each respondent surveyed only once (38 units per week)







# **Response rates I**

January-February results as of 13.04.2024

| Week | Response |
|------|----------|
| 1    | 66.1%    |
| 2    | 70.5%    |
| 3    | 56.1%