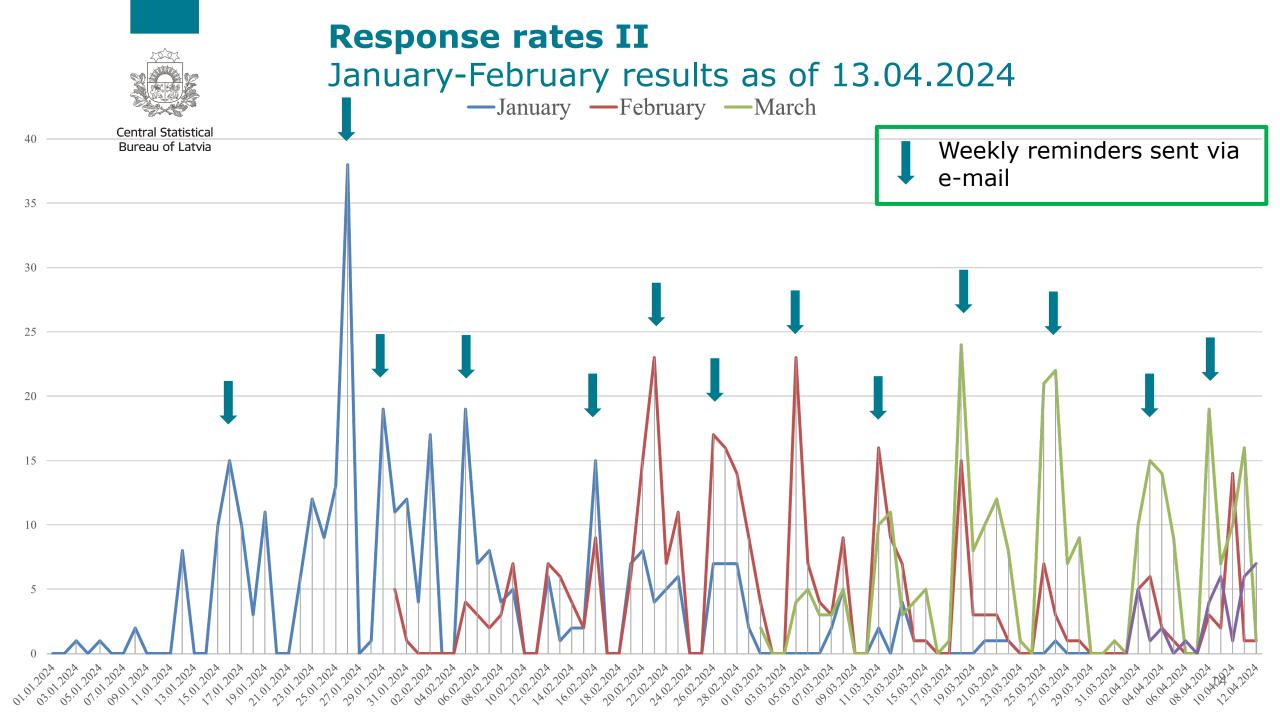

ample Balancing out respondent burden

### **4 316** vehicles

for enterprises with 6 or more LUV vehicles registered and private individuals with 6 or more vehicles registered

enterprises belonging to NACE category "H"

each respondent surveyed once per quarter (83 units per week)

### **1 976** vehicles

for enterprises with less than 6 LUV vehicles registered and private individuals with less than 6 vehicles registered

each respondent surveyed only once (38 units per week)







# **Response rates I**

January-February results as of 13.04.2024

| Week | Response |
|------|----------|
| 1    | 66.1%    |
| 2    | 70.5%    |
| 3    | 56.1%    |
| 4    | 61.2%    |
| 5    | 61.5%    |
| 6    | 65.9%    |
| 7    | 69.7%    |
| 8    | 63.6%    |
| 9    | 59.4%    |
| Sum  | 64.0%    |







# Preliminary data\* Use of the vehicle during the survey period (%)

■ Vehicle used ■ Vehicle not used ■ Don't know

Vehicle used 42.1 %

Vehicle not used

56.2 %

Don't know

1.8 %





# Preliminary data\* Reasons for not using the vehicle (%)

| Sum (%)              | 100  |
|----------------------|------|
| Downtime             | 42.4 |
| Repairs              | 23.5 |
| Driver's day off     | 20.2 |
| Driver not available | 5.0  |
| Rented               | 3.9  |
| Other                | 3.3  |
| Sold                 | 1.7  |







# Preliminary data\* Reasons for using the vehicle (%)

| Sum (%)            | 100  |
|--------------------|------|
| Transport of       |      |
| freight            | 32.4 |
| Postal and courier |      |
| services           | 30.9 |
| Other type of u