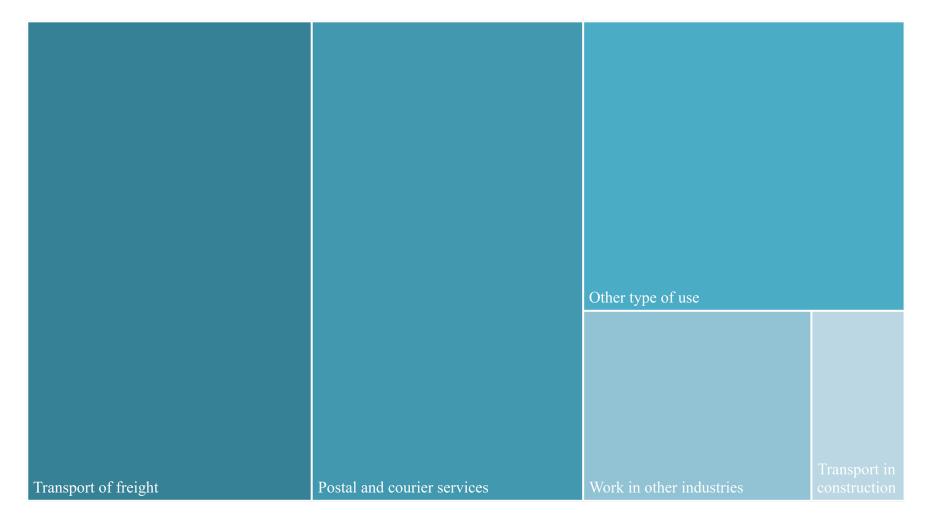

#### USE OF THE VEHICLE DURING THE SURVEY PERIOD

| 4 Main purpose of use of the vehicle (answer is marked with 🔲)  Specify the purpose for which the vehicle was mainly used during                                                                                                                                                                              | g the survey period!                             |
|---------------------------------------------------------------------------------------------------------------------------------------------------------------------------------------------------------------------------------------------------------------------------------------------------------------|--------------------------------------------------|
| 4.1. Transport of freight (with loading and unloading operations, including professional removal services)                                                                                                                                                                                                    | 4.1.1. For hire or reward 4.1.2. For own-account |
| 4.2. Postal and courier services                                                                                                                                                                                                                                                                              |                                                  |
| 4.3. Construction transport (including transport of machines and tools, carrying out repairs, where operations of loading/unloading do not constitute the main substance of the service)                                                                                                                      |                                                  |
| 4.4. Activity in other sectors  (including transport of machines and tools, carrying out repairs, where operations of loading/unloading do not constitute the main substance of the service, e.g., telecommunication, forestry, sectors related to water, heat, gas supply, air purification, sewerage, etc.) |                                                  |
| 4.5. Other type of use (transport of passengers, trips from domicile to work, private use, non-commercial purposes, etc.)                                                                                                                                                                                     |                                                  |