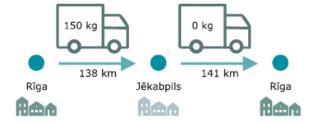

#### Example:

The solar panel installation enterprise runs the route Rīga — Jēkabpils — Rīga in order to install solar panels at the facility located in Jēkabpils. Solar panels are being taken in a vehicle to the facility. The route completed needs to be divided into two separate trips.

<u>Trip 1</u>: Rīga — Jēkabpils. It is necessary to provide information about the kind and weight of the load in the vehicle, the starting and end points of the trip, and the distance (mileage) travelled during this trip. If during the day, for example, another trip identical in terms of route, kind and volume of freight, as well as kilometres travelled is made, the number of trips to be indicated is '2'.

<u>Trip 2</u>: Jēkabpils — Rīga. It is necessary to indicate the information that weight of the freight in the vehicle after mounting the solar panels is 0 kg. Information on the starting point and end point of the trip, the distance travelled during this trip must be indicated (the distance travelled during this trip without any freight must be indicated). If during the day, for example, another trip identical in terms of route, kind and volume of freight, as well as kilometres travelled is made, the number of trips to be indicated is '2'.