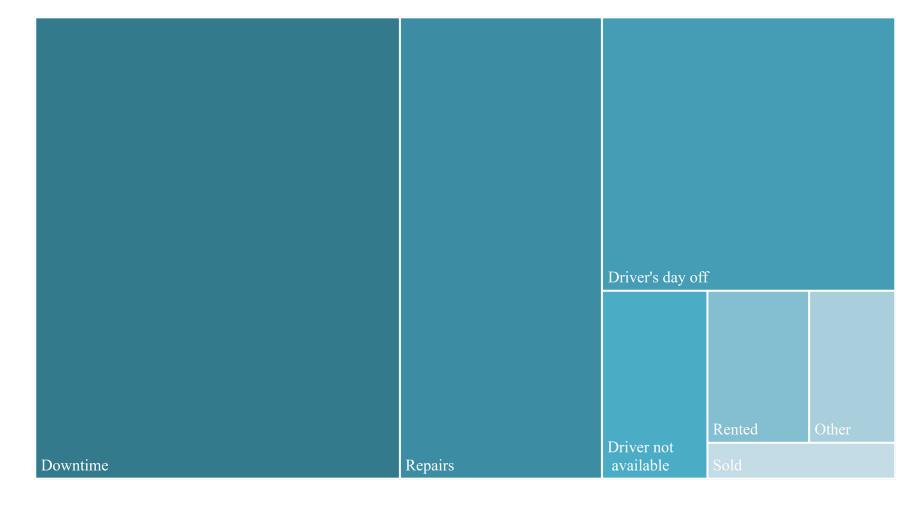

#### LIGHT UTILITY VEHICLE SURVEYED (N1)

| Characteristics of the                 | vehicle (information  | n from CSDD)                                                                                                                                                                                                                                                                                                                                                                                                                                                                                                                                                                                                                                                                                                                                                                                                                                                                                                                                                                                                                                                                                                                                                                                                                                                                                                                                                                                                                                                                                                                                                                                                                                                                                                                                                                                                                                                                                                                                                                                                                                                                                                                  |                                         |               |
|----------------------------------------|-----------------------|-------------------------------------------------------------------------------------------------------------------------------------------------------------------------------------------------------------------------------------------------------------------------------------------------------------------------------------------------------------------------------------------------------------------------------------------------------------------------------------------------------------------------------------------------------------------------------------------------------------------------------------------------------------------------------------------------------------------------------------------------------------------------------------------------------------------------------------------------------------------------------------------------------------------------------------------------------------------------------------------------------------------------------------------------------------------------------------------------------------------------------------------------------------------------------------------------------------------------------------------------------------------------------------------------------------------------------------------------------------------------------------------------------------------------------------------------------------------------------------------------------------------------------------------------------------------------------------------------------------------------------------------------------------------------------------------------------------------------------------------------------------------------------------------------------------------------------------------------------------------------------------------------------------------------------------------------------------------------------------------------------------------------------------------------------------------------------------------------------------------------------|-----------------------------------------|---------------|
| 1. Registration numb                   | er:                   |                                                                                                                                                                                                                                                                                                                                                                                                                                                                                                                                                                                                                                                                                                                                                                                                                                                                                                                                                                                                                                                                                                                                                                                                                                                                                                                                                                                                                                                                                                                                                                                                                                                                                                                                                                                                                                                                                                                                                                                                                                                                                                                               |                                         |               |
| 2. Chassis (VIN) numb                  | per:                  |                                                                                                                                                                                                                                                                                                                                                                                                                                                                                                                                                                                                                                                                                                                                                                                                                                                                                                                                                                                                                                                                                                                                                                                                                                                                                                                                                                                                                                                                                                                                                                                                                                                                                                                                                                                                                                                                                                                                                                                                                                                                                                                               |                                         |               |
| 3. Brand:                              |                       | 1.4. Model:                                                                                                                                                                                                                                                                                                                                                                                                                                                                                                                                                                                                                                                                                                                                                                                                                                                                                                                                                                                                                                                                                                                                                                                                                                                                                                                                                                                                                                                                                                                                                                                                                                                                                                                                                                                                                                                                                                                                                                                                                                                                                                                   | 1.5. Type:                              |               |
| 6. Year of<br>anufacture:              |                       | 1.7. Vehicle age: (as of 01.0                                                                                                                                                                                                                                                                                                                                                                                                                                                                                                                                                                                                                                                                                                                                                                                                                                                                                                                                                                                                                                                                                                                                                                                                                                                                                                                                                                                                                                                                                                                                                                                                                                                                                                                                                                                                                                                                                                                                                                                                                                                                                                 | 01.2024)                                |               |
| 8. Gross vehicle<br>eight:             |                       | 1.9. Unladen<br>vehicle<br>weight:                                                                                                                                                                                                                                                                                                                                                                                                                                                                                                                                                                                                                                                                                                                                                                                                                                                                                                                                                                                                                                                                                                                                                                                                                                                                                                                                                                                                                                                                                                                                                                                                                                                                                                                                                                                                                                                                                                                                                                                                                                                                                            | 1.10. Load capacity:                    |               |
| 11. Type of fuel:                      |                       |                                                                                                                                                                                                                                                                                                                                                                                                                                                                                                                                                                                                                                                                                                                                                                                                                                                                                                                                                                                                                                                                                                                                                                                                                                                                                                                                                                                                                                                                                                                                                                                                                                                                                                                                                                                                                                                                                                                                                                                                                                                                                                                               |                                         |               |
|                                        |                       |                                                                                                                                                                                                                                                                                                                                                                                                                                                                                                                                                                                                                                                                                                                                                                                                                                                                                                                                                                                                                                                                                                                                                                                                                                                                                                                                                                                                                                                                                                                                                                                                                                                                                                                                                                                                                                                                                                                                                                                                                                                                                                                               |                                         | :×-           |
| Vehicle ownership ar                   | nd use during the su  | rvey period from2024                                                                                                                                                                                                                                                                                                                                                                                                                                                                                                                                                                                                                                                                                                                                                                                                                                                                                                                                                                                                                                                                                                                                                                                                                                                                                                                                                                                                                                                                                                                                                                                                                                                                                                                                                                                                                                                                                                                                                                                                                                                                                                          | to2024. (answer is ma                   | nrked with 🖂) |
| 1. Has the vehicle bee                 | en used during the su | urvey period?                                                                                                                                                                                                                                                                                                                                                                                                                                                                                                                                                                                                                                                                                                                                                                                                                                                                                                                                                                                                                                                                                                                                                                                                                                                                                                                                                                                                                                                                                                                                                                                                                                                                                                                                                                                                                                                                                                                                                                                                                                                                                                                 |                                         |               |
| 1 Yes                                  | => 3.                 |                                                                                                                                                                                                                                                                                                                                                                                                                                                                                                                                                                                                                                                                                                                                                                                                                                                                                                                                                                                                                                                                                                                                                                                                                                                                                                                                                                                                                                                                                                                                                                                                                                                                                                                                                                                                                                                                                                                                                                                                                                                                                                                               |                                         |               |
| 2 No                                   | □ =>2:                |                                                                                                                                                                                                                                                                                                                                                                                                                                                                                                                                                                                                                                                                                                                                                                                                                                                                                                                                                                                                                                                                                                                                                                                                                                                                                                                                                                                                                                                                                                                                                                                                                                                                                                                                                                                                                                                                                                                                                                                                                                                                                                                               |                                         |               |
| 3 Don't kno                            |                       |                                                                                                                                                                                                                                                                                                                                                                                                                                                                                                                                                                                                                                                                                                                                                                                                                                                                                                                                                                                                                                                                                                                                                                                                                                                                                                                                                                                                                                                                                                                                                                                                                                                                                                                                                                                                                                                                                                                                                                                                                                                                                                                               |                                         |               |
|                                        | _                     |                                                                                                                                                                                                                                                                                                                                                                                                                                                                                                                                                                                                                                                                                                                                                                                                                                                                                                                                                                                                                                                                                                                                                                                                                                                                                                                                                                                                                                                                                                                                                                                                                                                                                                                                                                                                                                                                                                                                                                                                                                                                                                                               | no information about the use of         | the vehicle!  |
| 1 Undergoi<br>repairs                  | ing                   | 2 No driver                                                                                                                                                                                                                                                                                                                                                                                                                                                                                                                                                                                                                                                                                                                                                                                                                                                                                                                                                                                                                                                                                                                                                                                                                                                                                                                                                                                                                                                                                                                                                                                                                                                                                                                                                                                                                                                                                                                                                                                                                                                                                                                   |                                         |               |
| 3 Leased                               | П                     | 4 Driver has a holiday                                                                                                                                                                                                                                                                                                                                                                                                                                                                                                                                                                                                                                                                                                                                                                                                                                                                                                                                                                                                                                                                                                                                                                                                                                                                                                                                                                                                                                                                                                                                                                                                                                                                                                                                                                                                                                                                                                                                                                                                                                                                                                        |                                         |               |
| 5 Sold                                 | ī                     | 6 Idle                                                                                                                                                                                                                                                                                                                                                                                                                                                                                                                                                                                                                                                                                                                                                                                                                                                                                                                                                                                                                                                                                                                                                                                                                                                                                                                                                                                                                                                                                                                                                                                                                                                                                                                                                                                                                                                                                                                                                                                                                                                                                                                        | ☐ ⇒ End of fo                           | ırm           |
| 7 Other rea<br>(please, indica         |                       |                                                                                                                                                                                                                                                                                                                                                                                                                                                                                                                                                                                                                                                                                                                                                                                                                                                                                                                                                                                                                                                                                                                                                                                                                                                                                                                                                                                                                                                                                                                                                                                                                                                                                                                                                                                                                                                                                                                                                                                                                                                                                                                               |                                         |               |
| (preuse, marci                         | m.                    |                                                                                                                                                                                                                                                                                                                                                                                                                                                                                                                                                                                                                                                                                                                                                                                                                                                                                                                                                                                                                                                                                                                                                                                                                                                                                                                                                                                                                                                                                                                                                                                                                                                                                                                                                                                                                                                                                                                                                                                                                                                                                                                               |                                         |               |
| Mileage of the vehicl                  | e during the survey   | period                                                                                                                                                                                                                                                                                                                                                                                                                                                                                                                                                                                                                                                                                                                                                                                                                                                                                                                                                                                                                                                                                                                                                                                                                                                                                                                                                                                                                                                                                                                                                                                                                                                                                                                                                                                                                                                                                                                                                                                                                                                                                                                        |                                         |               |
|                                        |                       | THE COLUMN DESCRIPTION OF THE PROPERTY OF THE | Date Kilo                               | metres        |
| Odometer reading     (information from |                       | nical inspection                                                                                                                                                                                                                                                                                                                                                                                                                                                                                                                                                                                                                                                                                                                                                                                                                                                                                                                                                                                                                                                                                                                                                                                                                                                                                                                                                                                                                                                                                                                                                                                                                                                                                                                                                                                                                                                                                                                                                                                                                                                                                                              |                                         |               |
| 2. Odometer reading                    | at the beginning of   | the survey period:                                                                                                                                                                                                                                                                                                                                                                                                                                                                                                                                                                                                                                                                                                                                                                                                                                                                                                                                                                                                                                                                                                                                                                                                                                                                                                                                                                                                                                                                                                                                                                                                                                                                                                                                                                                                                                                                                                                                                                                                                                                                                                            | 2024<br>(beginning at 00:00<br>o'clock) |               |
| 3. Odometer reading                    | at the end of the su  | rvey period:                                                                                                                                                                                                                                                                                                                                                                                                                                                                                                                                                                                                                                                                                                                                                                                                                                                                                                                                                                                                                                                                                                                                                                                                                                                                                                                                                                                                                                                                                                                                                                                                                                                                                                                                                                                                                                                                                                                                                                                                                                                                                                                  | 2024<br>(end at 23:59 o'clock)          |               |
| 4. Total mileage durir                 | ng the survey period: |                                                                                                                                                                                                                                                                                                                                                                                                                                                                                                                                                                                                                                                                                                                                                                                                                                                                                                                                                                                                                                                                                                                                                                                                                                                                                                                                                                                                                                                                                                                                                                                                                                                                                                                                                                                                                                                                                                                                                                                                                                                                                                                               |                                         |               |
|                                        |                       |                                                                                                                                                                                                                                                                                                                                                                                                                                                                                                                                                                                                                                                                                                                                                                                                                                                                                                                                                                                                                                                                                                                                                                                                                                                                                                                                                                                                                                                                                                                                                                                                                                                                                                                                                                                                                                                                                                                                                                                                                                                                                                                               |                                         |               |