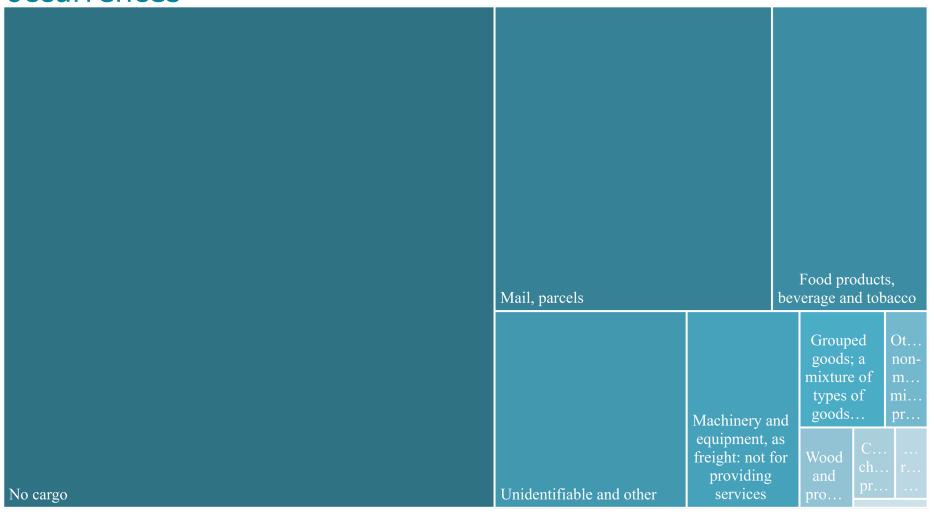

e vehicle (%)

| Sum (%)            | 100  |
|--------------------|------|
| Transport of       |      |
| freight            | 32.4 |
| Postal and courier |      |
| services           | 30.9 |
| Other type of use  | 22.1 |
| Work in other      |      |
| industries         | 10.3 |
| Transport in       |      |
| construction       | 4.2  |







100

#### **Sum (%)** 74.3 No cargo 25.5 Mail, parcels Food products, beverage and tobacco 14.3 Unidentifiable and other 11.4 Machinery and equipment, as 6.7 freight Grouped goods 3.0 Other non-metallic 1.5 mineral products Wood and products of wood and cork 1.3 (except furniture) Chemicals, chemical products and man-made 0.9 fibers Secondary raw 0.7 materials

# **Preliminary data\***

Type of cargo transported (%) – by number of occurrences





#### Bureau of Latvia **Sum (%)** 100 Mail, parcels 40.1 Food products, beverage and 32.1 tobacco Unidentifiable and other 15.0 Machinery and equipment, as 4.5 freight Grouped goods 2.5 Wood and products of wood and cork (except furniture) 2.5 Other non-metallic mineral products 1.6 Chemicals, chemical products and man-made 1.3 fibers

# **Preliminary data\***

Type of cargo transported (%) – by weight

| Type or earge tr |  |                                                                                   |                                                                                    |
|------------------|--|-----------------------------------------------------------------------------------|------------------------------------------------------------------------------------|
|