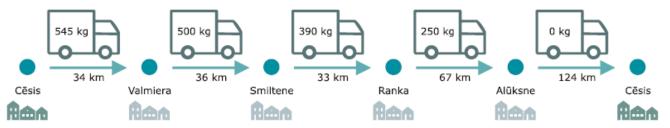

#### Example 1:

Carrier of foodstuffs dispatching foodstuffs on route Cesis – Valmiera – Smiltene – Ranka – Alūksne – Cesis. On this route, foodstuffs were unloaded at 4 stops (Valmiera, Smiltene, Ranka, Alūksne). So the number of indicated stops on this route is 4. The grocery supplier in Cesis loads 545 kg of groceries into the vehicle, or the maximum amount of freight loaded into the vehicle on this route. So, 545 kg is indicated as weight of the freight. It is necessary to indicate the starting point of the route (in this case Cesis), the first stop (in this case Valmiera), the last stop (in this case Alūksne) and the end point of the route (in this case Cesis). The last stop in Alūksne was the place where the last part of the food was unloaded. So there was no freight in the vehicle from Alūksne back to Cesis. The total distance travelled during the route (in this case 287 km) and how much of the total distance was travelled without any freight (in this case 124 km) is to be indicated.