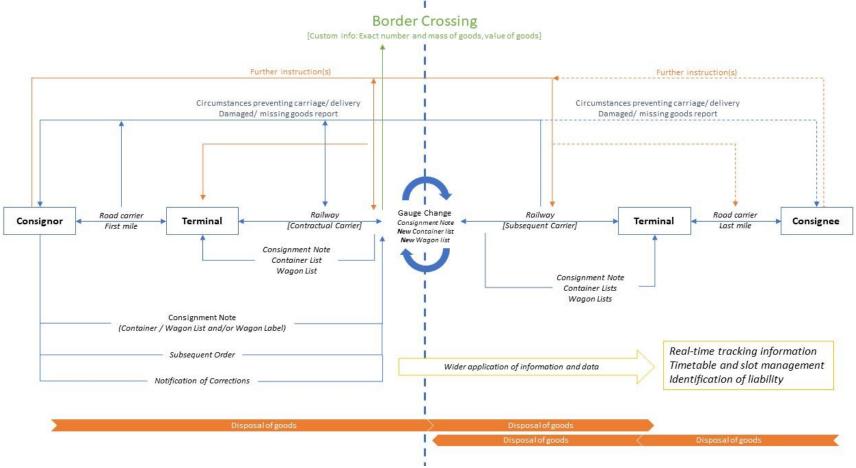

7. For simplicity, documents such as the phytosanitary certification or dangerous goods declaration have not been considered in this framework.

8. This framework focuses on the contract for carriage of goods using the road-railwayroad intermodal transport, with the contract formed between the railway carrier and the consignor. In this case, it is assumed that the pick-up of consignment from the consignor and its transport to the consignee is arranged by the contractual railway carrier, including the transport for the first and last miles by road transport. The flow of information and data is presented in Figure 1.

9. The performance of the transport requires establishment of contract of transport (carriage) between the consignor and the contractual carrier (here contractual railway carrier). These two entities need to exchange data and information on the particulars defined in relevant legislative acts (for international transport mainly stemming from the relevant unimodal international agreement on international contract of carriage). The consignor would also provide the contractual railway carrier with additional documents (electronic records) depending on the consignment required by customs.

10. The contractual railway carrier establishes a wagon label which details the consignment/container to be packed within a wagon, and if more than one wagon is used, the wagon list (or container list if packed in more than one container) would be prepared.

11. The contractual railway carrier then arranges upon conclusion of contracts the road transport for transporting the consignment from the consignor to an intermodal terminal (i.e., the first mile), where the consignment will be loaded onto rail wagon(s). At this stage relevant data and information as per the particulars of the transport contract are provided to the road carrier, and wagon label, wagon/container lists to the terminal operator.

12. The contractual railway carrier also arranges the carriage with the subsequent rail carrier and road carrier for the last mile. Again, data and information as per the particulars of the transport contract will be shared with these carriers upon conclusion of contracts.

13. The contractual railway carrier also shares relevant data and information as per the particulars of the transport contract to the customs authorities.

14. At any time when subsequent changes / order or corrections are made either by consignor or consignee as per regulations in force, (which in traditional, paper-based realm is notified to contractual carrier and inscribed in the transport contract), data and information

reflecting the changes would be exchanged, and these updated data and information will be provided down the transport chain by contractual carrier.

15. Also, at any time when there are circumstance preventing carriage or delivery, or when consignment is lost partly or fully or damaged, the relevant information is to be shared by the contractual carrier to the consignor (and/or the consignee depending on where the right of disposal lies) and further instructions are to be sought from the party in possession of the right of disposal. The instructions obtained are shared down the transport chain.

16. In case where gauge changes are necessary, the contractual carrier shares the information on container and wagon lists with the gauge transhipment terminal. Also, the subsequent railway carrier would prepare a new container list/wagon list and share this information with the transhipment terminal and the destination terminal.

17. After the consignment has reached the destination terminal, the consignment is passed on to a road carrier to reach the consignee (i.e. the last mile). Relevant information of taking over the consignment is notified at each time when the consignment passes from one carrier to the next and finally the information of taking delivery by the consignee is notified with which the transport contract is concluded.

#### ► Figure

Flow of data and information during intermodal transport (international rail carriage with first and last mile by road)

...Source: UNECE