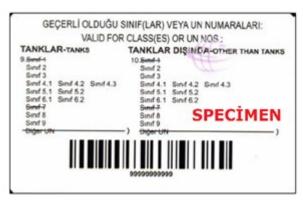

There is a barcode on the back side of the certificate.

There is a cold seal/mark of the Ministry on the front side of the certificate. The cold seal/mark of the Ministry can be seen as follows: