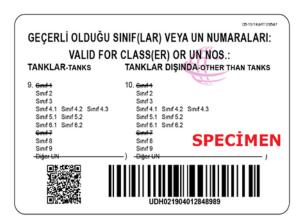

There is a barcode on the back side of the certificate.

There is a cold seal/mark of the Ministry on the front side of the certificate. The cold seal/mark of the Ministry can be seen as follows:

There is a QR Code on the left side of the back of the certificate.

There is a barcode on the right side of the back of the certificate.

The cold seal/mark of the Ministry stamped on the certificates issued before March 2019 is not used on these certificates.