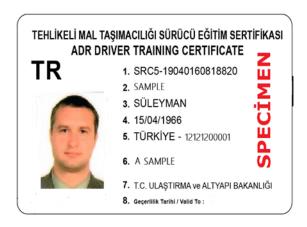

## Security Features of The Certificates Issued After March 2019:

There is a hologram logo of the Ministry on the back side of the certificate. It can be seen by purple light (UV printing). The logo can be seen as follows:

There is a QR Code on the left side of the back of the certificate.

There is a barcode on the right side of the back of the certificate.

The cold seal/mark of the Ministry stamped on the certificates issued before March 2019 is not used on these certificates.