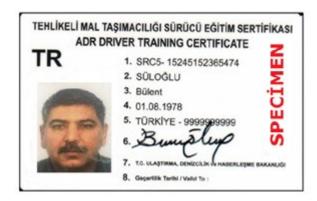

## **The Certificates Issued Before March 2019:**

Security Features of The Certificates Issued Before March 2019:

There is a hologram logo of the Ministry on the back side of the certificate. It can be seen by purple light (UV printing). The logo can be seen as follows:

There is a barcode on the back side of the certificate.

There is a cold seal/mark of the Ministry on the front side of the certificate. The cold seal/mark of the Ministry can be seen as follows: