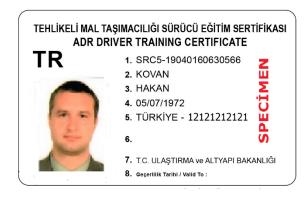

## **The Certificates Issued Before March 2019:**

Security Features of The Certificates Issued Before March 2019:

There is a hologram logo of the Ministry on the back side of the certificate. It can be seen by purple light (UV printing). The logo can be seen as follows: