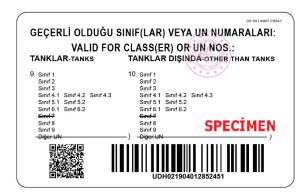

There is a QR Code on the left side of the back of the certificate.

There is a barcode on the right side of the back of the certificate.

The cold seal/mark of the Ministry stamped on the certificates issued before March 2019 is not used on these certificates.

There is a barcode on the right side of the back of the certificate.

The cold seal/mark of the Ministry stamped on the certificates issued before March 2019 is not used on these certificates.

The validity of the certificates issued after March 2019 can be verified through <a href="https://www.turkiye.gov.tr/belge-dogrulama">https://www.turkiye.gov.tr/belge-dogrulama</a> by the numerical code below the barcode or scanning the QR Code by "e-Devlet Belge Doğrulama" application on mobile devices.