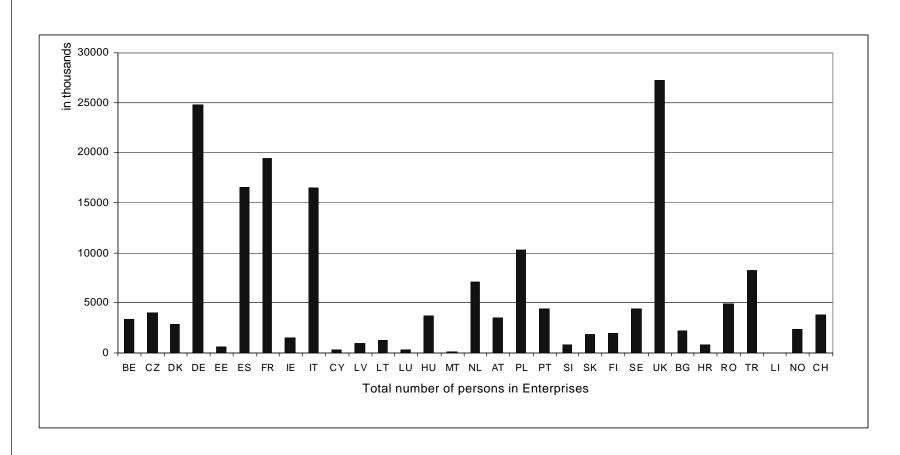

## SOURCES

Total number of Enterprises in 2005 (in thousands)

Annual change 2004-2005 in the number of Enterprises (%)

Total number of persons occupied in Enterprises (in thousands)