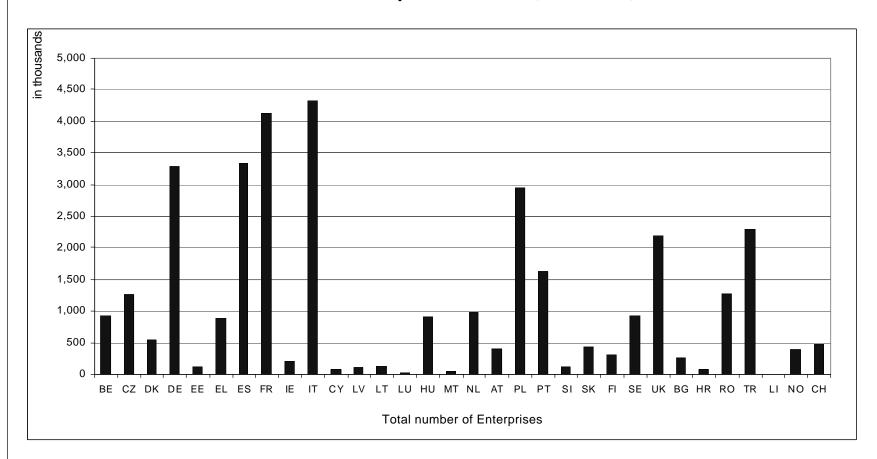

## SOURCES

Total number of Enterprises in 2005 (in thousands)

Annual change 2004-2005 in the number of Enterprises (%)

Total number of persons occupied in Enterprises (in thousands)