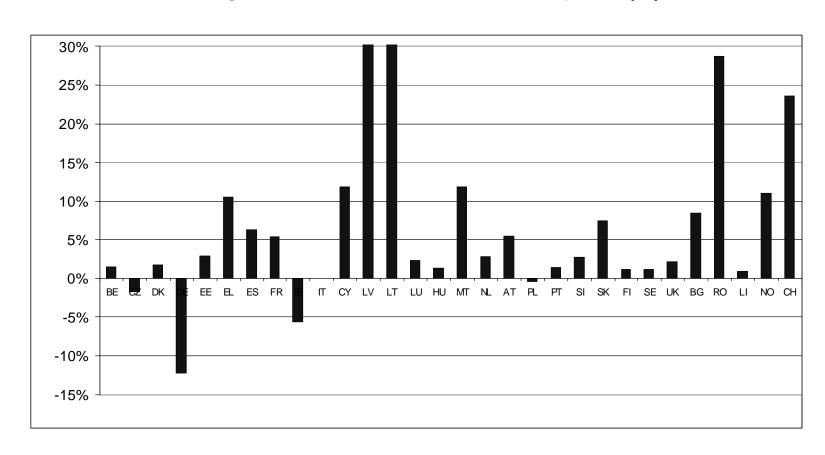

## SOURCES

Total number of Enterprises in 2005 (in thousands)

Annual change 2004-2005 in the number of Enterprises (%)

Total number of persons occupied in Enterprises (in thousands)