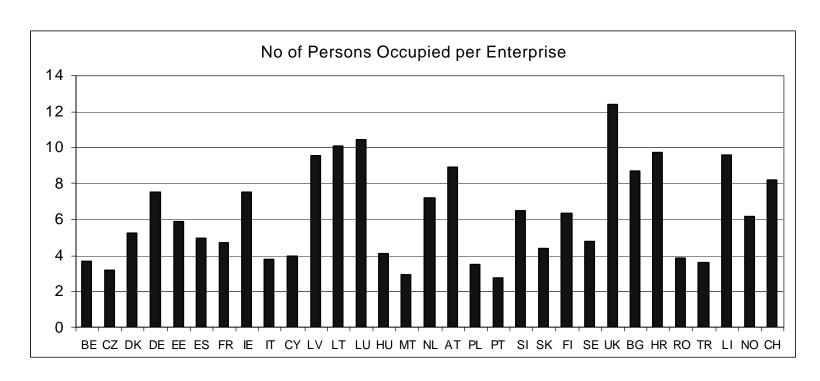

#### Annual change in the number of persons occupied in Enterprises (%)

Number of persons occupied per Enterprise