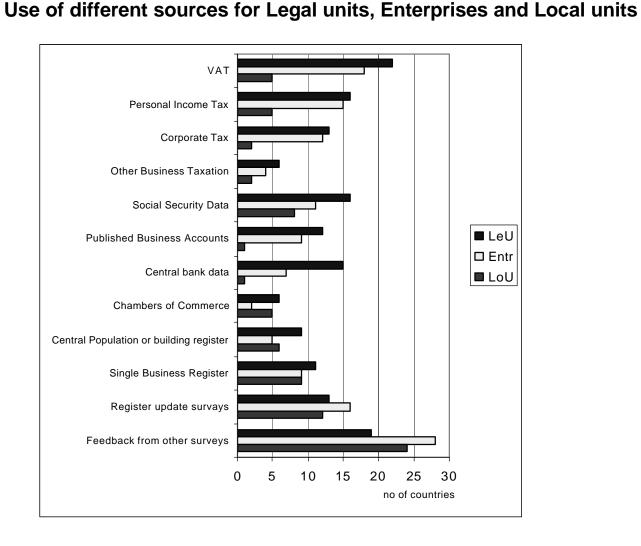

### **Sources of information on Enterprise Group**

| MS       | VAT | Personal<br>Income<br>Tax | Corporate<br>Tax | Social<br>Security<br>Data | Published<br>Business<br>Accounts | Central<br>bank<br>data | Chambers<br>of<br>Commerce | Single<br>BR | Register<br>update<br>surveys | Feedback<br>from other<br>surveys | Other<br>sources |
|----------|-----|---------------------------|------------------|----------------------------|-----------------------------------|-------------------------|----------------------------|--------------|-------------------------------|-----------------------------------|------------------|
| DK       |     |                           |                  |                            |                                   |                         |                            |              |                               |                                   |                  |
| EE       |     |                           |                  |                            |                                   |                         |                            |              |                               |                                   |                  |
| ES       |     |                           |                  |                            |                                   |                         |                            |              |                               |                                   |                  |
| IE       |     |                           |                  |                            |                                   |                         |                            |              |                               |                                   |                  |
| IE<br>IT |     |                           |                  |                            |                                   |                         |                            |              |                               |                                   |                  |
| LV       |     |                           |                  |                            |                                   |                         |                            |              |                               |                                   |                  |
| NL       |     |                           |                  |                            |                                   |                         |                            |              |                               |                                   |                  |
| PT<br>FI |     |                           |                  |                            |                                   |                         |                            |              |                               |                                   |                  |
| FI       |     |                           |                  |                            |                                   |                         |                            |              |                               |                                   |                  |
| SE       |     |                           |                  |                            |                                   |                         |                            |              |                               |                                   |                  |
| UK       |     |                           |                  |                            |                                   |                         |                            |              |                               |                                   |                  |
| RO       |     |                           |                  |                            |                                   |                         |                            |              |                               |                                   |                  |
| NO       |     |                           |                  |                            |                                   |                         |                            |              |                               |                                   |                  |
| CH       |     |                           |                  |                            |                                   |                         |                            |              |                               |                                   |                  |