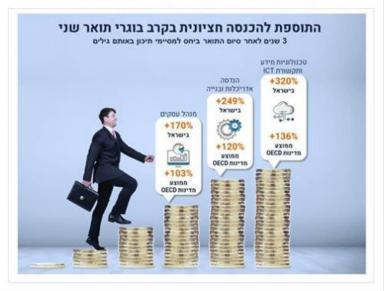

#### חדש!

כמה מרוויחים אקדמאים בעלי תואר ראשון ושני בהשוואה לבעלי 12 שנות לימוד? נתונים בהשוואה בין-לאומית בהודעה לתקשורת: http://bit.ly/2lQc3iK