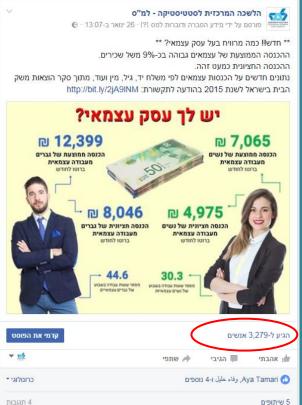

#### Regular post vs. Promoted

#### Non promoted post

central
bureau of
statistics

3.27

Israel

#### **Promoted post**

**3,279** people

**52,129** people