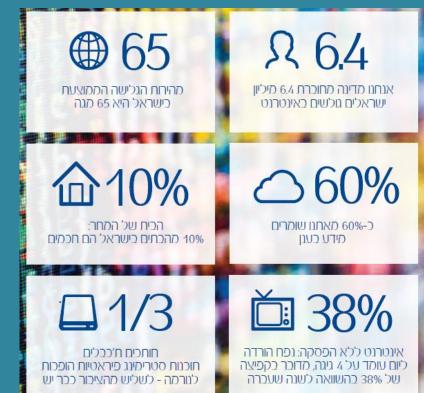

#### Social media activity in Israel

Israel central bureau of statistics

from the annual report of one of the major Israeli communication companies – "living in a digital world" 2016

about 5.4 million users total population 8.7 million