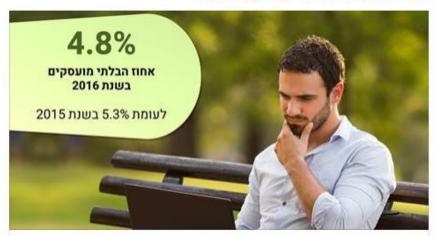

#### הלשכה המרכזית לסטטיסטיקה - למ"ס

€ - 15:51 - 31 - (?) פורסם על ידי מידע הסברה ודוברות למס

- \*\* מצב התעסוקה במשק בשנת 2016 \*\*
- אחוז הבלתי מועסקים במשק 4.8%, לעומת 5.3% בשנת 2015 (בקרב בני 15 ומעלה).
  - אחוז הבלתי מועסקים הנמוך ביותר היה במחוז תל אביב 3.7%.
- מבין הערים הגדולות, אחוז הבלתי מועסקים הנמוך ביותר היה בבת ים 3.1% (מבין היישובים המונים 100,000 תושבים)... הצג עוד

נתונים מסקר כוח אדם לחודש דצמבר, לרבעון הרביעי ולשנת 2016

CBS.GOV.IL

Israel central bureau of statistics

קדמי את הפוסט

הגיע ל-1,279 אנשים

Types of posts Link