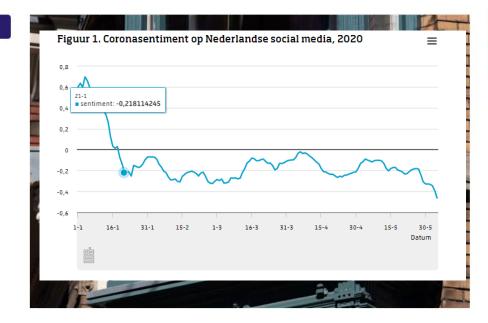

#### https://cbs.nl/nl-nl/over-ons/innovatie/project/corona-sentimentsindicator

Cijfers Arbeid en inkomen Economie

Maatschappij

Corporate

Innovatie

Big Data

Open Data Output Contact

Deel deze pagina

#### Links

- Coosto (2020). Social media management software
- 🖹 Ontwikkeling van een Corona sentiment indicator

### Corona sentiments indicator

De coronacrisis en de maatregelen die zijn genomen om de verspreiding van het virus te verminderen, beïnvloeden de Nederlandse samenleving enorm. Daarom kan het van belang zijn een indicatie beschikbaar te hebben van de stemming (het sentiment) van de Nederlandse bevolking ten aanzien van corona. Hoe reageren mensen op bepaalde maatrogolog? Stoupon zii hiiyoorboold do ongologdo honorkingon? Omdat hot contiment