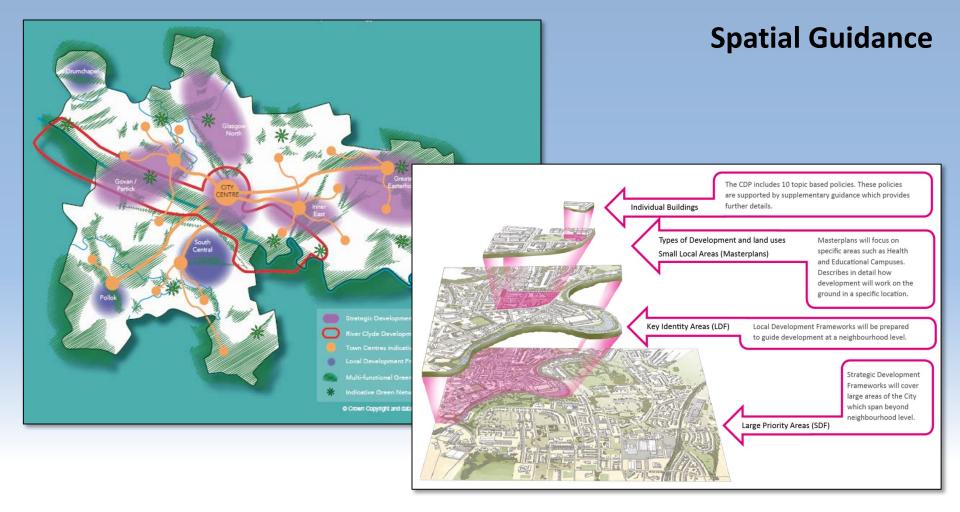

## **Placemaking and Design**

A healthy, high quality place

A compact city form that supports sustainable development