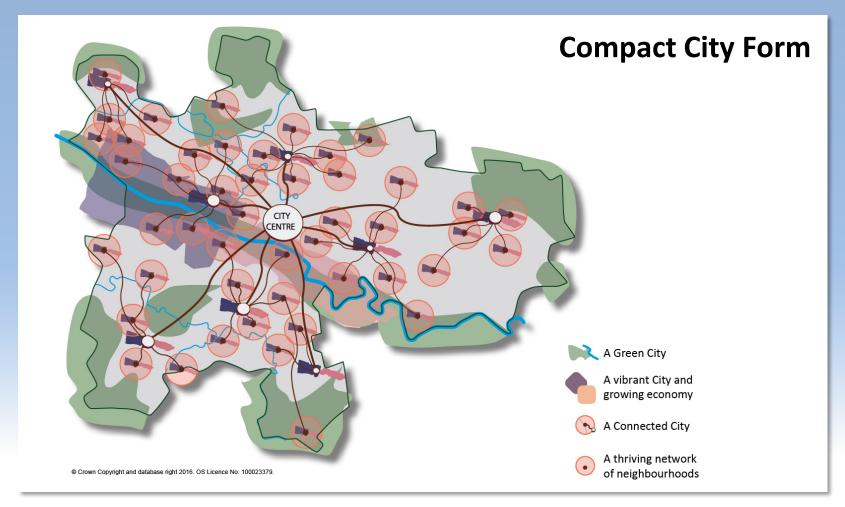

## A connected place to move around and do business.

Adapt to Change

A healthy, high quality place

A compact city form that supports sustainable development

A healthy, high quality place

A compact city form that supports sustainable development

## **Placemaking and Design**

A healthy, high quality place

A compact city form that supports sustainable development