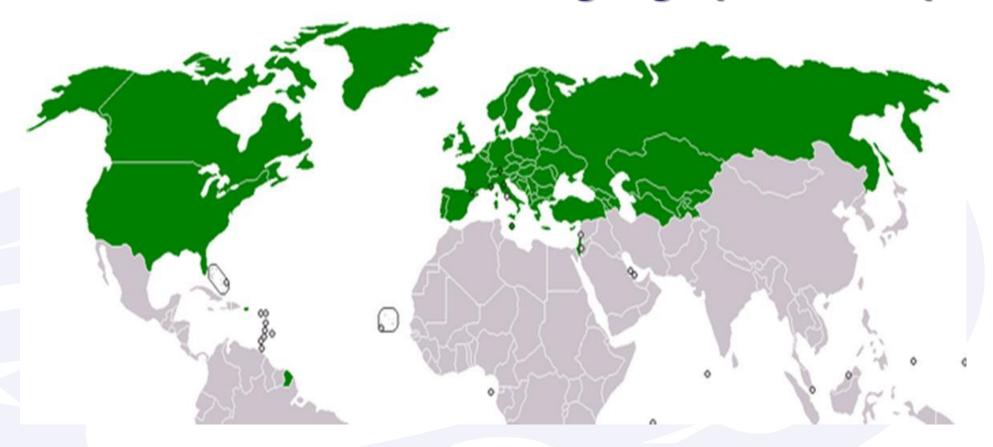

## **UNECE** – geographical scope

56 member States = 17% of the world population