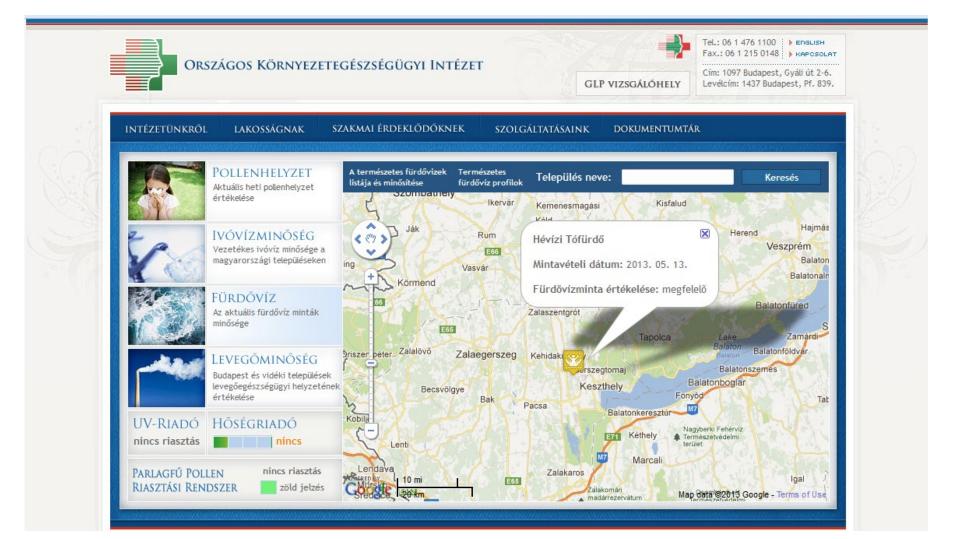

# Information to the public on drinking water quality

Bathing water

- Most target dates "expired" in 2015
- Revision of targets and target dates is in progress (the Expert Committee met in June)
  - Taking into account outcomes of the recent reporting
  - Formulate indicators of progress more clearly
  - Use national targets towards meeting SDGs
- Planned target areas
  - Drinking water quality in buildings
  - Action plan to improve equitable access
  - Reduce water loss in the distribution system