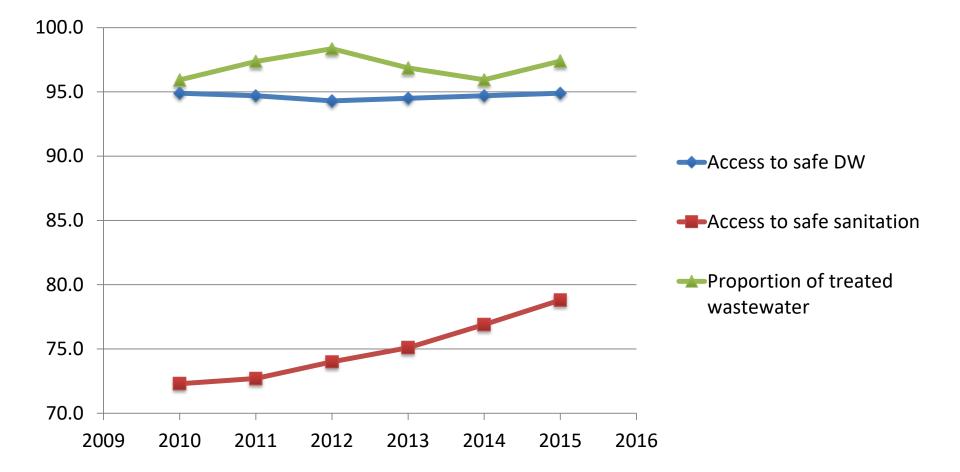

## A Drinking water in Hungary

- Public water utilities serve every municipality, approximately 95 % of the population
- 1770 water supply zones
- Mainly groundwater sources
- Future sources: 2/3 bank filtration
- Large geographic disparities, expected to increase with climate change and user demand
- Water consumption: 110
  I/capita/day (60-180 I/day)

### Target area: Drinking water quality

- Access to safe drinking water is limited by quality rather than quantity
- Chemical contaminants of geological origin: As, B, F (+ammonium – nitrite formation potential)
- Target: 96 % of the population to have access to safe DW by 2015
- Legal environment
- National Drinking Water Improvement Programme
- EU derogation