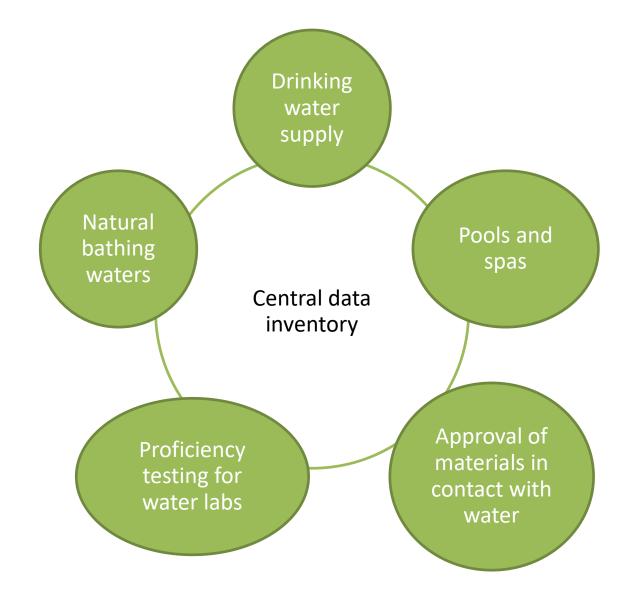

- Information to the public and to other expert groups is essential for the implementation of all target areas
- Links in with other targets
- Some link in with EU requirements (DW quality, bathing water quality)
- Other databases:
  - Pool registry
  - Registry of contaminated sites
  - Water source database
  - Communicable disease surveillance database
  - System of interconnected water databases is under development

# < 'Water for human use'' database