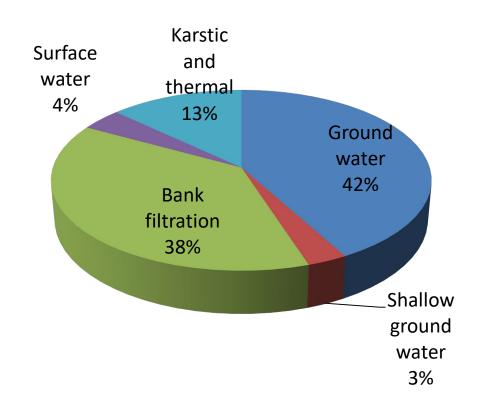

## A Drinking water in Hungary

- Public water utilities serve every municipality, approximately 95 % of the population
- 1770 water supply zones
- Mainly groundwater sources
- Future sources: 2/3 bank filtration
- Large geographic disparities, expected to increase with climate change and user demand
- Water consumption: 110
  I/capita/day (60-180 I/day)