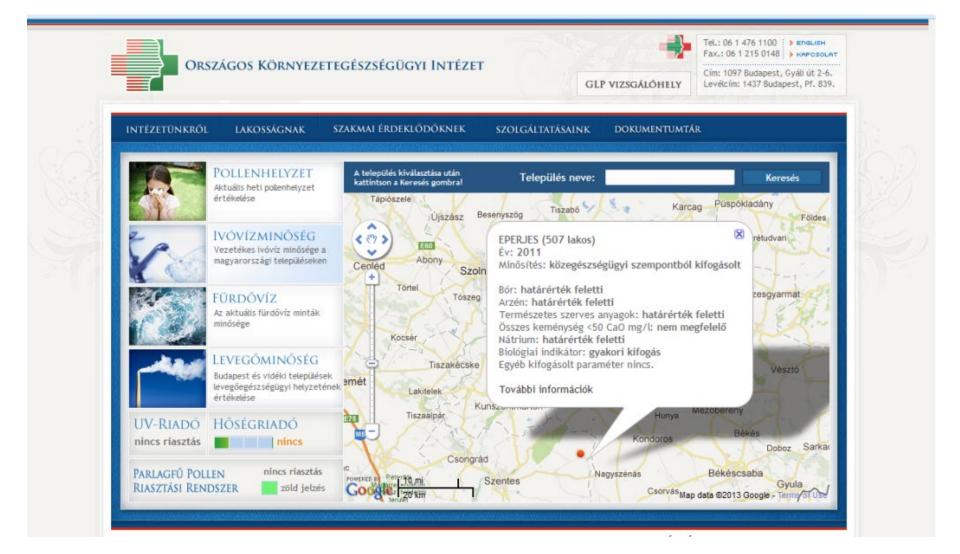

# Information to the public on drinking water quality

Bathing water

- Most target dates "expired" in 2015
- Revision of targets and target dates is in progress (the Expert Committee met in June)
  - Taking into account outcomes of the recent reporting
  - Formulate indicators of progress more clearly
  - Use national targets towards meeting SDGs
- Planned target areas
  - Drinking water quality in buildings
  - Action plan to improve equitable access
  - Reduce water loss in the distribution system