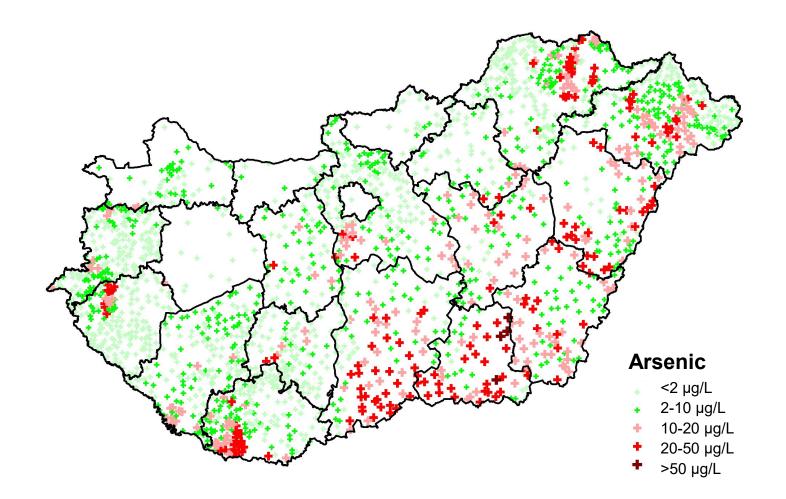

### Target area: Drinking water quality

- Access to safe drinking water is limited by quality rather than quantity
- Chemical contaminants of geological origin: As, B, F (+ammonium – nitrite formation potential)
- Target: 96 % of the population to have access to safe DW by 2015
- Legal environment
- National Drinking Water Improvement Programme
- EU derogation