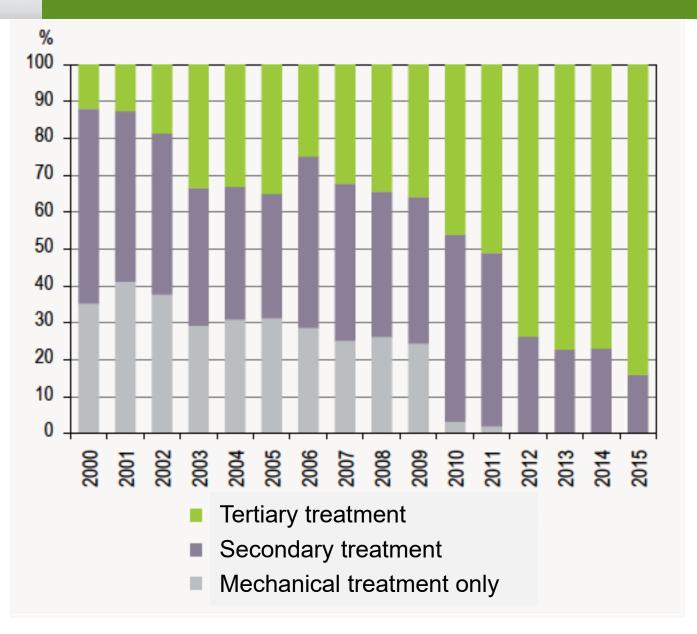

- Small scale waste-water treatment

## A Drinking water in Hungary

- Public water utilities serve every municipality, approximately 95 % of the population
- 1770 water supply zones
- Mainly groundwater sources
- Future sources: 2/3 bank filtration
- Large geographic disparities, expected to increase with climate change and user demand
- Water consumption: 110
  I/capita/day (60-180 I/day)



### Target area: Drinking water quality

- Access to safe drinking water is limited by quality rather than quantity
- Chemical contaminants of geological origin: As, B, F (+ammonium – nitrite formation potential)
- Target: 96 % of the population to have access to safe DW by 2015
- Legal environment
- National Drinking Water Improvement Programme
- EU derogation













## Waste-water treatment



# Equitable Access Scorecard 2015/2016

- Lead organization(s): National Public Health Centre
- Support by: Commissioner for Fundamental Rights, WHO, UNECE
- Partners:
  - Ministries: Interior, National Economy, National Development, Human Capacities
  - Hungarian Central Statistical Office
  - NGO-s: organisations working for disadvantageous groups, Red Cross
- Scale of the project: national

| UNECE<br>Unter Name<br>Enter Name<br>Britishing<br>Britishing<br>Britishing<br>Britishing<br>Britishing<br>Britishing<br>Britishing<br>Britishing<br>Britishing<br>Britishing<br>Britishing<br>Britishing<br>Britishing<br>Britishing<br>Britishing<br>Britishing<br>Britishing<br>Britishing<br>Britishing<br>Britishing<br>Britishing<br>Britishing<br>Britishing<br>Britishing<br>Britishing<br>Britishing<b