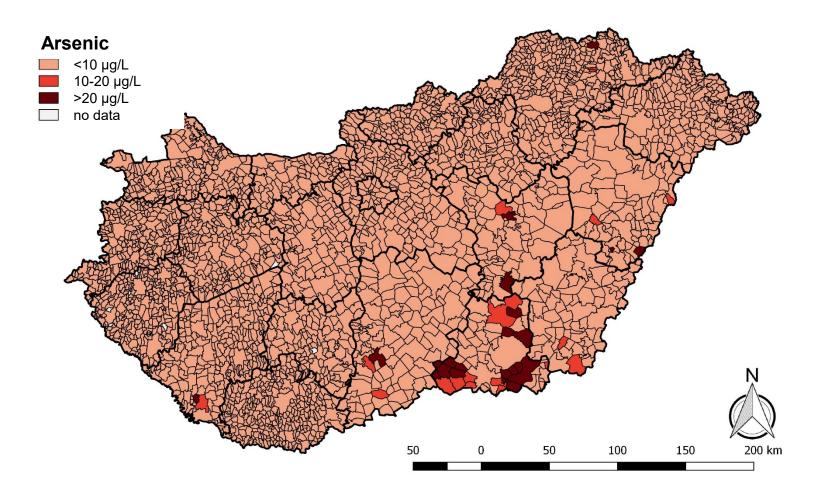

### Target area: Drinking water quality

- Access to safe drinking water is limited by quality rather than quantity
- Chemical contaminants of geological origin: As, B, F (+ammonium – nitrite formation potential)
- Target: 96 % of the population to have access to safe DW by 2015
- Legal environment
- National Drinking Water Improvement Programme
- EU derogation