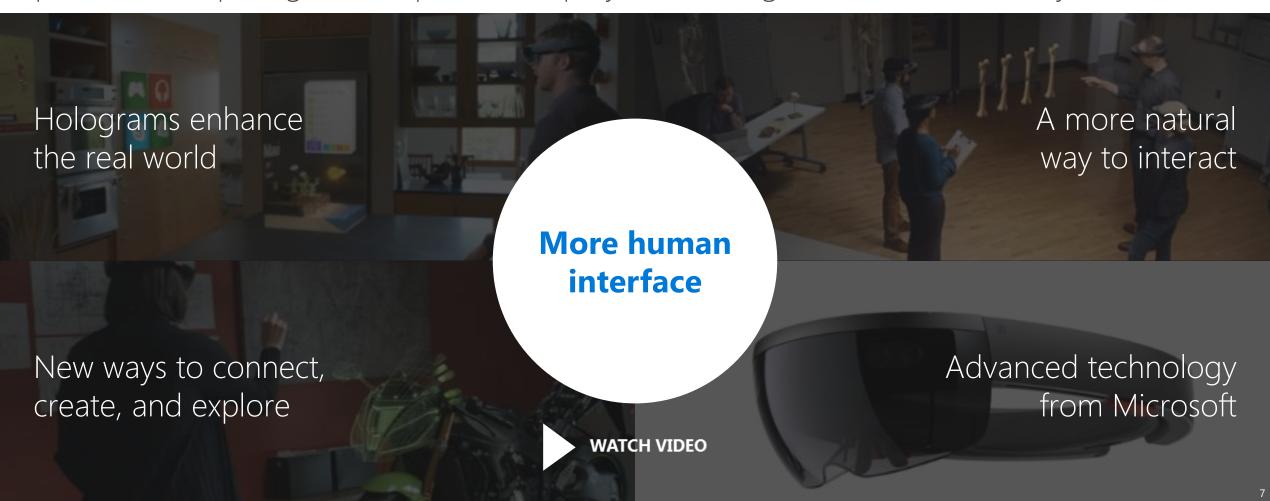

### WHAT IS HOLOLENS?

Microsoft HoloLens is the first, fully untethered holographic computer that redefines personal computing and empowers you in new ways.

#### **REASONS TO BELIEVE**

Holograms enhance the real world

A more natural way to interact

New ways to connect, create, and explore

Advanced technology from Microsoft

MOBILE PERFORMANCE PORTABLE

DESKTOP PERFORMANCE