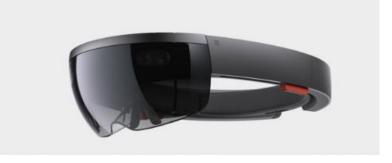

### What is HoloLens?

Microsoft HoloLens is the first, fully self-contained holographic computer that redefines personal computing and empowers employees and organizations in new ways.

HOLOLENS & WINDOWS HOLOGRAPHIC

### WHAT IS HOLOLENS?

Microsoft HoloLens is the first, fully untethered holographic computer that redefines personal computing and empowers you in new ways.