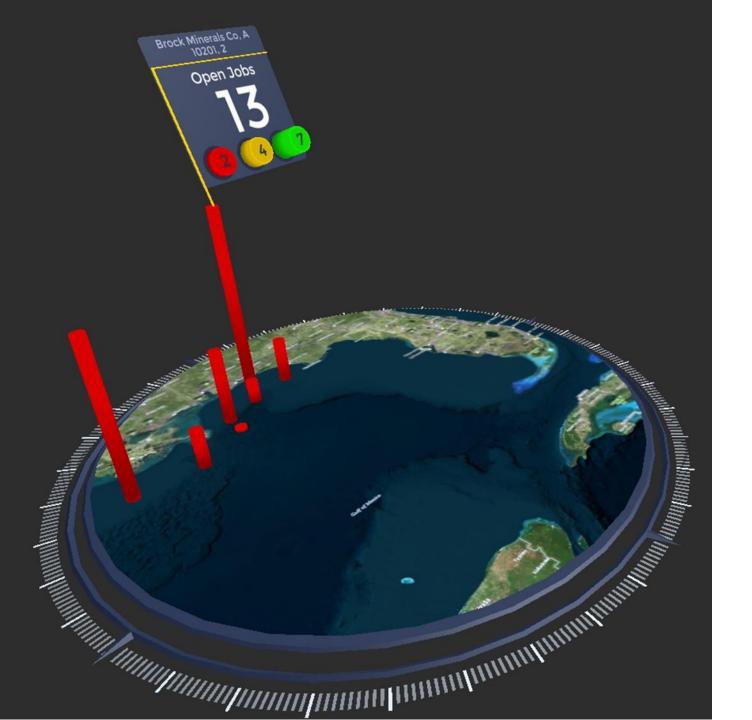

# **HOLOMAPS**

# CORE FUNCTIONS OF HOLOMAPS

- Intuitive User Interface
- Dynamically Load 3D Maps & Models
- Apply Data Overlays
- Display Area-based Info& Media Display
- Collaboration

### **HOLOMAPS USE CASES** FOR CITY GOVERNMENT

Utilities Public

kelly@taqtile.com

"Microsoft HoloLens and Trimble's SketchUp Viewer have completely revolutionized the way I work. It actually changes the way you think about design and is an absolutely new way to experience architecture in a mode not previously possible."