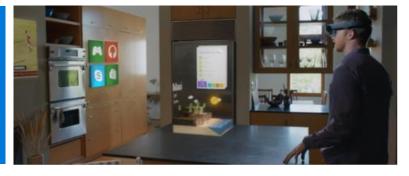

### What is HoloLens?

Microsoft HoloLens is the first, fully self-contained holographic computer that redefines personal computing and empowers employees and organizations in new ways.

HOLOLENS & WINDOWS HOLOGRAPHIC

### WHAT IS HOLOLENS?

Microsoft HoloLens is the first, fully untethered holographic computer that redefines personal computing and empowers you in new ways.