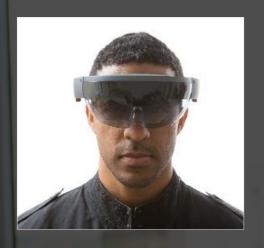

### What is HoloLens?

Microsoft HoloLens is the first, fully self-contained holographic computer that redefines personal computing and empowers employees and organizations in new ways.

HOLOLENS & WINDOWS HOLOGRAPHIC

### WHAT IS HOLOLENS?

Microsoft HoloLens is the first, fully untethered holographic computer that redefines personal computing and empowers you in new ways.