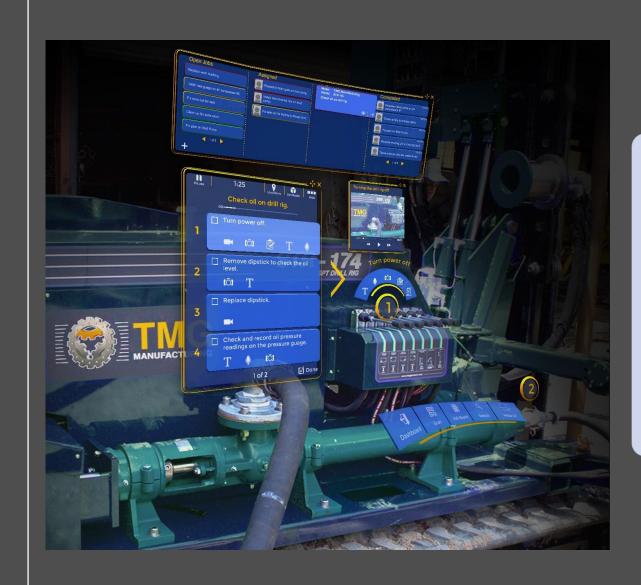

# CORE FUNCTIONS OF MANIFEST

- Field Service Ops, Training and Inspection
- Hands-free Authoring of Content
- 3D Placement of Steps to Complete a Task
- Task / Job Management for Ops
- Full-cycle Inspection /Resolution
   Workflow
- Management Views on 3D maps
- Flexible Integration Layer (CGI + Dynamics)

### **MANIFEST USE CASES** FOR GOVERNMENT

**INSPECTOR** 

SEARCH EQUIPMENT

PIN LOCATION RELATIVE TO TAG

ADD NOTES

ADD REGULATORY REFERENCE (CGI)

**AUTHOR** 

SEARCH EQUIPMENT

CREATE A JOB TEMPLATE FOR ASSET CLASS

TAG STEPS BY TAGGING AREAS ON THE 3D MODEL OR THE PHYSICAL OBJECT OPERATOR

VIEW JOB BOARD

ACCEPT JOBS

REVIEW EQUIPMENT DATA, HISTORY, TUTORIALS, MODELS

CREATE JOB FROM EXISTING TEMPLATE

**MANAGER** 

VIEW DASHBOARD

VIEW DATA OVERLAYS ON TOP OF MAP VIEW