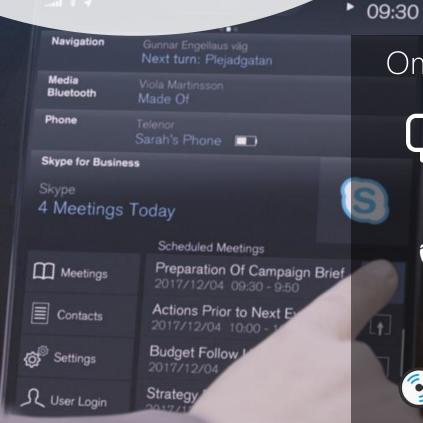

### New challenges and reality

Closer collaboration with businesses for better service.

Recruiting and retaining next generation of government workers.

Digitizing labor intensive, paper-based processes.

Digital is transforming the nature of processes.

Omnipresent technology

Technology is shaping business and society on a global scale.