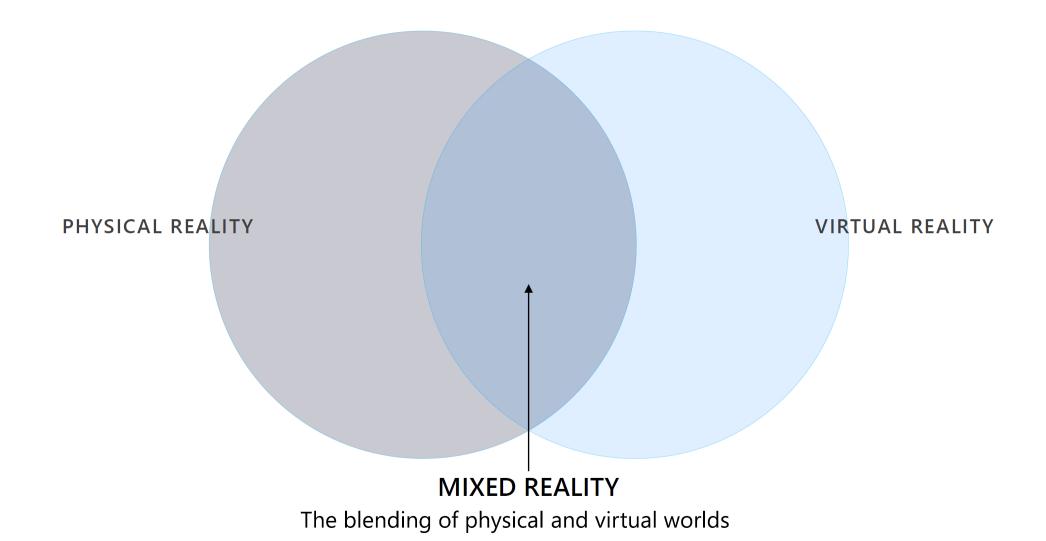

### MICROSOFT HOLOLENS SPANS REALITIES

|                                                  | Augmented Reality | Mixed Reality | Virtual Reality |
|--------------------------------------------------|-------------------|---------------|-----------------|
| Augments the real world with helpful information |                   |               |                 |
| Blends holograms with your real world            |                   |               |                 |
| Can transport you to a virtual world             |                   |               |                 |
| Replaces the real world                          |                   |               |                 |