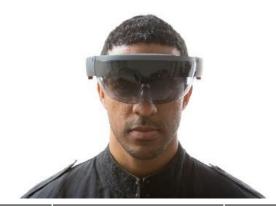

### What is HoloLens?

Microsoft HoloLens is the first, fully self-contained holographic computer that redefines personal computing and empowers employees and organizations in new ways.

HOLOLENS & WINDOWS HOLOGRAPHIC

### WHAT IS HOLOLENS?

Microsoft HoloLens is the first, fully untethered holographic computer that redefines personal computing and empowers you in new ways.