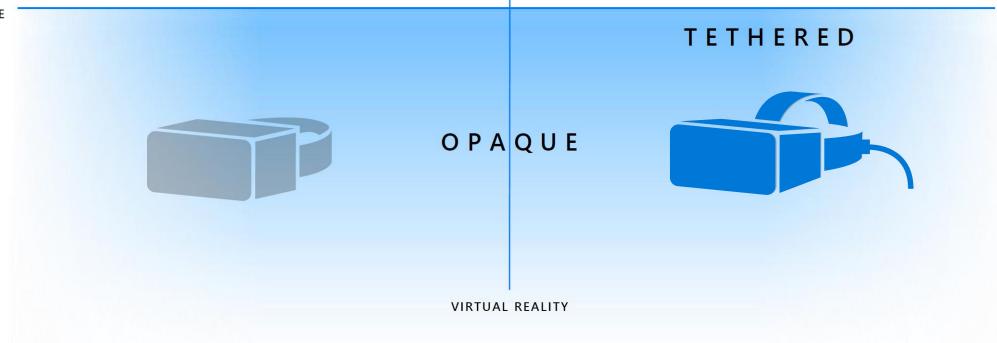

### MICROSOFT HOLOLENS SPANS REALITIES

|                                                  | Augmented Reality | Mixed Reality | Virtual Reality |
|--------------------------------------------------|-------------------|---------------|-----------------|
| Augments the real world with helpful information |                   |               |                 |
| Blends holograms with your real world            |                   |               |                 |
| Can transport you to a virtual world             |                   |               |                 |
| Replaces the real world                          |                   |               |                 |