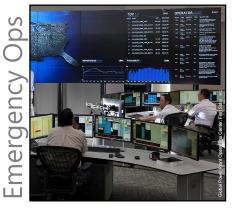

# CORE FUNCTIONS OF MANIFEST

- Field Service Ops, Training and Inspection
- Hands-free Authoring of Content
- 3D Placement of Steps to Complete a Task
- Task / Job Management for Ops
- Full-cycle Inspection /Resolution
   Workflow
- Management Views on 3D maps
- Flexible Integration Layer (CGI + Dynamics)

### **MANIFEST USE CASES** FOR GOVERNMENT

**INSPECTOR** 

SEARCH EQUIPMENT

PIN LOCATION RELATIVE TO TAG

ADD NOTES

ADD REGULATORY REFERENCE (CGI)

**AUTHOR** 

SEARCH EQUIPMENT

CREATE A JOB TEMPLATE FOR ASSET CLASS

TAG STEPS BY TAGGING AREAS ON THE 3D MODEL OR THE PHYSICAL OBJECT OPERATOR

VIEW JOB BOARD

ACCEPT JOBS

REVIEW EQUIPMENT DATA, HISTORY, TUTORIALS, MODELS

CREATE JOB FROM EXISTING TEMPLATE

**MANAGER** 

VIEW DASHBOARD

VIEW DATA OVERLAYS ON TOP OF MAP VIEW