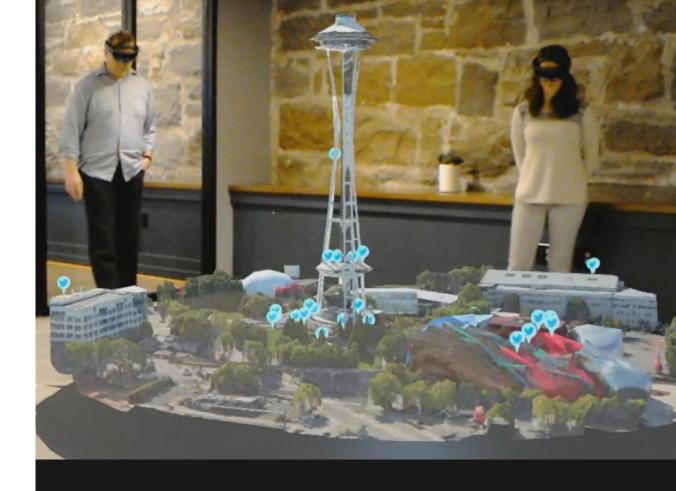

# **HOLOMAPS**

### WE'VE ALL SEEN THEM IN MOVIES

# CORE FUNCTIONS OF HOLOMAPS

- Intuitive User Interface
- Dynamically Load 3D Maps & Models
- Apply Data Overlays
- Display Area-based Info& Media Display
- Collaboration

### **HOLOMAPS USE CASES** FOR CITY GOVERNMENT

Utilities Public

kelly@taqtile.com

"Microsoft HoloLens and Trimble's SketchUp Viewer have completely revolutionized the way I work. It actually changes the way you think about design and is an absolutely new way to experience architecture in a mode not previously possible."