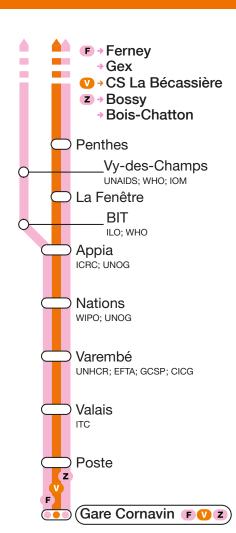

## The International Organizations area is covered by a range of tpg lines.

The lines **V** and **Z** now situated in front of the Gare Cornavin and the line **F**, behind the station (rue de Montbrillant), offer you a direct connection to the International Organizations district.

With a bus every 15 minutes at rush hour, the lines **V** and **Z** complete the offer of the lines **5** and **8** in this area.

With an annual unireso pass, you get access to a public transport service that makes your journeys easier for just CHF \* 500.- per year! www.tpg.ch