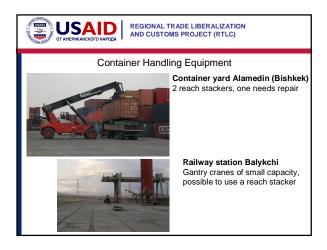

| Block trains from Lianyungang port to railway stations<br>Assake, Osh and Alamedin |          |                    |                  |                    |                   |
|------------------------------------------------------------------------------------|----------|--------------------|------------------|--------------------|-------------------|
| Route                                                                              | Distance | Time               | Average<br>speed | Start of operation | Frequency         |
| Lianyungan-<br>Assake                                                              | 6491 km  | 8 days<br>7 hours  | 782 km/day       | 2005               | 2 trains per week |
| Lianyungan-<br>Osh                                                                 | 6577 km  | 8 days 14<br>hours | 766 km/day       | 2008               | by demand         |
| Lianyungan-<br>Alamedin                                                            | 5616 km  | 8 days<br>6 hours  | 680 km/day       | 2008               | by demand         |
| B                                                                                  |          |                    | •                |                    |                   |
|                                                                                    |          |                    |                  |                    |                   |