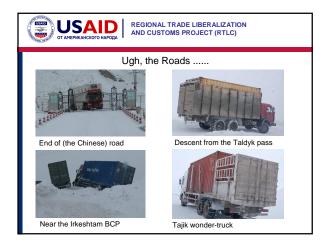

|                                                                                                                                                                                                                |                                 | AL TRADE LIBERALIZA<br>STOMS PROJECT (RTL   |                                               |  |  |
|----------------------------------------------------------------------------------------------------------------------------------------------------------------------------------------------------------------|---------------------------------|---------------------------------------------|-----------------------------------------------|--|--|
| Delivery of a 40' container along TransKyrgyz Multimodal Corridor<br>(TKMMC) is cheaper than the delivery by rail                                                                                              |                                 |                                             |                                               |  |  |
|                                                                                                                                                                                                                | Lianyungan –<br>Dostyk - Assake | Lianyungan –<br>Irkeshtam –<br>Assake (now) | Lianyungan –<br>Irkeshtam –<br>Assake (goal*) |  |  |
| Cost                                                                                                                                                                                                           | 5,500 \$                        | 4,750 – 5,150 \$                            | 4,250 - 4,650 \$                              |  |  |
| Time                                                                                                                                                                                                           | 9 – 14 days                     | 9 – 9.5 days                                | 7.5 – 8.0 days                                |  |  |
| Time 9 – 14 days 9 – 9.5 days 7.5 – 8.0 days   *After elimination of non-physical barriers on the Chinese-Kyrgyz and Kyrgyz-Uzbek borders (without considering road rehabilitation and maintenance projects) * |                                 |                                             |                                               |  |  |