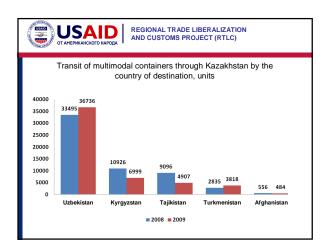

| USAID REGIONAL TRADE LIBERALIZATION<br>AND CUSTOMS PROJECT (RTLC)                       |            |              |        |        |        |              |      |
|-----------------------------------------------------------------------------------------|------------|--------------|--------|--------|--------|--------------|------|
| Main container transit routes to Uzbekistan and Kyrgyzstan<br>through Kazakhstan, units |            |              |        |        |        |              |      |
| Pa                                                                                      | ute        |              | 2006   | 2007   |        | 2008 to 2007 |      |
| RU                                                                                      | ule        | Type of trip | 2000   | 2007   | 2008   | increase     | %    |
| Dostyk                                                                                  | Sary-Agach | loaded       | 17,647 | 27,886 | 43,362 | 15,476       | 155% |
| Sary-Agach                                                                              | Dostyk     | empty        | 5,784  | 10,606 | 18,618 | 8,012        | 176% |
| Dostyk                                                                                  | Lugovaya   | loaded       | 1,993  | 5,315  | 6,906  | 1,591        | 130% |
| Lokot                                                                                   | Sary-Agach | loaded       | 7,068  | 6,948  | 6,435  | -513         | 93%  |
| Sary-Agach                                                                              | Lokot      | empty        | 3,100  | 5,445  | 4,801  | -644         | 88%  |
| Lugovaya                                                                                | Dostyk     | empty        | 864    | 2,777  | 3,783  | 1,006        | 136% |
| Total, Loaded                                                                           |            |              | 26,708 | 40,149 | 56,703 | 16,554       | 141% |
| Total                                                                                   |            |              | 36,456 | 58,977 | 83,905 | 24,938       | 142% |
| Total transit through Kazakhstan 65,914 95,120 124,534 29,414 131                       |            |              |        |        |        | 131%         |      |