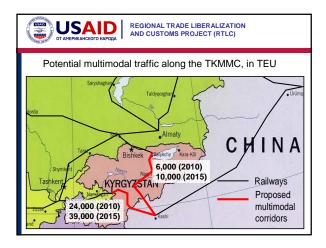

|                                                                                                                                                                                                                |                                 | AL TRADE LIBERALIZA<br>STOMS PROJECT (RTL   |                                               |  |  |
|----------------------------------------------------------------------------------------------------------------------------------------------------------------------------------------------------------------|---------------------------------|---------------------------------------------|-----------------------------------------------|--|--|
| Delivery of a 40' container along TransKyrgyz Multimodal Corridor<br>(TKMMC) is cheaper than the delivery by rail                                                                                              |                                 |                                             |                                               |  |  |
|                                                                                                                                                                                                                | Lianyungan –<br>Dostyk - Assake | Lianyungan –<br>Irkeshtam –<br>Assake (now) | Lianyungan –<br>Irkeshtam –<br>Assake (goal*) |  |  |
| Cost                                                                                                                                                                                                           | 5,500 \$                        | 4,750 – 5,150 \$                            | 4,250 - 4,650 \$                              |  |  |
| Time                                                                                                                                                                                                           | 9 – 14 days                     | 9 – 9.5 days                                | 7.5 – 8.0 days                                |  |  |
| Time 9 – 14 days 9 – 9.5 days 7.5 – 8.0 days   *After elimination of non-physical barriers on the Chinese-Kyrgyz and Kyrgyz-Uzbek borders (without considering road rehabilitation and maintenance projects) * |                                 |                                             |                                               |  |  |