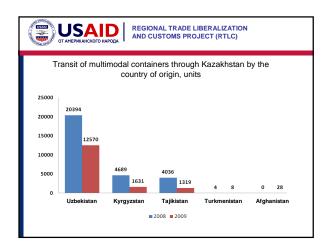

| USAID REGIONAL TRADE LIBERALIZATION<br>AND CUSTOMS PROJECT (RTLC)                       |            |              |        |        |        |              |      |
|-----------------------------------------------------------------------------------------|------------|--------------|--------|--------|--------|--------------|------|
| Main container transit routes to Uzbekistan and Kyrgyzstan<br>through Kazakhstan, units |            |              |        |        |        |              |      |
| Pa                                                                                      | ute        |              | 2006   | 2007   |        | 2008 to 2007 |      |
| RU                                                                                      | ule        | Type of trip | 2000   | 2007   | 2008   | increase     | %    |
| Dostyk                                                                                  | Sary-Agach | loaded       | 17,647 | 27,886 | 43,362 | 15,476       | 155% |
| Sary-Agach                                                                              | Dostyk     | empty        | 5,784  | 10,606 | 18,618 | 8,012        | 176% |
| Dostyk                                                                                  | Lugovaya   | loaded       | 1,993  | 5,315  | 6,906  | 1,591        | 130% |
| Lokot                                                                                   | Sary-Agach | loaded       | 7,068  | 6,948  | 6,435  | -513         | 93%  |
| Sary-Agach                                                                              | Lokot      | empty        | 3,100  | 5,445  | 4,801  | -644         | 88%  |
| Lugovaya                                                                                | Dostyk     | empty        | 864    | 2,777  | 3,783  | 1,006        | 136% |
| Total, Loaded                                                                           |            |              | 26,708 | 40,149 | 56,703 | 16,554       | 141% |
| Total                                                                                   |            |              | 36,456 | 58,977 | 83,905 | 24,938       | 142% |
| Total transit through Kazakhstan 65,914 95,120 124,534 29,414 131                       |            |              |        |        |        | 131%         |      |