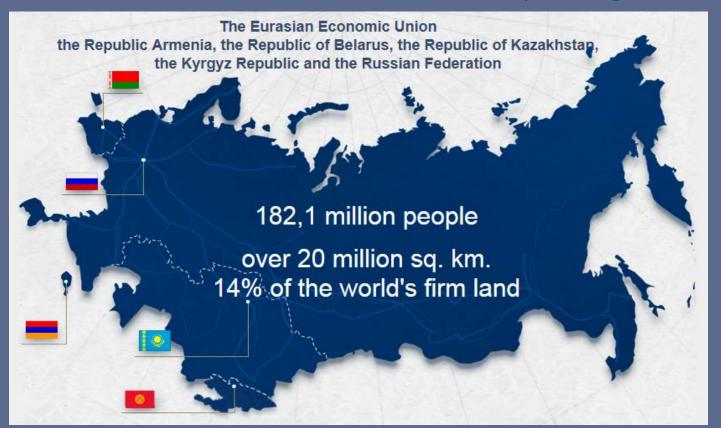

#### **EURASIAN ECONOMIC UNION (EAEU)**

The Treaty on the Eurasian Economic Union has been signed in Astana (capital of Kazakhstan) on May 29, 2014 by the Presidents of Belarus, Kazakhstan and Russia