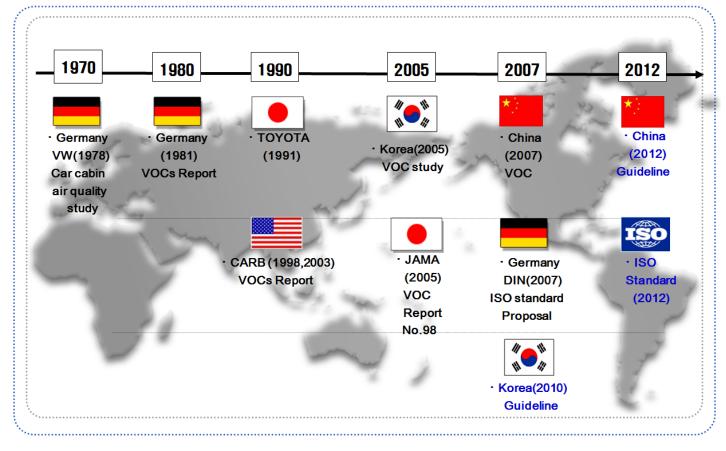

### Increasing concerns about Vehicle Indoor Air Quality(VIAQ)

- Various chemical materials to harmful to human body are emitted from vehicle interior materials
- Researching & Managing vehicle indoor air quality by many countries
  - > Netherlands, France, Sweden, Germany, Japan, USA, China, Korea
  - ISO Standard(12219-1:2012), China(GB/T 27630-2011), Korea(Notification No. 2007-539)