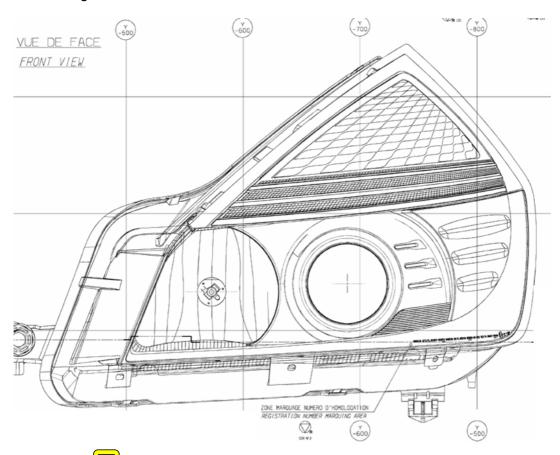

## DETA – Database front page for a component

Component mark: 1234567890

Description: Headlamp

Manufacturer: Big Lamp Manufacturing Co. Ltd.

Manufacturer address: 1, Eastgate Road, Bristol, BS5 6XX, United Kingdom

Manufacturer product code: BLM01

General arrangement:

Approvals held:

| Country/Region | Regulation | Approval number            |
|----------------|------------|----------------------------|
| UNECE          | 112        | E11-012345                 |
|                | 7          | E11-024578                 |
|                | 6          | E11-017890                 |
| EU             | 76/761/EEC | e11*76/761*1991/17*2345*00 |
|                | 76/758/EEC | e11*76/758*97/30*4578*00   |
|                | 76/759/EEC | e11*76/759*1991/15*7890*00 |
| Japan          |            |                            |
| Australia      |            |                            |
| India          |            |                            |
| USA            |            |                            |
| Canada         |            |                            |
| Taiwan         |            |                            |
| China          |            |                            |
| etc            |            |                            |