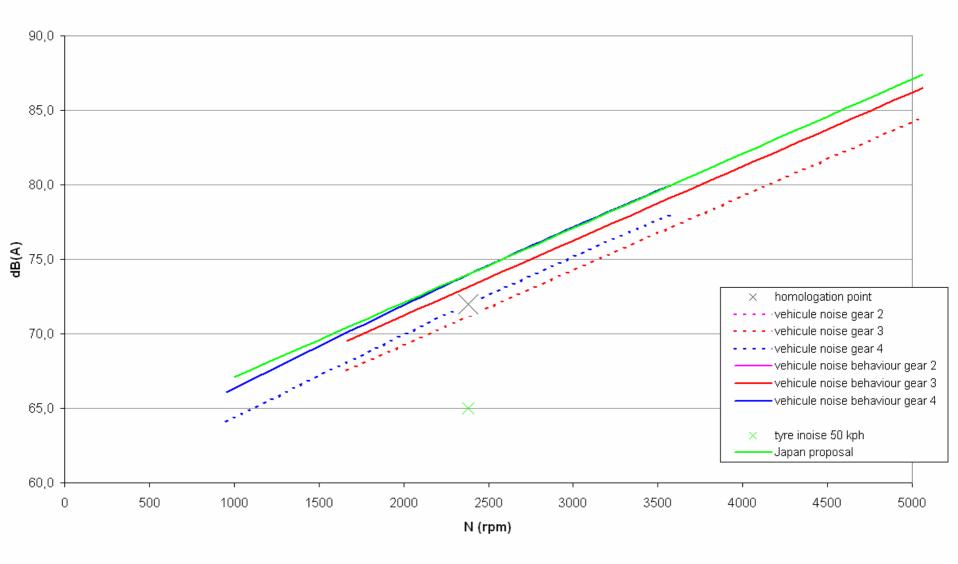

Can we merge France/German and Japanese proposals ?

France

### Can we converge France/German method and Japan proposals ?

• Converge Lpmax vs. rpm axis,

### Can we merge France/German and Japanese proposals ?

- Converge to Lpmax vs. rpm axis,
- Converge to Japan proposal with France/German method for high engine noise compare to tyre noise.



#### French/German proposal and Japan proposal - Noise behaviour on rpm axis

# Can we merge France/German and Japan proposals ?

- Converge to Lpmax vs. rpm axis,
- Converge to Japan proposal with France/German method for high engine noise compare to tyre noise.
- How to take into account the gap between vehicle noise gear i and vehicle noise gear i-1?



#### French/German proposal and Japan proposal - Noise behaviour on rpm axis

# Can we converge France/German method and Japan proposal ?

- Converge Lpmax vs. rpm axis,
- Converge Japan proposal with France/German method for high engine noise compare to tyre noise.
- How to take into account the gap between vehicle noise gear i and vehicle noise gear i-1 on Japan proposal ?
- Choice of the method regarding the precision needed for det