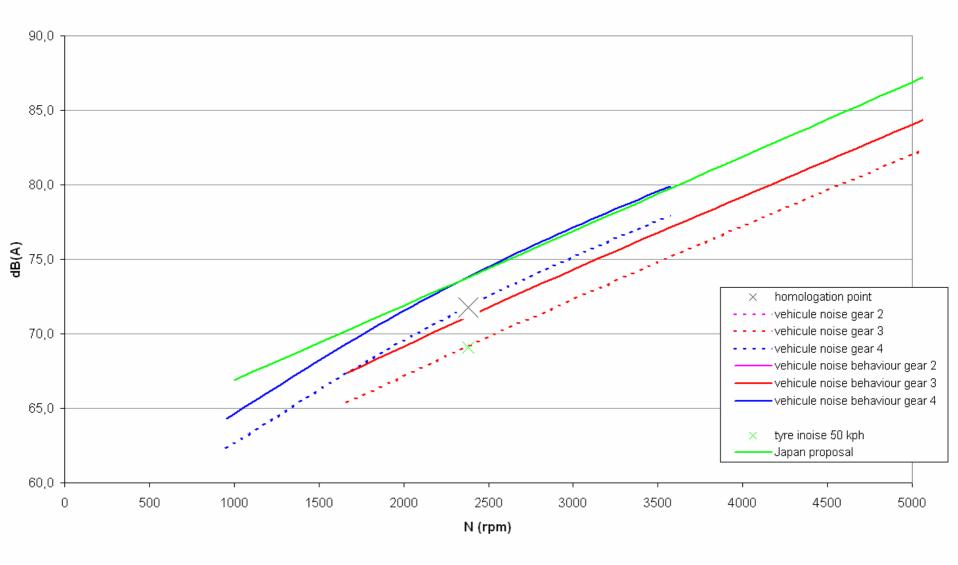

Can we merge France/German and Japanese proposals ?

France

### Can we converge France/German method and Japan proposals ?

• Converge Lpmax vs. rpm axis,

### Can we merge France/German and Japanese proposals ?

- Converge to Lpmax vs. rpm axis,
- Converge to Japan proposal with France/German method for high engine noise compare to tyre noise.



#### French/German proposal and Japan proposal - Noise behaviour on rpm axis

# Can we merge France/German and Japan proposals ?

- Converge to Lpmax vs. rpm axis,
- Converge to Japan proposal with France/German method for high engine noise compare to tyre noise.
- How to take into account the gap between vehicle noise gear i and vehicle noise gear i-1?



#### French/German proposal and Japan proposal - Noise behaviour on rpm axis

# Can we converge France/German method and Japan proposal ?

- Converge Lpmax vs. rpm axis,
- Converge Japan proposal with France/German method for high engine noise compare to tyre noise.
- How to take into account the gap between vehicle noise gear i and vehicle noise gear i-1 on Japan proposal ?
- Choice of the method regarding the precision needed for detecting non linearity.

#### Thank you for your attention