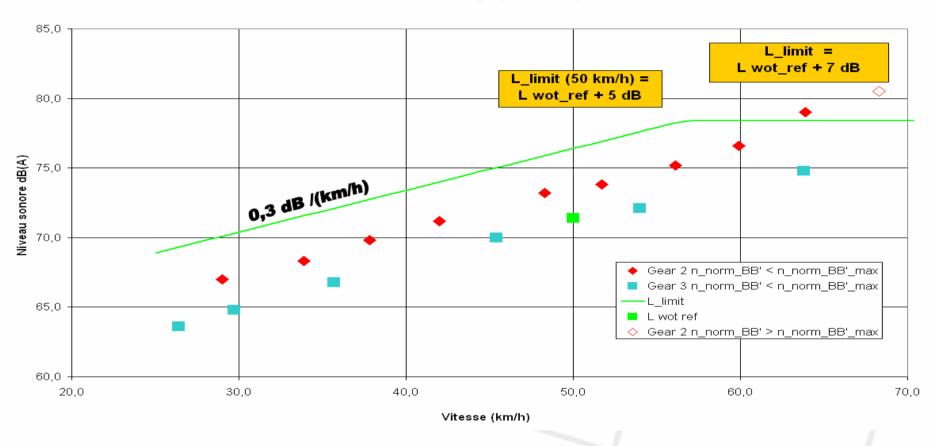

## Dutch Proposal – ISO 362 part 2

### Only WOT testing, no cruise-by testing



<sup>\*</sup> This operation condition should be reconstructed on the test track by driving in two consecutive gears: gear i with an acceleration higher than the target acceleration and gear i+1 with an acceleration lower than the target acceleration.



Vehicule 8 - 51 kW / 1000 kg - diesel - 5speed manual



| PMR  | PMR > 50  |      | Gear i | L wot i | a wot i | Gear i+1 | L wot i + 1 | a wot i +1 | Result | L wot ref |
|------|-----------|------|--------|---------|---------|----------|-------------|------------|--------|-----------|
| 50,7 | a wot ref | 1,80 | 2      | 76      | 2,08    | 0        | 73,2        | 1,20       | 75,1   | 73,3      |



Vehicule 5 - 47 kW / 1000 kg - petrol - 5speed manual



| PMR  | PMR < 50   |      | Gear i | L wot i | a wot i | Gear i+1 | L wot i + 1 | a wot i +1 | Result | L wot ref |
|------|------------|------|--------|---------|---------|----------|-------------|------------|--------|-----------|
| 46,9 | a wot asep | 1,72 | 2      | 73,5    | 1,98    | 3        | 71          | 1,30       | 72,5   | 71,4      |



Vehicule 2 - 51 kW / 1000 kg - diesel - 5speed manual



| PMR  | PMR > 50  |      | Geari | L wot i | a wot i | Gear i+1 | L wot i + 1 | a wot i +1 | Result | L wot ref |
|------|-----------|------|-------|---------|---------|----------|-------------|------------|--------|-----------|
| 51,4 | a wot ref | 1,82 | 2     | 78,8    | 2,08    | 3        | 74          | 1,25       | 77,3   | 74,7      |



Vehicule 1 - 42 kW / 1000 kg - diesel -