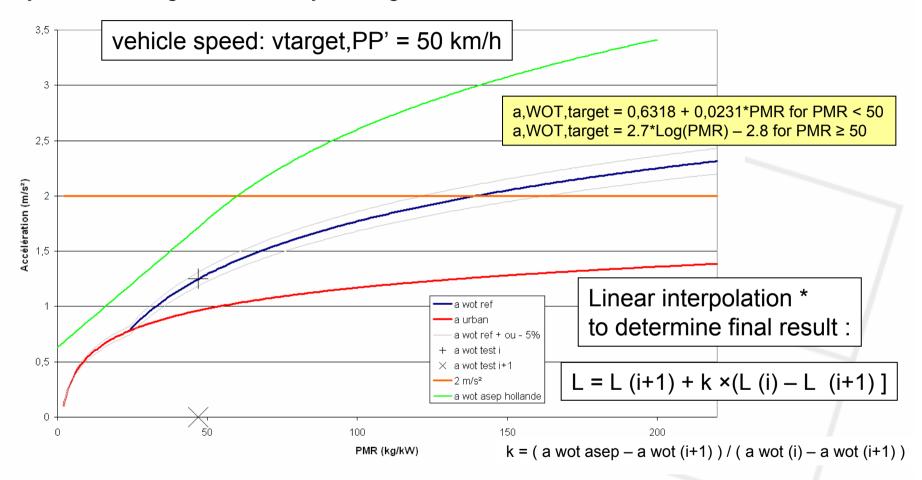

### Only WOT testing, no cruise-by testing

<sup>\*</sup> This operation condition should be reconstructed on the test track by driving in two consecutive gears: gear i with an acceleration higher than the target acceleration and gear i+1 with an acceleration lower than the target acceleration.