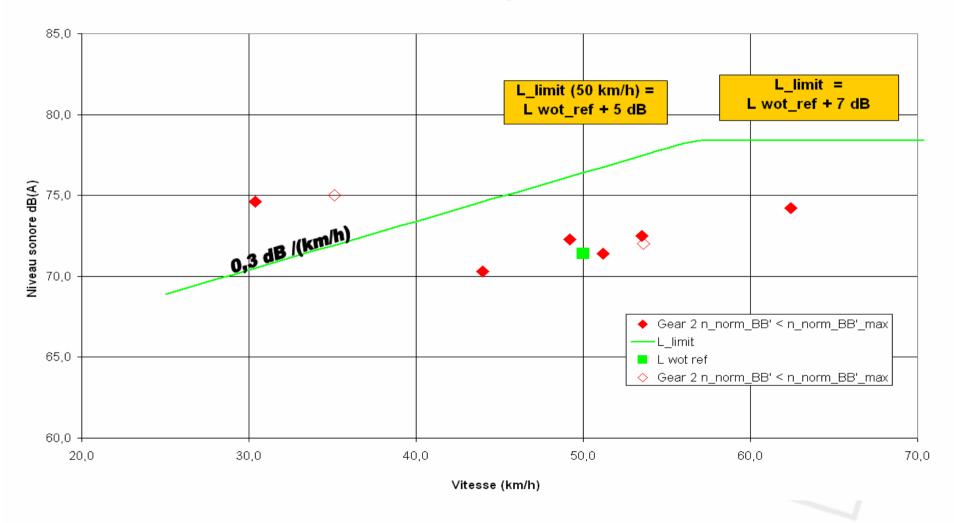

Vehicule 5 - 47 kW / 1000 kg - petrol - 5speed manual

| PMR  | PMR < 50   |      | Gear i | L wot i | a wot i | Gear i+1 | L wot i + 1 | a wot i +1 | Result | L wot ref |
|------|------------|------|--------|---------|---------|----------|-------------|------------|--------|-----------|
| 46,9 | a wot asep | 1,72 | 2      | 73,5    | 1,98    | 3        | 71          | 1,30       | 72,5   | 71,4      |