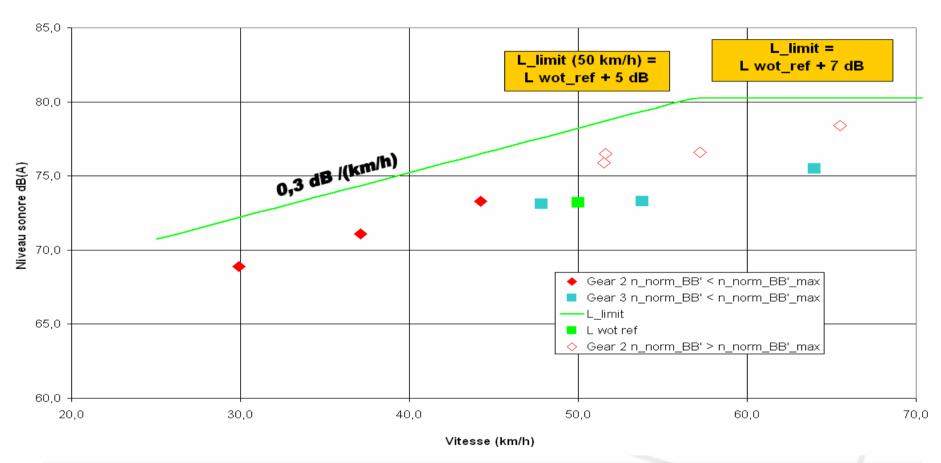

### Only WOT testing, no cruise-by testing

L\_limit pour Lwot ref = 71 dB(A)

- -Test performed in 2d et 3ème rapport or Drive
- -test full load speed PP' up to 70 km/h
- -Engine speed limitation: n\_norm\_BB' < n\_norm\_max\_BB' et n\_norm\_BB' < 90%

Vehicule 8 - 51 kW / 1000 kg - diesel - 5speed manual

| PMR  | PMR > 50  |      | Gear i | L wot i | a wot i | Gear i+1 | L wot i + 1 | a wot i +1 | Result | L wot ref |
|------|-----------|------|--------|---------|---------|----------|-------------|------------|--------|-----------|
| 50,7 | a wot ref | 1,80 | 2      | 76      | 2,08    | 0        | 73,2        | 1,20       | 75,1   | 73,3      |

Vehicule 5 - 47 kW / 1000 kg - petrol - 5speed manual

| PMR  | PMR < 50   |      | Gear i | L wot i | a wot i | Gear i+1 | L wot i + 1 | a wot i +1 | Result | L wot ref |
|------|------------|------|--------|---------|---------|----------|-------------|------------|--------|-----------|
| 46,9 | a wot asep | 1,72 | 2      | 73,5    | 1,98    | 3        | 71          | 1,30       | 72,5   | 71,4      |

Vehicule 2 - 51 kW / 1000 kg - diesel - 5speed manual

| PMR  | PMR > 50  |      | Geari | L wot i | a wot i | Gear i+1 | L wot i + 1 | a wot i +1 | Result | L wot ref |
|------|-----------|------|-------|---------|---------|----------|-------------|------------|--------|-----------|
| 51,4 | a wot ref | 1,82 | 2     | 78,8    | 2,08    | 3        | 74          | 1,25       | 77,3   | 74,7      |

Vehicule 1 - 42 kW / 1000 kg - diesel - 5speed manual

| PMR  | PMR < 50   |      | Gear i | L wot i | a wot i | Gear i+1 | L wot i + 1 | a wot i +1 | Result | L wot ref |
|------|------------|------|--------|---------|---------|----------|-------------|------------|--------|-----------|
| 41,7 | a wot asep | 1,59 | 2      | 74,4    | 2,00    | 3        | 72,0        | 1,35       | 72,9   | 71,5      |