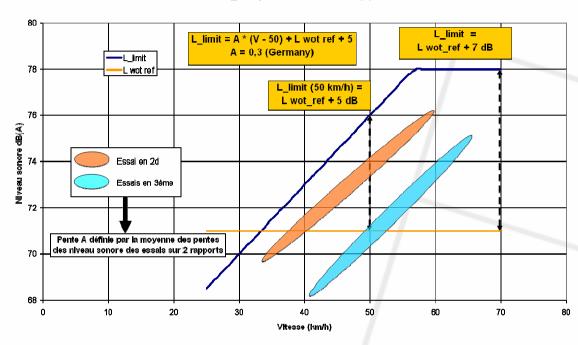

### Only WOT testing, no cruise-by testing

L\_limit pour Lwot ref = 71 dB(A)

- -Test performed in 2d et 3ème rapport or Drive
- -test full load speed PP' up to 70 km/h
- -Engine speed limitation: n\_norm\_BB' < n\_norm\_max\_BB' et n\_norm\_BB' < 90%