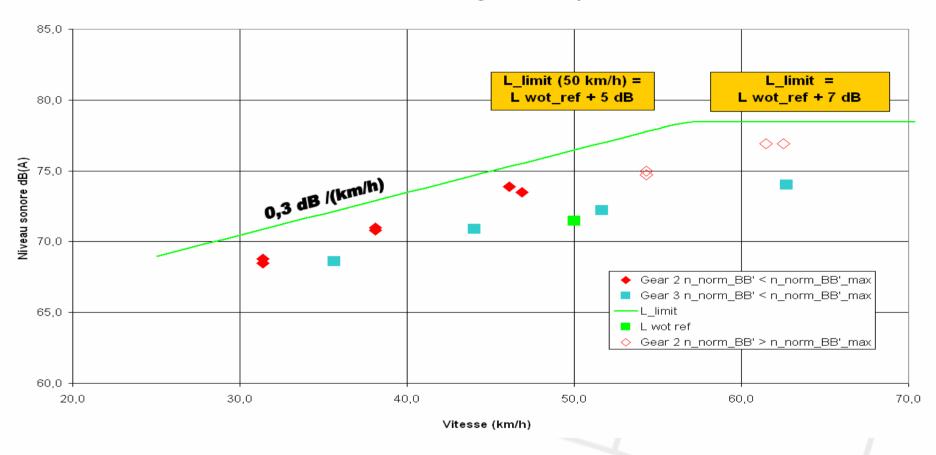

Vehicule 1 - 42 kW / 1000 kg - diesel - 5speed manual

| PMR  | PMR < 50   |      | Gear i | L wot i | a wot i | Gear i+1 | L wot i + 1 | a wot i +1 | Result | L wot ref |
|------|------------|------|--------|---------|---------|----------|-------------|------------|--------|-----------|
| 41,7 | a wot asep | 1,59 | 2      | 74,4    | 2,00    | 3        | 72,0        | 1,35       | 72,9   | 71,5      |