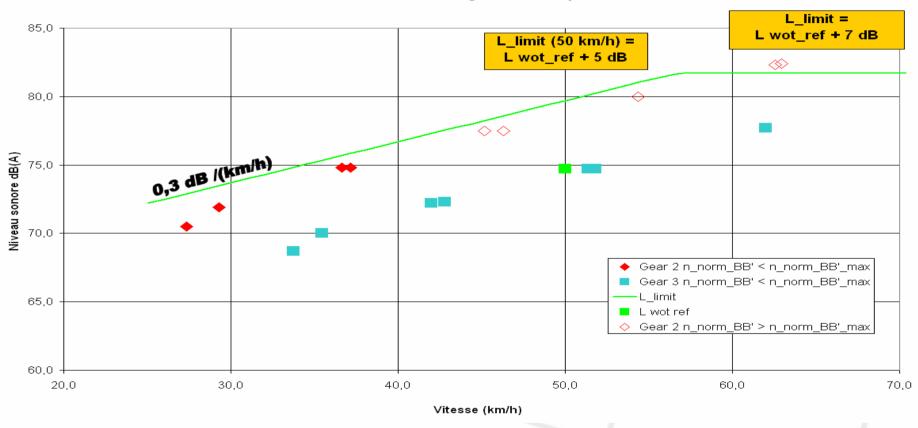

Vehicule 2 - 51 kW / 1000 kg - diesel - 5speed manual

| PMR  | PMR > 50  |      | Geari | L wot i | a wot i | Gear i+1 | L wot i + 1 | a wot i +1 | Result | L wot ref |
|------|-----------|------|-------|---------|---------|----------|-------------|------------|--------|-----------|
| 51,4 | a wot ref | 1,82 | 2     | 78,8    | 2,08    | 3        | 74          | 1,25       | 77,3   | 74,7      |